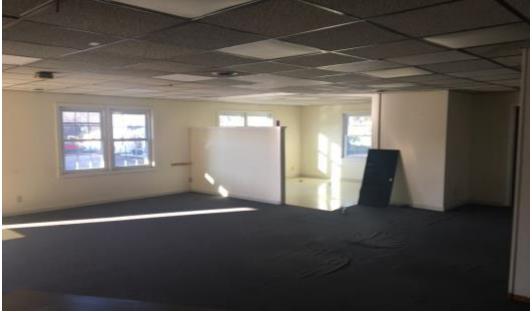

#### 1500 SF RETAIL & 3 APARTMENTS

- Corner Lot w/ traffic light (intersection of W Schuylkill rd & S. Hanover st)
- 1500 sf retail Vacant
- 1 large main room w/ 9 smaller offices
- (2) ½ bathrooms
- 16 parking spaces (2 pd)