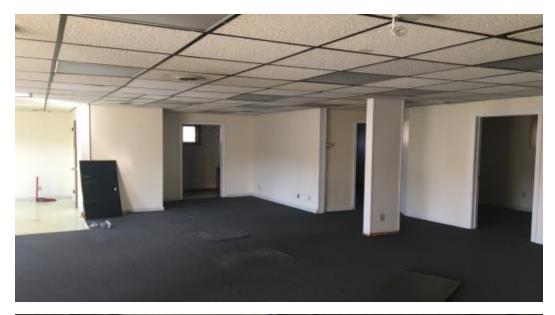

#### 1500 SF RETAIL & 3 APARTMENTS

- Corner Lot w/ traffic light (intersection of W Schuylkill rd & S. Hanover st)
- 1500 sf retail Vacant
- 1 large main room w/ 9 smaller offices
- (2) ½ bathrooms
- 16 parking spaces (2 pd)