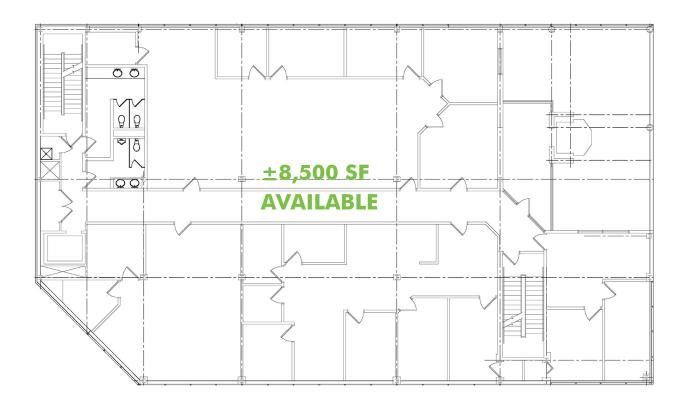

#### FOR LEASE

## 1700 N. ALPINE RD. ROCKFORD, ILLINOIS





### **PROPERTY FEATURES**

- + 17,000 SF available
- + Three story, 28,600 SF office building
- + Attractive Class B professional office building
- Located near well-known Edgebrook
  Retail Center with numerous
  restaurants and retailers
- + Monument signage available
- + Co-tenant: Midland States Bank
- + Ample parking
- + Easy access and conveniently located at N. Alpine Rd. and Highcrest Rd.
- + Lease rates: \$16.00-\$18.00/SF Gross

O LOCATION MAP







## PHOTOS















### FLOOR PLAN- SECOND FLOOR









### FLOOR PLAN - THIRD FLOOR



A7 THIRD FLOOR PLAN



### IMMEDIATE AREA

 $\left( O \right)$ 





## CONTACT US

KAREN WALSH, CCIM

First Vice President +1 815 218 3438 karen.walsh@cbre.com

#### JENNIFER BERRY

Sales Associate +1 815 871 6156 jennifer.berry@cbre.com





### AERIAL



© 2019 CBRE, Inc. The information contained in this document has been obtained from sources believed reliable. While CBRE, Inc. does not doubt its accuracy, CBRE, Inc. has not verified it and makes no guarantee, warranty or representation about it. It is your responsibility to independently confirm its accuracy and completeness. Any projections, opinions, assumptions or estimates used are for example only and do not represent the current or future performance of the property. The value of this tra