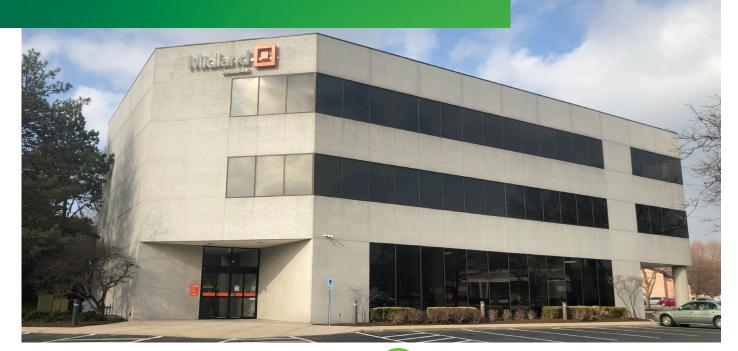

### **PROPERTY FEATURES**

- + 17,000 SF available
- + Three story, 28,600 SF office building
- + Attractive Class B professional office building
- Located near well-known Edgebrook
  Retail Center with numerous
  restaurants and retailers
- + Monument signage available
- + Co-tenant: Midland States Bank
- + Ample parking
- + Easy access and conveniently located at N. Alpine Rd. and Highcrest Rd.
- + Lease rates: \$16.00-\$18.00/SF Gross