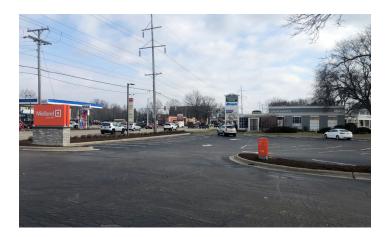

#### FOR LEASE

## 1700 N. ALPINE RD. ROCKFORD, ILLINOIS





### **PROPERTY FEATURES**

- + 17,000 SF available
- + Three story, 28,600 SF office building
- + Attractive Class B professional office building
- Located near well-known Edgebrook
  Retail Center with numerous
  restaurants and retailers
- + Monument signage available
- + Co-tenant: Midland States Bank
- + Ample parking
- + Easy access and conveniently located at N. Alpine Rd. and Highcrest Rd.
- + Lease rates: \$16.00-\$18.00/SF Gross

O LOCATION MAP







## PHOTOS















### FLOOR PLAN- SECOND FLOOR









### FLOOR PLAN - THIRD FLOOR



A7 THIRD FLOOR PLAN



### IMMEDIATE AREA

 $\left( O \right)$ 





## CONTACT US

KAREN WALSH, CCIM

First Vice President +1 815 218 3438 karen.walsh@cbre.com

#### JENNIFER BERRY

Sales Associate +1 815 871 6156 jennifer.berry@cbre.com





### AERIAL



© 2019 CBRE, Inc. The information contained in this document has been obtained from sources believed reliable. While CBRE, Inc. does not doubt its accuracy, CBRE, Inc. has not verified it and makes no guarantee, warranty or representation about it. It is your responsibility to independently confirm its accuracy and completeness. Any projections, opinions, assumptions or estimates used are for example only and do not represent the current or future performa