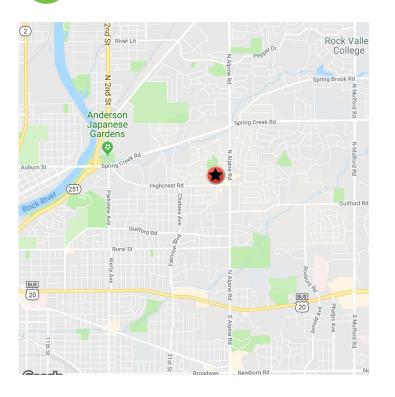

#### FOR LEASE

## 1700 N. ALPINE RD. ROCKFORD, ILLINOIS





### **PROPERTY FEATURES**

- + 17,000 SF available
- + Three story, 28,600 SF office building
- + Attractive Class B professional office building
- Located near well-known Edgebrook
  Retail Center with numerous
  restaurants and retailers
- + Monument signage available
- + Co-tenant: Midland States Bank
- + Ample parking
- + Easy access and conveniently located at N. Alpine Rd. and Highcrest Rd.
- + Lease rates: \$16.00-\$18.00/SF Gross

O LOCATION MAP







## PHOTOS















### FLOOR PLAN- SECOND FLOOR









### FLOOR PLAN - THIRD FLOOR



A7 THIRD FLOOR PLAN



### IMMEDIATE AREA

 $\left( O \right)$ 





## CONTACT US

KAREN WALSH, CCIM

First Vice President +1 815 218 3438 karen.walsh@cbre.com

#### JENNIFER BERRY

Sales Associate +1 815 871 6156 jennifer.berry@cbre.com





### AERIAL



© 2019 CBRE, Inc. The information contained in this document has been obtained from sources believed reliable. While CBRE, Inc. does not doubt its accuracy, CBRE, Inc. has not verified it and makes no guarantee, warranty or representation about it. It is your responsibility to independently confirm its accuracy and completeness. Any projections, opinions, assumptions or estimates used are for example only and do not represent the current