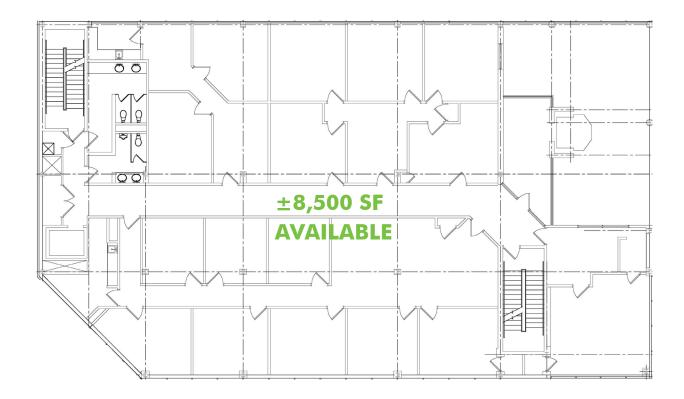

#### FOR LEASE

## 1700 N. ALPINE RD. ROCKFORD, ILLINOIS





### **PROPERTY FEATURES**

- + 17,000 SF available
- + Three story, 28,600 SF office building
- + Attractive Class B professional office building
- Located near well-known Edgebrook
  Retail Center with numerous
  restaurants and retailers
- + Monument signage available
- + Co-tenant: Midland States Bank
- + Ample parking
- + Easy access and conveniently located at N. Alpine Rd. and Highcrest Rd.
- + Lease rates: \$16.00-\$18.00/SF Gross

O LOCATION MAP







## PHOTOS















### FLOOR PLAN- SECOND FLOOR









### FLOOR PLAN - THIRD FLOOR



A7 THIRD FLOOR PLAN



### IMMEDIATE AREA

 $\left( O \right)$ 





## CONTACT US

KAREN WALSH, CCIM

First Vice President +1 815 218 3438 karen.walsh@cbre.com

#### JENNIFER BERRY

Sales Associate +1 815 871 6156 jennifer.berry@cbre.com





### AERIAL



© 2019 CBRE, Inc. The information contained in this document has been obtained from sources believed reliable. While CBRE, Inc. does not doubt its accuracy, CBRE, Inc. has not verified it and makes no guarantee, warranty or representation about it. It is your responsibility to independently confirm its accuracy and completeness. Any projections, opinions, assumptions or estimates used are for example only and do not represent the current or future performance of the property. The value of this transaction to you depends on tax and oth