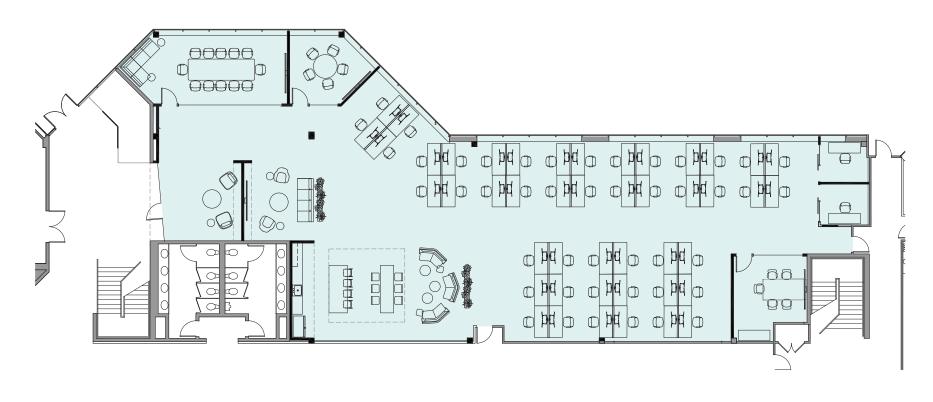

#### I N N O V A T U S CAPITAL PARTNERS, LLC

**LEASING** 

MANAGEMENT

EAST BUILDING | SUITE 100+110 | 32,338 SF