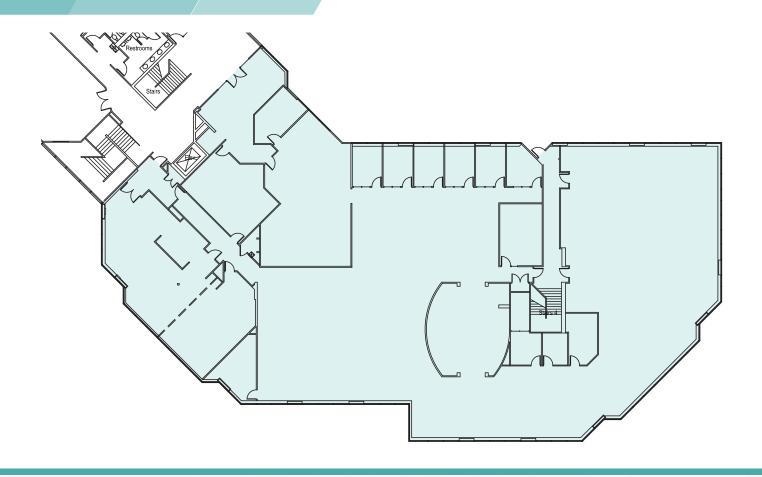

#### INNOVATUS CAPITAL PARTNERS, LLC

LEASING

MANAGEMENT

EAST BUILDING | SUITE 110 | 17,959 SF