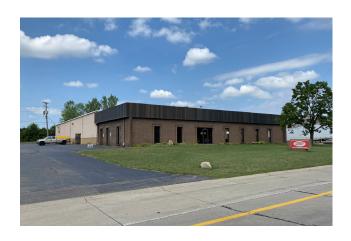

## **Industrial For Sale or Lease**

Property Name: Thoreson McCosh

**Location:** 1885 Thunderbird Street

City, State: Troy, MI

Cross Streets: Maple/Crooks Rd.

County: Oakland

**Zoning:** Intergrated Business

## **COMMENTS**

- Solid manufacturing building
- Room for expansion or more parking
- Buss duct

Wattles Rd

Big Beaver Rd

Big Beaver Rd

Maple Rd

Algorithm Rd

Algorithm Rd