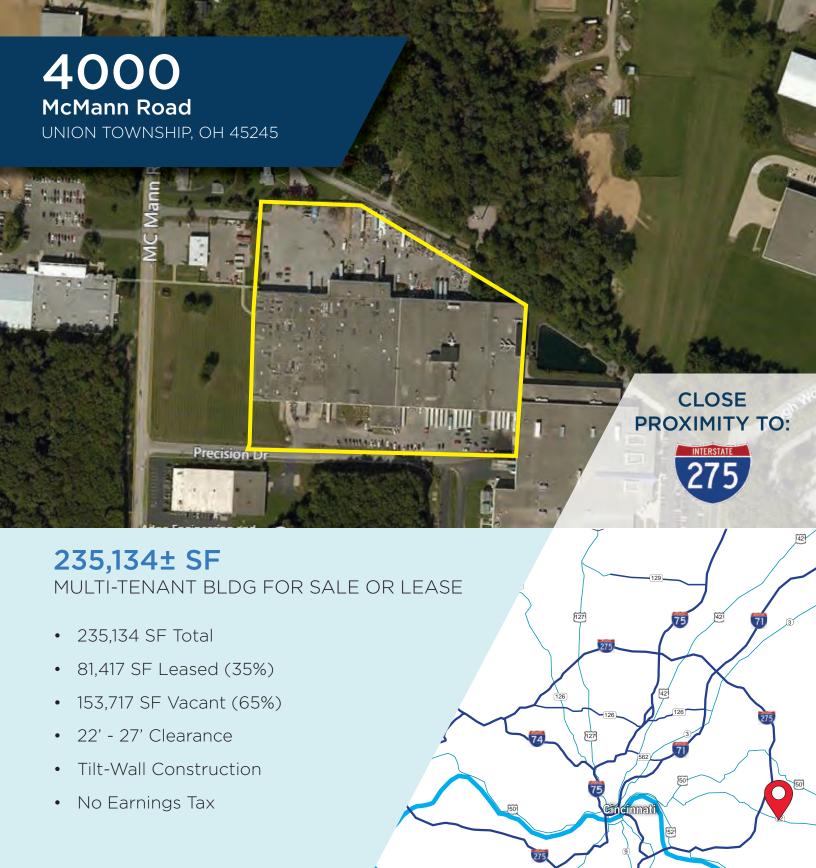

## **PROPERTY FEATURES**

| Location:         | Union Township, Clermont County                                 |
|-------------------|-----------------------------------------------------------------|
| Building Size:    | 235,134± SF                                                     |
| Acres:            | 11.0± Acres<br>New parcel to be created                         |
| Year Built:       | 1985, 1995                                                      |
| Construction:     | Tilt Wall                                                       |
| Clear Height:     | 22' - 27'                                                       |
| Column Spacing:   | 40' x 40' & 50' x 40' typical                                   |
| Building Depth:   | 300'                                                            |
| Floors:           | 5" concrete slab, reinforced                                    |
| Roof:             | Rubber membrane                                                 |
| Fire Suppression: | Wet system                                                      |
| Lighting:         | T-5 Fluorescent                                                 |
| Truck Doors:      | 3 Drive-ins (12' x 14')<br>22 Docks (8' x 10') w/levelers       |
| HVAC:             | Gas-fired space heaters in leased units.<br>No heat in vacancy. |
| Electric:         | Four (4) 2500 KVA<br>One (1) 2000 KVA                           |

| Utilities:                   |                                                                 |
|------------------------------|-----------------------------------------------------------------|
| Electric:                    | Duke Energy<br>www.duke-energy.com<br>(800.544.6900)            |
| Gas:                         | Duke Energy<br>www.duke-energy.com<br>(800.544.6900)            |
| Water/Sewer:                 | Clermont County<br>wrd.clermontcountyohio.gov<br>(513.732.7970) |
| Telephone/Data:              | Cincinnati Bell<br>www.cincinnatibell.com<br>(513.565.2210)     |
| Data:                        | Spectrum Cable<br>www.spectrum.com<br>(866.481.7927)            |
| Zoning:                      | M-1, General Industrial                                         |
| Jurisdiction:                | Union Township<br>Clermont County                               |
| Parcel ID:                   | 4131120020                                                      |
| Real Estate Taxes:<br>(2018) | \$115,499.80 (\$0.50/SF)                                        |
| LEASE RATE:                  | See Agent                                                       |
| SALE PRICE:                  | \$6,200,000 (\$27.10/SF)                                        |

## **AVAILABLE SPACE**

**Total Space:** 153,717 SF

Office Size: 2,000 SF

East Whs: 73,338 SF Warehouse Size: West Whs: 80,379 SF

East Whs: 27' Clearance: West Whs: 22'

East Whs: 40' x 40', 40' x 50', &

**Column Spacing:** 40' x 80' West Whs: 50' x 40'