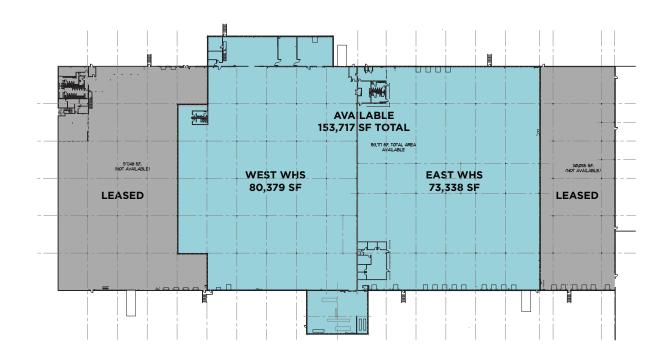

## **AVAILABLE SPACE**

**Total Space:** 153,717 SF

Office Size: 2,000 SF

East Whs: 73,338 SF Warehouse Size: West Whs: 80,379 SF

East Whs: 27' Clearance: West Whs: 22'

East Whs: 40' x 40', 40' x 50', &

**Column Spacing:** 40' x 80' West Whs: 50' x 40'

East Whs: 15 (8' x 10') w/levelers **Dock Doors:** 

West Whs: 2 (8' x 10')

East Whs: 1 (12' x 14') **Drive-in Doors:** West Whs: 1 (12' x 14')

For more information, contact:

Tom McCormick, SIOR, CCIM

Director +1 513 763 3025 tom.mccormick@cushwake.com Ben McNab, SIOR, CCIM