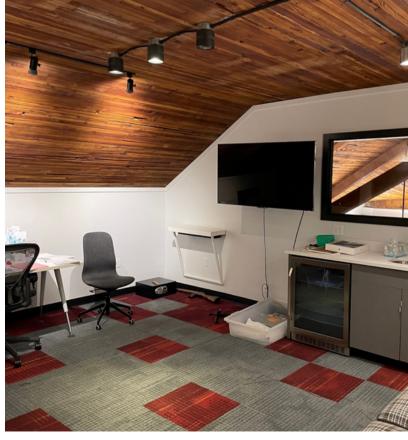

## PICTURES |

#### PROPERTY HIGHLIGHTS

- Building is 8,300 SF
- Incredibly cool build out with high exposed ceiling, open area, offices and loft space
- Building has large kitchen area, and two bathrooms with a shower. Current build-out is for Media and Video / Filming Production
- 3 roll-up doors
- ✓ New HVAC system
- Zoned LR3-RC Low Rise
- Located in lower Queen Anne
- Building could be available to purchase
- \$24.00 SF/YR + NNN