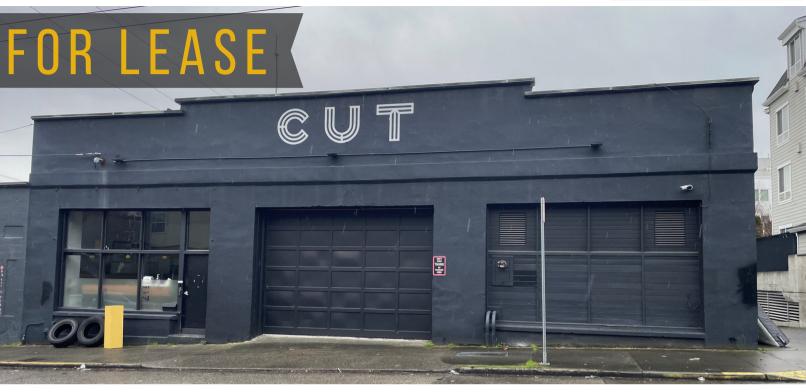

### OFFICE/RETAIL/FLEX SPACE | QUEEN ANNE

515 Aloha Street Seattle, WA 98109

#### PROPERTY HIGHLIGHTS

- Building is 8,300 SF
- Incredibly cool build out with high exposed ceiling, open area, offices and loft space
- Building has large kitchen area, and two bathrooms with a shower. Current build-out is for Media and Video / Filming Production
- 3 roll-up doors
- ✓ New HVAC system
- Zoned LR3-RC Low Rise
- Located in lower Queen Anne
- Building could be available to purchase
- \$24.00 SF/YR + NNN