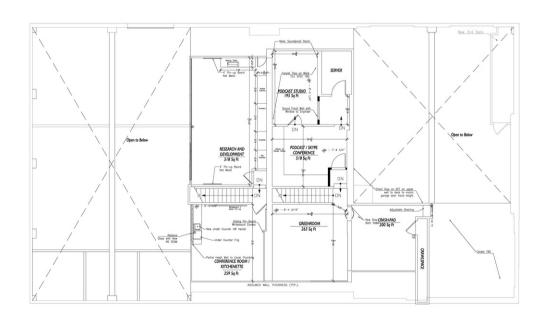

### FLOOR PLAN

515 Aloha Street Seattle, WA 98109

#### **GROUND FLOOR**

SECOND FLOOR

| 1.  | LING AS EXISTING U.N.O.<br>ANDE HYAC IN OCCUPIED AREAS PRIOR TO MOVE-IN | WALL SCHEDULE |                   |                                                      |      |
|-----|-------------------------------------------------------------------------|---------------|-------------------|------------------------------------------------------|------|
| 3.  | ALL WALL OPENING HEADERS AT 7'0" U.N.O.                                 | ENERG.        | OCCUPATION.       | PEGRAPH                                              | NEWS |
| 4   | PAINT ALL EXISTING ACT TILES - WATER BASED PAINT                        |               | CARTONIA<br>Will. |                                                      |      |
| 5.  | NO CEUNG DEWG                                                           |               | na basting        |                                                      |      |
| 6.  | SANDBLASTING ALL WOOD CELLING DECK (Upstairs & Downstairs)              |               | -                 |                                                      |      |
| 7.  | PAINT ONLY IN AREAS NOTED                                               | _             | PR. NO.           | Min. The Mr. Party Co.                               |      |
| 6.  | SANGBLASTING AND PAINTING TO BE COMPLETED<br>PROR TO TENANT MOVE-IN     | _             | - 100             | F-F-11-0 OF 000 000 000                              |      |
| 9.  | ALL FLUORESCENTS TO BE REPLACED                                         | . STITE       | nr.               | 19-10-10-00<br>19-10-10-00-00                        |      |
| 10. | AREAS HATCHED ARE TO BE OCCUPIED AT MOVE-IN                             |               |                   |                                                      |      |
| 11. | CARPET TO BE REMOVED U.N.O.                                             |               | -                 |                                                      |      |
| 12. | CLIENT MOVE-IN DATE: MAY 24, 2012                                       | 10000         | 257               | Mile, Stid Mil. Patte, 1001<br>But that Sentration 8 |      |
| 13. | ALL DIMENSIONS WF                                                       | CARLAR        | 4.65              | For an air toll the color and                        |      |