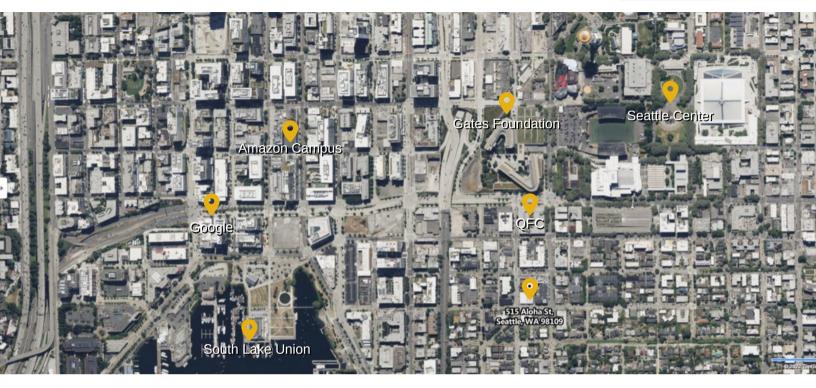

10-00-00                        |      |
| 10. | AREAS HATCHED ARE TO BE OCCUPIED AT MOVE-IN                             |               |                   |                                                      |      |
| 11. | CARPET TO BE REMOVED U.N.O.                                             |               | -                 |                                                      |      |
| 12. | CLIENT MOVE-IN DATE: MAY 24, 2012                                       | 10000         | 257               | Mile, Stid Mil. Patte, 1001<br>But that Sentration 8 |      |
| 13. | ALL DIMENSIONS WF                                                       | CARLAR        | 4.65              | For an air toll the color and                        |      |

#### SITE MAP





## AERIAL MAP |