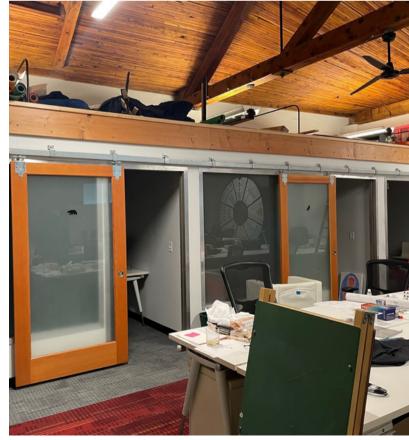

## PICTURES |

#### PROPERTY HIGHLIGHTS

- Building is 8,300 SF
- Incredibly cool build out with high exposed ceiling, open area, offices and loft space
- Building has large kitchen area, and two bathrooms with a shower. Current build-out is for Media and Video / Filming Production
- 3 roll-up doors
- ✓ New HVAC system
- Zoned LR3-RC Low Rise
- Located in lower Queen Anne
- Building could be available to purchase
- \$24.00 SF/YR + NNN