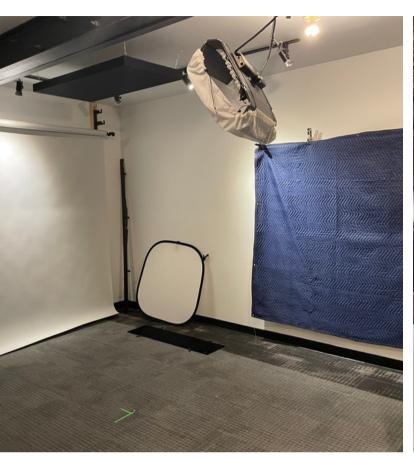

## PICTURES |

#### PROPERTY HIGHLIGHTS

- Building is 8,300 SF
- Incredibly cool build out with high exposed ceiling, open area, offices and loft space
- Building has large kitchen area, and two bathrooms with a shower. Current build-out is for Media and Video / Filming Production
- 3 roll-up doors
- ✓ New HVAC system
- Zoned LR3-RC Low Rise
- Located in lower Queen Anne
- Building could be available to purchase
- \$24.00 SF/YR + NNN