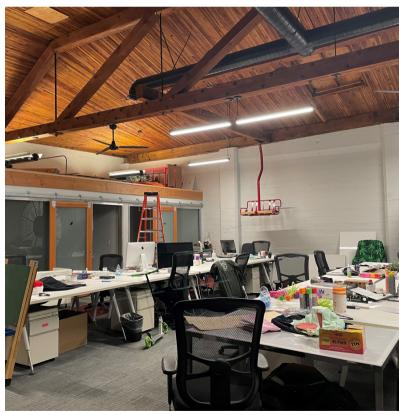

### OFFICE/RETAIL/FLEX SPACE | QUEEN ANNE

515 Aloha Street Seattle, WA 98109





#### PROPERTY HIGHLIGHTS

- Building is 8,300 SF
- Incredibly cool build out with high exposed ceiling, open area, offices and loft space
- Building has large kitchen area, and two bathrooms with a shower. Current build-out is for Media and Video / Filming Production
- 3 roll-up doors
- ✓ New HVAC system
- Zoned LR3-RC Low Rise
- Located in lower Queen Anne
- Building could be available to purchase
- \$24.00 SF/YR + NNN

PETER ARGERES Commercial Broker

206.612.7877

■ petera@yateswood.com





MICHAEL MCKINSTRY
Real Property Associates
206.999.7901

mckco@msn.com

# PICTURES |











## PICTURES |











### FLOOR PLAN

515 Aloha Street Seattle, WA 98109





#### **GROUND FLOOR**





SECOND FLOOR

| 1.  | LING AS EXISTING U.N.O.<br>ANDE HYAC IN OCCUPIED AREAS PRIOR TO MOVE-IN | WALL SCHEDULE |                   |                                                      |      |
|-----|-------------------------------------------------------------------------|---------------|-------------------|------------------------------------------------------|------|
| 3.  | ALL WALL OPENING HEADERS AT 7'0" U.N.O.                                 | ENERG.        | OCCUPATION.       | PEGRAPH                                              | NEWS |
| 4   | PAINT ALL EXISTING ACT TILES -