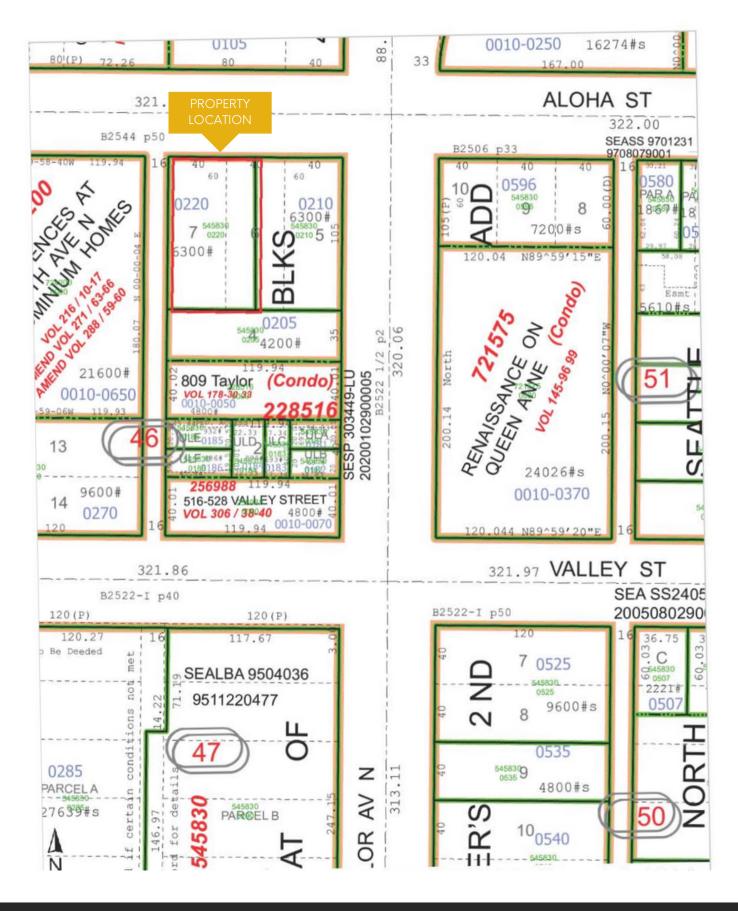

19-10-10-00<br>19-10-10-00-00                        |      |
| 10. | AREAS HATCHED ARE TO BE OCCUPIED AT MOVE-IN                             |               |                   |                                                      |      |
| 11. | CARPET TO BE REMOVED U.N.O.                                             |               | -                 |                                                      |      |
| 12. | CLIENT MOVE-IN DATE: MAY 24, 2012                                       | 10000         | 257               | Mile, Stid Mil. Patte, 1001<br>But that Sentration 8 |      |
| 13. | ALL DIMENSIONS WF                                                       | CARLAR        | 4.65              | For an air toll the color and                        |      |

#### SITE MAP





## AERIAL MAP |