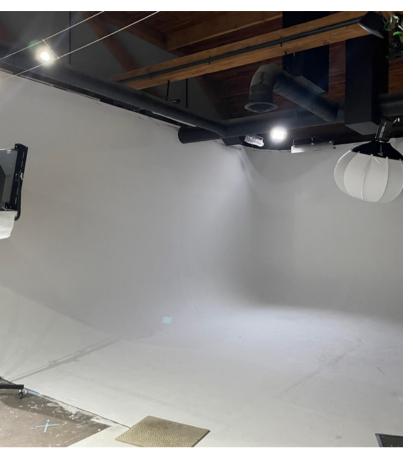

### OFFICE/RETAIL/FLEX SPACE | QUEEN ANNE

515 Aloha Street Seattle, WA 98109





#### PROPERTY HIGHLIGHTS

- Building is 8,300 SF
- Incredibly cool build out with high exposed ceiling, open area, offices and loft space
- Building has large kitchen area, and two bathrooms with a shower. Current build-out is for Media and Video / Filming Production
- 3 roll-up doors
- ✓ New HVAC system
- Zoned LR3-RC Low Rise
- Located in lower Queen Anne
- Building could be available to purchase
- \$24.00 SF/YR + NNN

PETER ARGERES Commercial Broker

206.612.7877

■ petera@yateswood.com





MICHAEL MCKINSTRY
Real Property Associates
206.999.7901

mckco@msn.com

# PICTURES |











## PICTURES |











### FLOOR PLAN

515 Aloha Street Seattle, WA 98109





#### **GROUND FLOOR**





SECOND FLOOR

| 1.  | LING AS EXISTING U.N.O.<br>ANDE HYAC IN OCCUPIED AREAS PRIOR TO MOVE-IN | WALL SCHEDULE |                   |                                                      |      |
|-----|-------------------------------------------------------------------------|---------------|-------------------|------------------------------------------------------|------|
| 3.  | ALL WALL OPENING HEADERS AT 7'0" U.N.O.                                 | ENERG.        | OCCUPATION.       | PEGRAPH                                              | NEWS |
| 4   | PAINT ALL EXISTING ACT TILES - WATER BASED PAINT                        |               | CARTONIA<br>Will. |