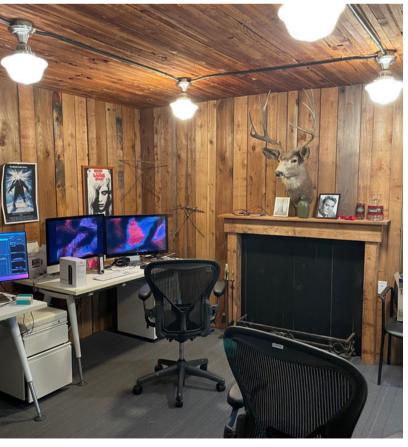

# PICTURES |

#### PROPERTY HIGHLIGHTS

- Building is 8,300 SF
- Incredibly cool build out with high exposed ceiling, open area, offices and loft space
- Building has large kitchen area, and two bathrooms with a shower. Current build-out is for Media and Video / Filming Production
- 3 roll-up doors
- ✓ New HVAC system
- Zoned LR3-RC Low Rise
- Located in lower Queen Anne
- Building could be available to purchase
- \$24.00 SF/YR + NNN