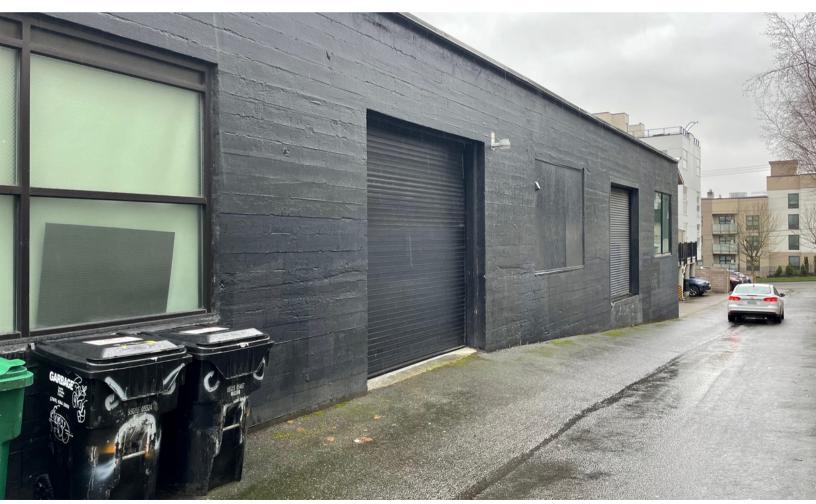

-00-00                        |      |
| 10. | AREAS HATCHED ARE TO BE OCCUPIED AT MOVE-IN                             |               |                   |                                                      |      |
| 11. | CARPET TO BE REMOVED U.N.O.                                             |               | -                 |                                                      |      |
| 12. | CLIENT MOVE-IN DATE: MAY 24, 2012                                       | 10000         | 257               | Mile, Stid Mil. Patte, 1001<br>But that Sentration 8 |      |
| 13. | ALL DIMENSIONS WF                                                       | CARLAR        | 4.65              | For an air toll the color and                        |      |

#### SITE MAP





## AERIAL MAP |