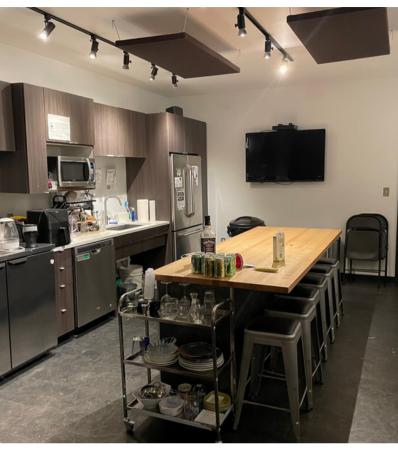

### OFFICE/RETAIL/FLEX SPACE | QUEEN ANNE

515 Aloha Street Seattle, WA 98109





#### PROPERTY HIGHLIGHTS

- Building is 8,300 SF
- Incredibly cool build out with high exposed ceiling, open area, offices and loft space
- Building has large kitchen area, and two bathrooms with a shower. Current build-out is for Media and Video / Filming Production
- 3 roll-up doors
- ✓ New HVAC system
- Zoned LR3-RC Low Rise
- Located in lower Queen Anne
- Building could be available to purchase
- \$24.00 SF/YR + NNN

PETER ARGERES Commercial Broker

206.612.7877

■ petera@yateswood.com





MICHAEL MCKINSTRY
Real Property Associates
206.999.7901

mckco@msn.com

# PICTURES |











## PICTURES |











### FLOOR PLAN

515 Aloha Street Seattle, WA 98109





#### **GROUND FLOOR**





SECOND FLOOR

| 1.  | LING AS EXISTING U.N.O.<br>ANDE HYAC IN OCCUPIED AREAS PRIOR TO MOVE-IN | WALL SCHEDULE |                   |                                                      |      |
|-----|-------------------------------------------------------------------------|---------------|-------------------|------------------------------------------------------|------|
| 3.  | ALL WALL OPENING HEADERS AT 7'0" U.N.O.                                 | ENERG.        | OCCUPATION.       | PEGRAPH                                              | NEWS |
| 4   | PAINT ALL EXISTING ACT TILES - WATER BASED PAINT                        |               | CARTONIA<br>Will. |