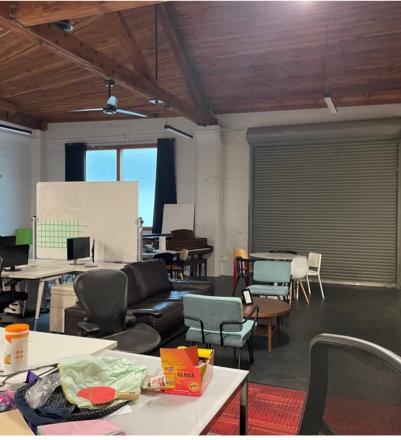

# PICTURES |

#### PROPERTY HIGHLIGHTS

- Building is 8,300 SF
- Incredibly cool build out with high exposed ceiling, open area, offices and loft space
- Building has large kitchen area, and two bathrooms with a shower. Current build-out is for Media and Video / Filming Production
- 3 roll-up doors
- ✓ New HVAC system
- Zoned LR3-RC Low Rise
- Located in lower Queen Anne
- Building could be available to purchase
- \$24.00 SF/YR + NNN