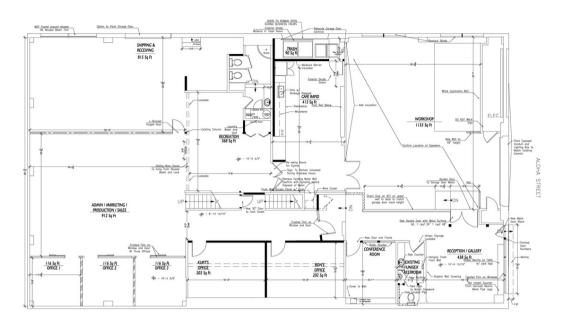

### FLOOR PLAN

515 Aloha Street Seattle, WA 98109

#### **GROUND FLOOR**

SECOND FLOOR

| 1.  | LING AS EXISTING U.N.O.<br>ANDE HYAC IN OCCUPIED AREAS PRIOR TO MOVE-IN | WALL SCHEDULE |                   |                                                      |      |
|-----|-------------------------------------------------------------------------|---------------|-------------------|------------------------------------------------------|------|
| 3.  | ALL WALL OPENING HEADERS AT 7'0" U.N.O.                                 | ENERG.        | OCCUPATION.       | PEGRAPH                                              | NEWS |
| 4   | PAINT ALL EXISTING ACT TILES - WATER BASED PAINT                        |               | CARTONIA<br>Will. |                                                      |      |
| 5.  | NO CEUNG DEWG                                                           |               | na basting        |                                                      |      |
| 6.  | SANDBLASTING ALL WOOD CELLING DECK (Upstairs & Downstairs)              |               | -                 |                                                      |      |
| 7.  | PAINT ONLY IN AREAS NOTED                                               | _             | PR. NO.           | Min. The Mr. Party Co.                               |      |
| 6.  | SANGBLASTING AND PAINTING TO BE COMPLETED<br>PROR TO TENANT MOVE-IN     | _             | - 100             | F-F-11-0 OF 000 000 000                              |      |
| 9.  | ALL FLUORESCENTS TO BE REPLACED                                         | . STITE       | nr.               | 19-10-10-00<br>19-10-10-00-00                        |      |
| 10. | AREAS HATCHED ARE TO BE OCCUPIED AT MOVE-IN                             |               |                   |                                                      |      |
| 11. | CARPET TO BE REMOVED U.N.O.                                             |               | -                 |                                                      |      |
| 12. | CLIENT MOVE-IN DATE: MAY 24, 2012                                       | 10000         | 257               | Mile, Stid Mil. Patte, 1001<br>But that Sentration 8 |      |
| 13. | ALL DIMENSIONS WF                                                       | CARLAR        | 4.65              | For an air toll the color and                        |      |