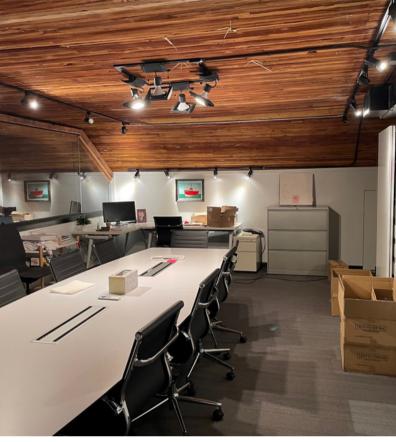

## PICTURES |

#### PROPERTY HIGHLIGHTS

- Building is 8,300 SF
- Incredibly cool build out with high exposed ceiling, open area, offices and loft space
- Building has large kitchen area, and two bathrooms with a shower. Current build-out is for Media and Video / Filming Production
- 3 roll-up doors
- ✓ New HVAC system
- Zoned LR3-RC Low Rise
- Located in lower Queen Anne
- Building could be available to purchase
- \$24.00 SF/YR + NNN