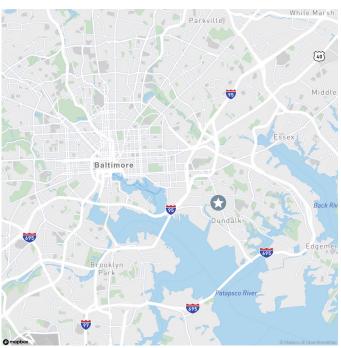

#### **Available Space Features**

- 13,800 SF Available
- 900 SF Office
- 4 Docks
- 18' Ceiling Height

- Wet Sprinkler System
- Gas Fired Heat
- 30'w x 40'd Column Spacing

Owned by:

|                   | Travel Time | Travel Distance |
|-------------------|-------------|-----------------|
| I-95              | 6 Min       | 1.6 Miles       |
| Port of Baltimore | 6 Min       | 1.8 Miles       |
| I-895             | 8 Min       | 2.3 Miles       |
| I-695             | 11 Min      | 3.6 Miles       |
| US Route 40       | 14 Min      | 3.5 Miles       |
| US Route 1        | 19 Min      | 5.8 Miles       |
| BWI Airport       | 22 Min      | 15.8 Miles      |