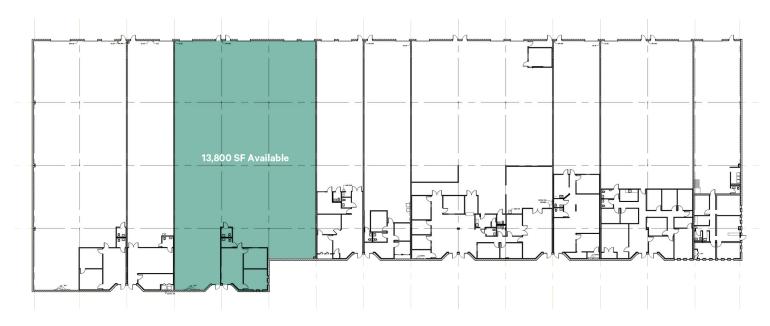

#### **Available Space Features**

- 13,800 SF Available
- 900 SF Office
- 4 Docks
- 18' Ceiling Height

- Wet Sprinkler System
- Gas Fired Heat
- 30'w x 40'd Column Spacing

Owned by:

|                   | Travel Time | Travel Distance |
|-------------------|-------------|-----------------|
| I-95              | 6 Min       | 1.6 Miles       |
| Port of Baltimore | 6 Min       | 1.8 Miles       |
| I-895             | 8 Min       | 2.3 Miles       |
| I-695             | 11 Min      | 3.6 Miles       |
| US Route 40       | 14 Min      | 3.5 Miles       |
| US Route 1        | 19 Min      | 5.8 Miles       |
| BWI Airport       | 22 Min      | 15.8 Miles      |