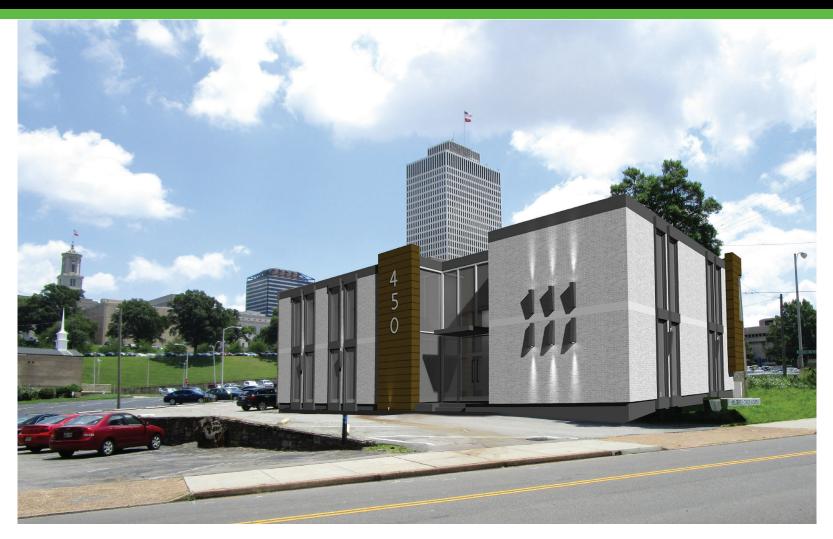

# FOR LEASE: STAND ALONE BUILDING WITH FREE PARKING 450 10TH CIRCLE NORTH :: NASHVILLE, TN

## 450 10TH CIRCLE NORTH :: NASHVILLE, TN

Rental Rate :: \$26.00 MG

• Building Size :: 8,566 SF

 Parking :: 25 onsite with ample street parking | Additional parking available to rent in adjacent church lot

Complete Renovations Underway :: Delivery Fall 2015