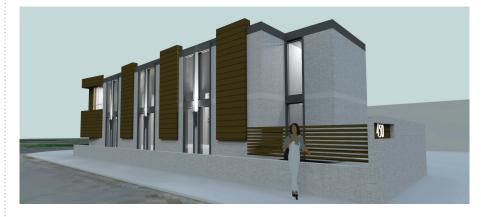

## FOR LEASE: STAND ALONE BUILDING WITH FREE PARKING 450 10TH CIRCLE NORTH :: NASHVILLE, TN

### PROPERTY HIGHLIGHTS

- The property is located one block from the new 32 acre mixeduse Capitol View development, consisting of 1 million SF of Class A office anchored by HCA, 300,000 SF retail, grocery and restaurants, 2 hotels, 1,065 apartments and 100,000 SF conference center, urban park and greenway bike/pedestrian connector
- Convenient access to all the Central Business District,
  Germantown, Gulch and Charlotte Corridor offerings and destinations
- Free on site parking