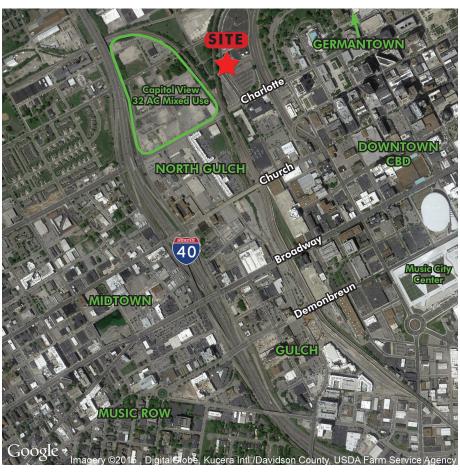

### PROPERTY HIGHLIGHTS

- The property is located one block from the new 32 acre mixeduse Capitol View development, consisting of 1 million SF of Class A office anchored by HCA, 300,000 SF retail, grocery and restaurants, 2 hotels, 1,065 apartments and 100,000 SF conference center, urban park and greenway bike/pedestrian connector
- Convenient access to all the Central Business District,
  Germantown, Gulch and Charlotte Corridor offerings and destinations
- Free on site parking