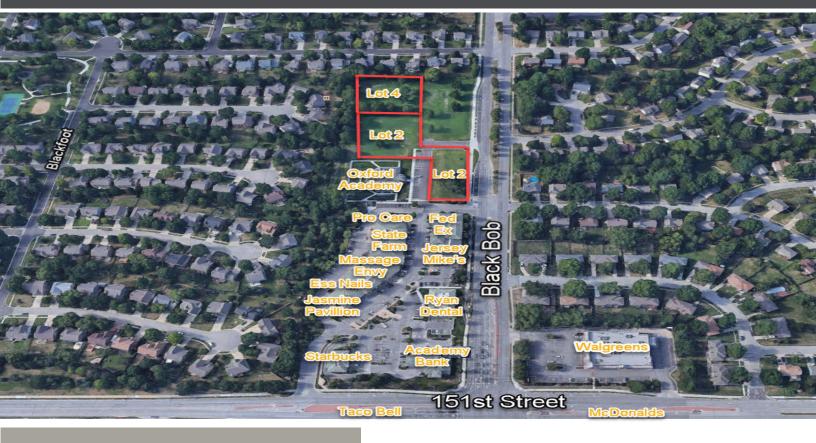

## PRAIRIE TRAILS WEST II

14908 & 14968 S BLACK BOB ROAD, OLATHE, KS 64012

### HIGHLIGHTS

GREAT LOCATION! Just north of Prairie Trails West at 151st Street and S Black Bob Road

Lot 2 14968 S Black Bob RoadPrice \$1,095,715Price/SF \$16.50 (66,407 SF)

Preliminary Building Size 19,700 SF (Two Story)

Lot 4 14908 S Black Bob Road

Price \$603,847

Price/SF \$14.50 (41,644 SF)
Preliminary Building Size 9,000 SF

>> Video tour: <a href="https://youtu.be/HUqk9ORJmHY">https://youtu.be/HUqk9ORJmHY</a>

### FOR SALE: RETAIL/PAD SPACE Lot 2 \$1,095,715

Lot 4 \$603,847