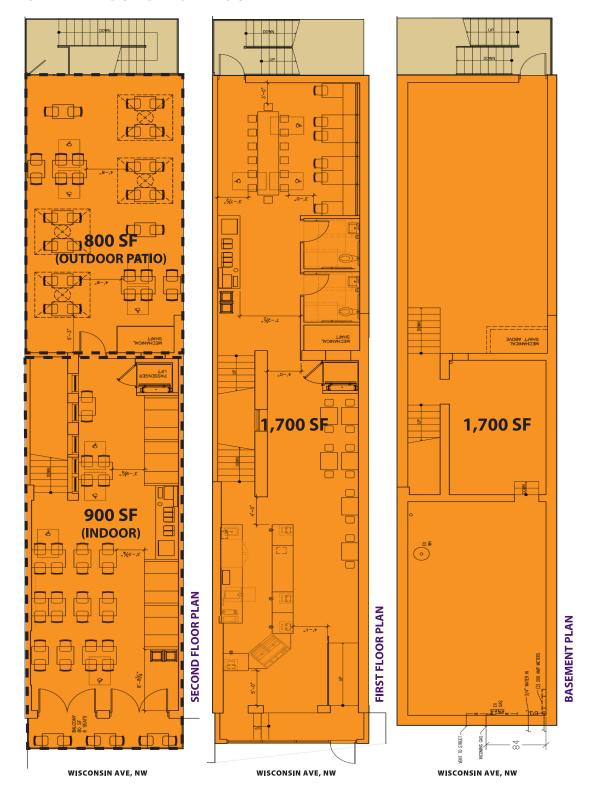

# 2319 Wisconsin Avenue, NW

GLOVER PARK/UPPER GEORGETOWN | WASHINGTON, DC 20007

Restaurant/Retail Space for Lease Up to 4,200 SF + Basement + Outdoor Area

### **Property Highlights**

- Restaurant/Retail space for lease immediately adjacent to Whole Foods Market
- Located in affluent Glover Park/Upper Georgetown area.
- Existing 1,800 square feet + basement + garage
- Up to 4,200 square feet + basement (Can be subdivided)
- Rooftop deck is an option.
- Public parking available around the corner.