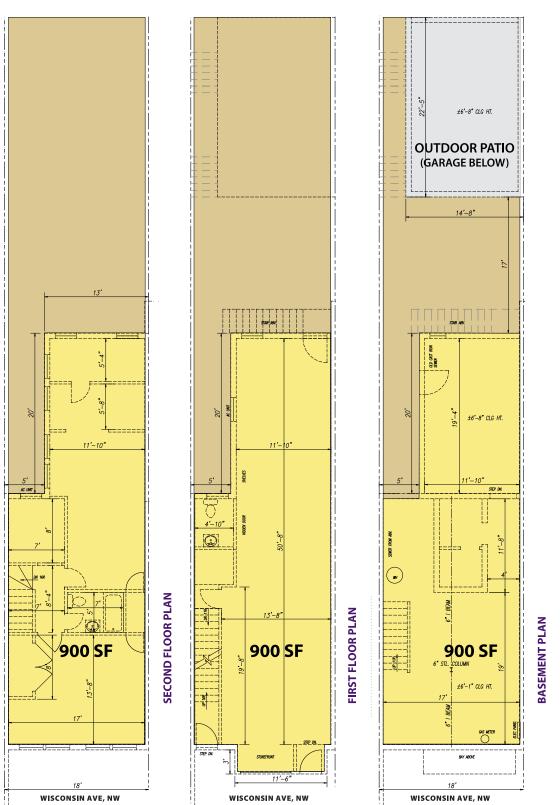

### **Property Highlights**

- Restaurant/Retail space for lease immediately adjacent to Whole Foods Market
- Located in affluent Glover Park/Upper Georgetown area.
- Existing 1,800 square feet + basement + garage
- Up to 4,200 square feet + basement (Can be subdivided)
- Rooftop deck is an option.
- Public parking available around the corner.

## 2319 WISCONSIN AVENUE, NW ■ WASHINGTON, DC

■ EXISTING BUILDING LAYOUT

■ POTENTIAL BUILDING LAYOUT