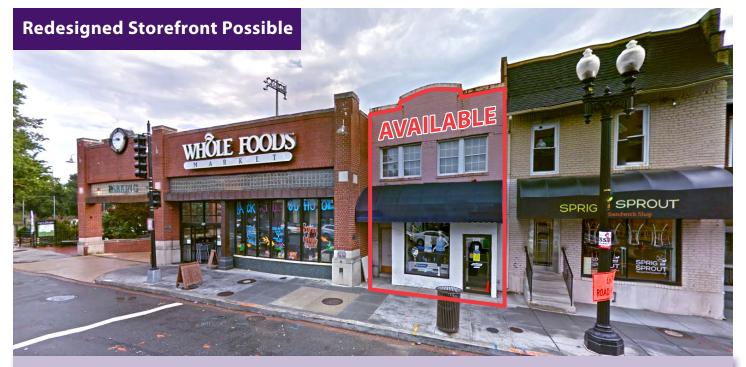

# 2319 Wisconsin Avenue, NW

GLOVER PARK/UPPER GEORGETOWN | WASHINGTON, DC 20007

Restaurant/Retail Space for Lease Up to 4,200 SF + Basement + Outdoor Area

### **Property Highlights**

- Restaurant/Retail space for lease immediately adjacent to Whole Foods Market
- Located in affluent Glover Park/Upper Georgetown area.
- Existing 1,800 square feet + basement + garage
- Up to 4,200 square feet + basement (Can be subdivided)
- Rooftop deck is an option.
- Public parking available around the corner.