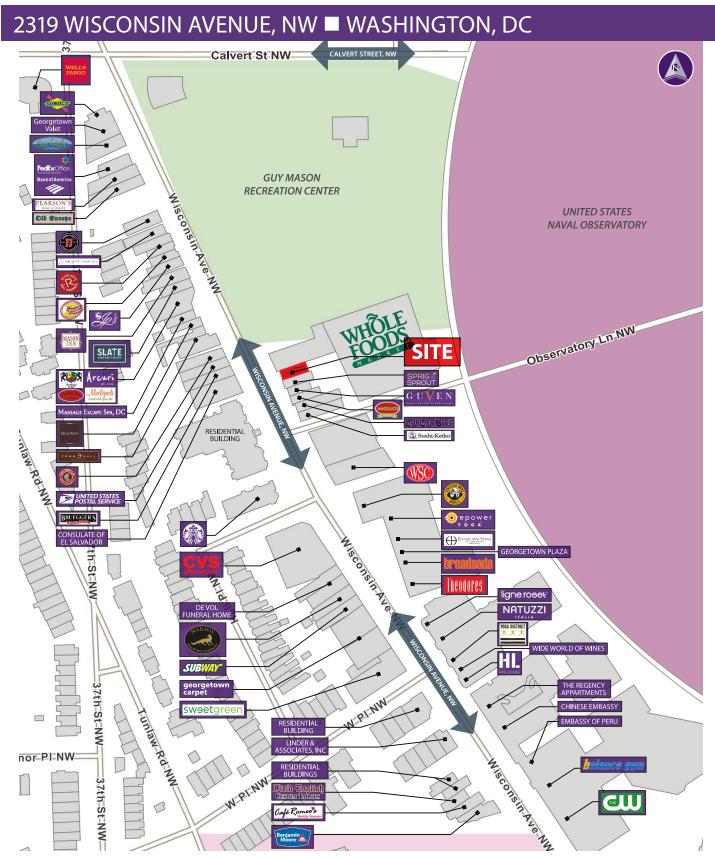

- Join Whole Foods Market, Sprig & Sprout, Ace Hardware, CVS Pharmacy, Washington Sports Club, U.S. Post Office, Starbucks, Chipotle, Jimmy John's, Einstein Bros. Bagels and Bruegger's Bagels
- Walking distance from several Embassies, Office buildings, U.S. Naval Observatory and the Vice Presidential Residence.

## 2319 WISCONSIN AVENUE, NW ■ WASHINGTON, DC

■ EXISTING BUILDING LAYOUT

■ POTENTIAL BUILDING LAYOUT