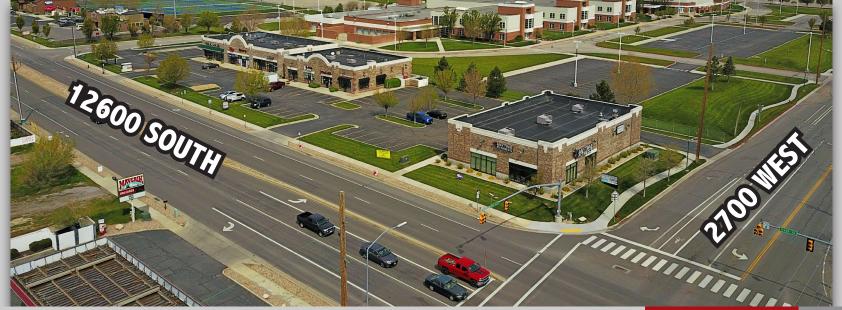

### **FEATURES**

- Access/Visibility from 12600 South & 2700 West
- Next to Riverton High School
- Co-tenants:

SITUS GROUP