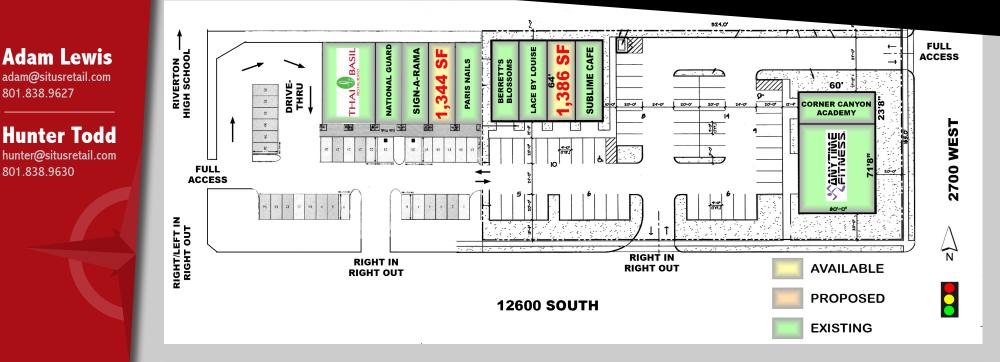

### PROPERTY INFORMATION

- Available Size: 1,344 or 1,386 SF
- Lease Rate: \$18.00 PSF\*
- NNNs: \$5.37 PSF
- Availability: Immediate \*Subject to tenant improvements, term, credit, etc.

# **126TH SOUTH PLAZA** 12600 South & 2700 West (NWC) 🗇 Riverton, UT

Site**Plan** 

RETAIL

GROUP

801.838.9627

801.838.9630

90 East 7200 South | Suite102 Midvale | UT | 84047 P: 801.266.1333 | F: 801.266.1303 | www.situsretail.com it contains is given with the understanding that all negotiations relating to the purchase, renting or leasing of the prop