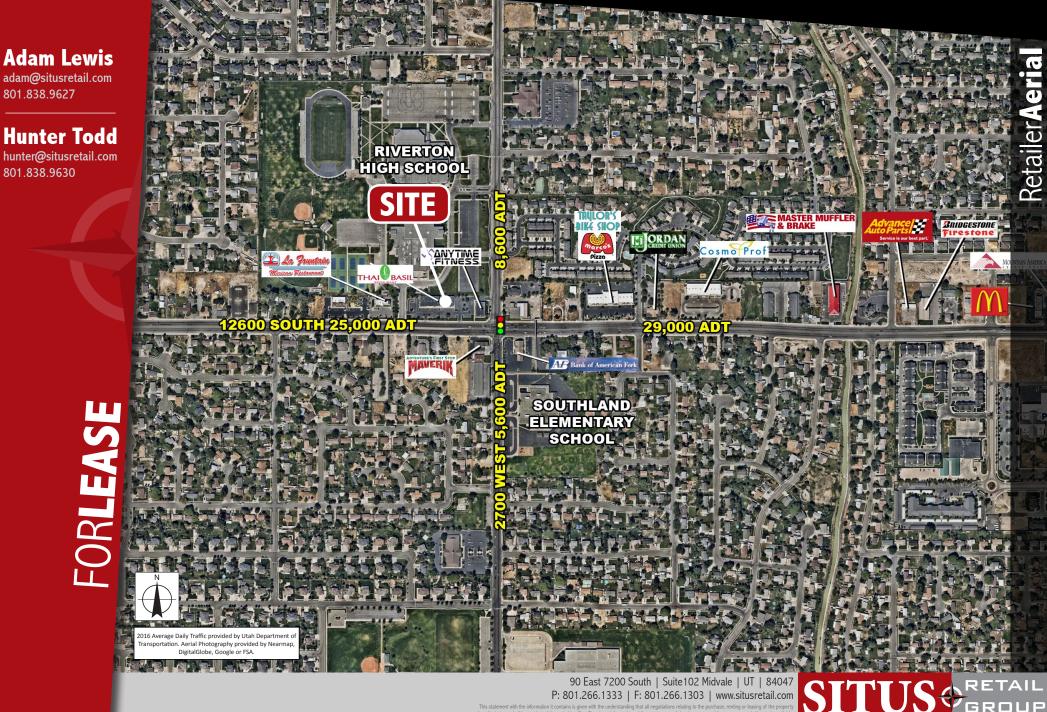

### **FEATURES**

- Access/Visibility from 12600 South & 2700 West
- Next to Riverton High School
- Co-tenants:

SITUS GROUP