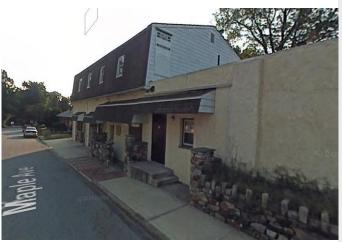

# ZOMMICK MCMAHON

Commercial Real Estate Inc.

Industrial • Retail • Office Investment • Land

FOR LEASE: 1<sup>st</sup> Floor: +/- 1850 SF 2<sup>nd</sup> Floor: +/- 1,810 SF of Office Space in Media, PA. 947 Providence Rd | Upper Providence Delaware County | Pennsylvania

# Asking Lease Price: \$15.00 PSF (1<sup>st</sup> Floor) \$10.00 PSF (2<sup>nd</sup> Floor)

Phone: 610-359-1100 | Fax: 610-359-1125 | www.zmcre.com 110 N. Phoenixville Pike |Suite 300 | Malvern | PA | 19355