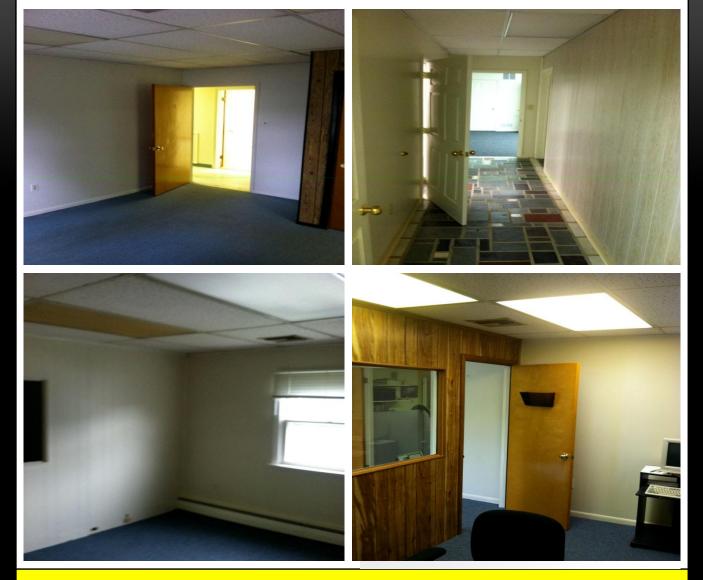

#### **Property Features:**

3,660 SF of Office Space available in Media! 1,850 SF of Newly Renovated Office Space on the First Floor. Consists of 4 Private Offices and 1 Conference Room.

Second Floor has 1,810 SF of Office Space. Divisible to 6 office suites.