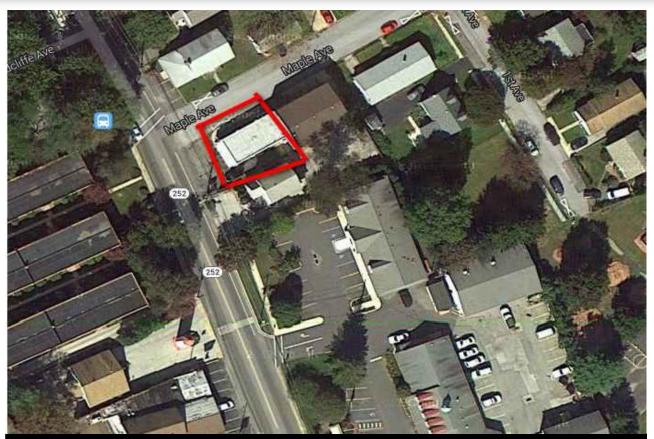

### FOR LEASE:

+/- 4,900 SF of Retail/Office in Media, PA.

947 Providence Rd | Upper Providence Delaware County | Pennsylvania Industrial • Retail • Office Investment • Land

Asking Sales Price: \$699,000.00 -or-Asking Lease Price: \$10-15.00 PSF

# ZOMMICK MCMAHON

Commercial Real Estate Inc.

Industrial • Retail • Office Investment • Land

FOR LEASE: 1<sup>st</sup> Floor: +/- 1850 SF 2<sup>nd</sup> Floor: +/- 1,810 SF of Office Space in Media, PA. 947 Providence Rd | Upper Providence Delaware County | Pennsylvania