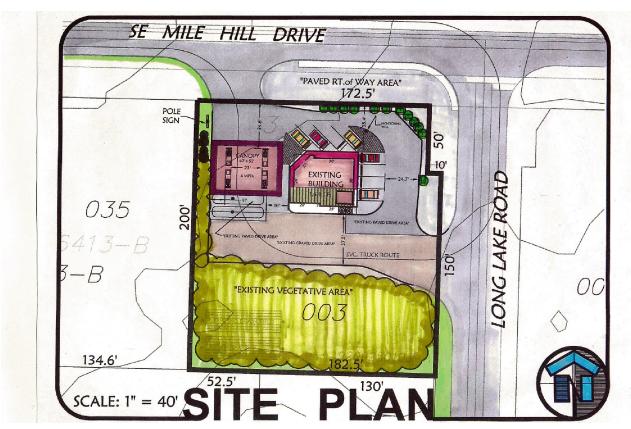

### **Property Features**

- Approved to be Mobil station with permit
- All utilites available
- City of Port Orchard
- Over 25,000 cars per day
- Lot size: 46,000 SF
- Building: 1,650 SF
- Sale price: \$785,000