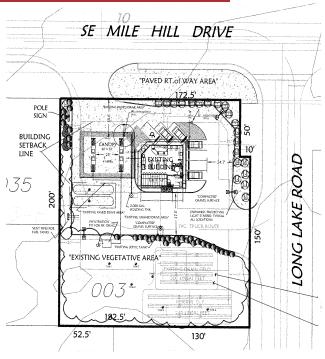

### **Property Features**

- Approved to be Mobil station with permit
- All utilites available
- City of Port Orchard
- Over 25,000 cars per day
- Lot size: 46,000 SF
- Building: 1,650 SF
- Sale price: \$785,000