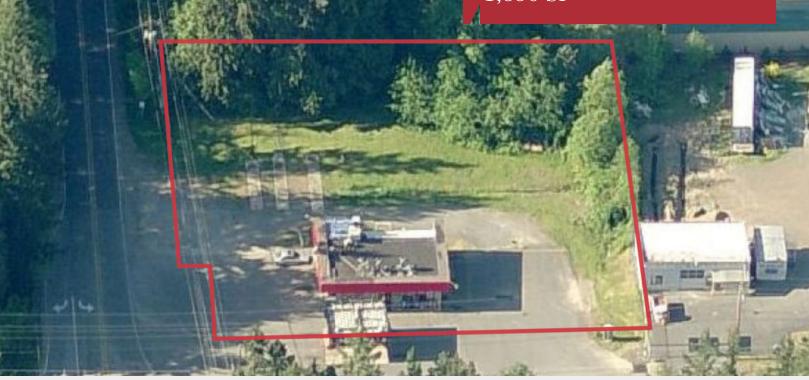

### **Property Features**

- Approved to be Mobil station with permit
- All utilites available
- City of Port Orchard
- Over 25,000 cars per day
- Lot size: 46,000 SF
- Building: 1,650 SF
- Sale price: \$785,000