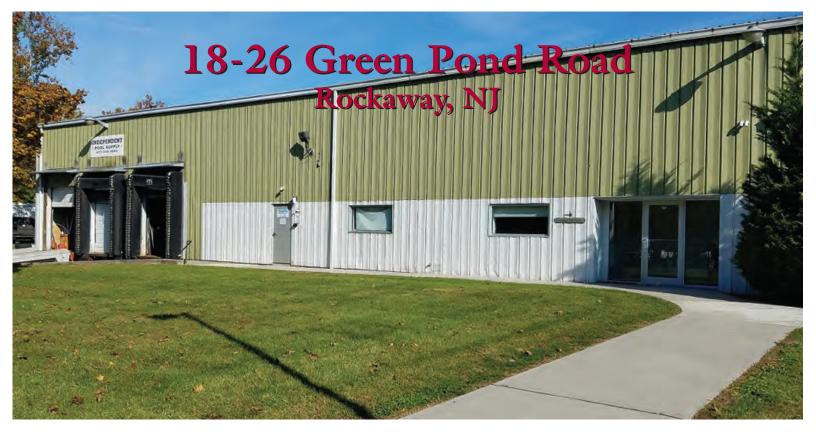

## FOR LEASE

## **PROPERTY SPECS:**

Available Space: 17,500 SF

Office Area: 4,218 SF

Lease Rate: \$8.75 PSF NNN

Taxes & CAM: \$2.50 PSF

Ceiling Height: 16' – 20'

Loading: 2 TG, 1 Drive-in door

Parking: 35 cars

Column Spacing: None – Clearspan 100'x150'

Power (JCP&L): 400 Amps@480 Volts

Sprinkler: Wet

Heat: Gas

Water/Sewer: Municipal

Available: 4/1/19



For more information, please contact:

Scott Peck, SIOR speck@resource-realty.com

Brian Wilson bwilson@resource-realty.com

973-299-0900







All information furnished is from sources deemed reliable. No representation is made as to the accuracy thereof and it is submitted subject to error, omission, change of price, prior sale or lease and withdrawal without notice. Any commission due cooperating brokers is subject to al