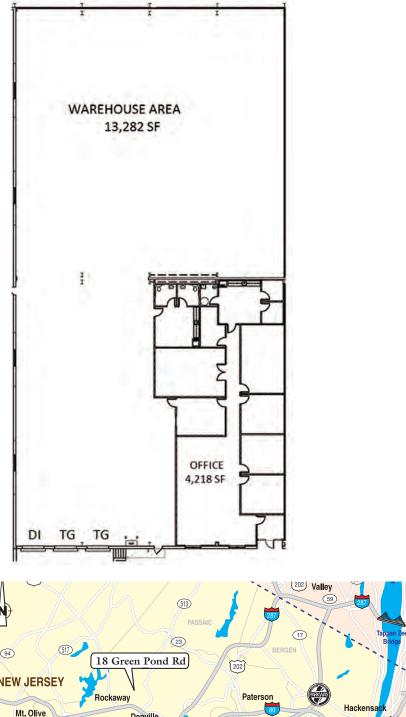

## **PROPERTY SPECS:**

Available Space: 17,500 SF

Office Area: 4,218 SF

Lease Rate: \$8.75 PSF NNN

Taxes & CAM: \$2.50 PSF

Ceiling Height: 16' – 20'

Loading: 2 TG, 1 Drive-in door

Parking: 35 cars