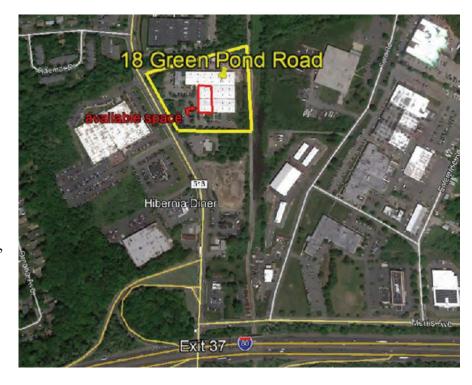

## **PROPERTY SPECS:**

Available Space: 17,500 SF

Office Area: 4,218 SF

Lease Rate: \$8.75 PSF NNN

Taxes & CAM: \$2.50 PSF

Ceiling Height: 16' – 20'

Loading: 2 TG, 1 Drive-in door

Parking: 35 cars