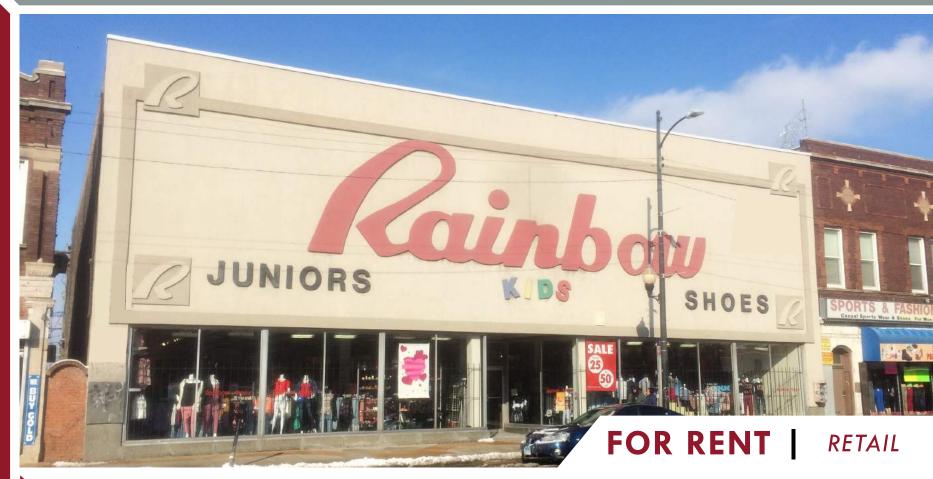

## FORMER RAINBOW IN LITTLE VILLAGE

3910 W. 26TH ST. CHICAGO, IL 60623

**TURN KEY, FORMER RAINBOW** 8,600 SF FREE STANDING BUILDING IN THE HEART OF LITTLE VILLAGE. THIS NEIGHBORHOOD IS CHICAGO'S SECOND HIGHEST GROSSING RETAIL CORRIDOR WITH \$900 MILLION SPENT ANNUALLY AND OVER 500 BUSINESSES. LARGE FACADE PROVIDES THE BEST VISIBILITY ON 26TH STREET!