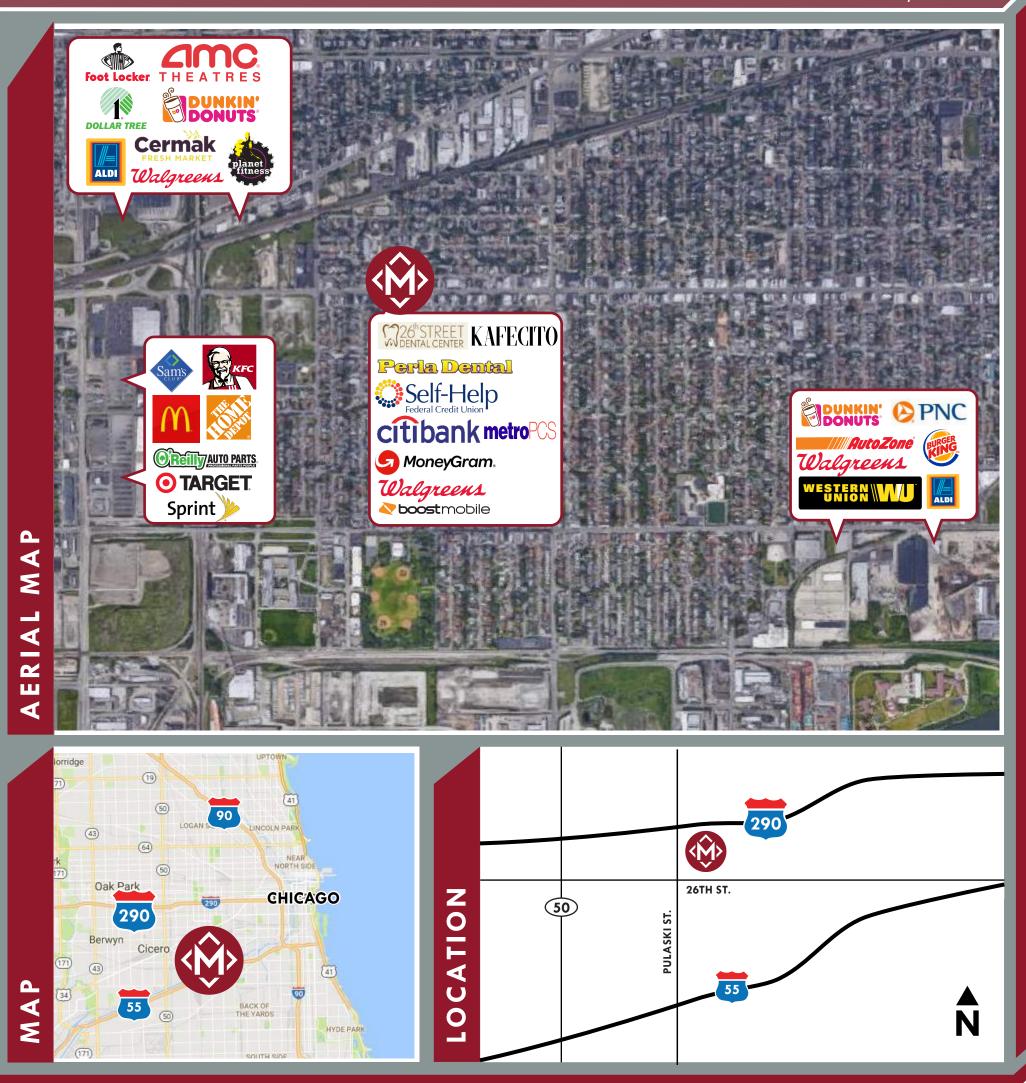

TRAFFIC | 14,800 VEHICLES PER DAY

WALK SCORE | Walk Score

SURROUNDING TENANTS

CONTAC