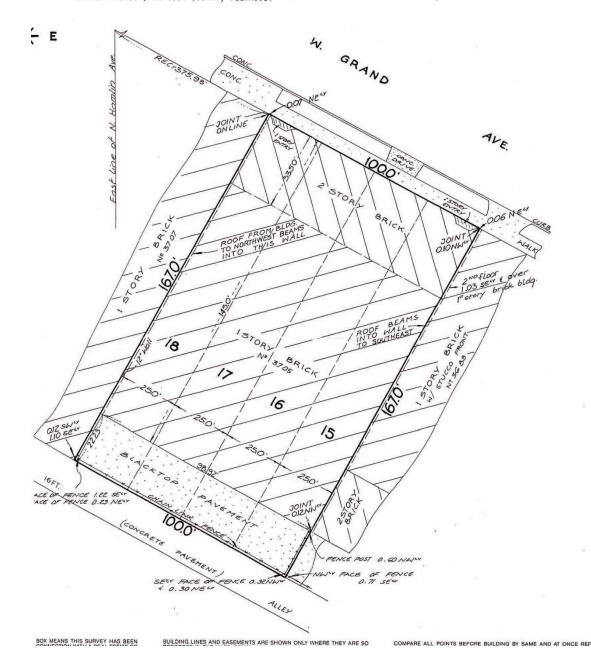

#### CERTIFIED SURVEY CO.

Phone: 775-FAX # 775-

PLAT OF SURVEY

LOTS 15, 16, 17 & 18 IN BLOCK 15 IN BEEBE'S SUBDIVISION OF THE EAST & OF THE NORTHWEST & OF SECTION 2 TOWNSHIP 39 NORTH, RANGE 13, EAST OF THE THIRD PRINCIPAL MERIDIAN, (EXCEPT 5 ACRES IN THE NORTHEAST CORNER THEREOF) IN COOK COUNTY, ILLINOIS.