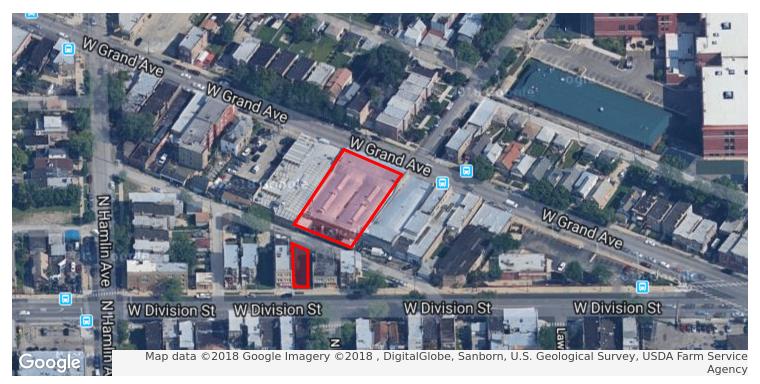

#### **PROPERTY HIGHLIGHTS**

- Two story, 19,000 SF industrial building on .50 acres
- Includes 2,931 SF vacant lot on Division, across the alley from the property
- Second floor includes warehouse and 3,000 SF of office space
- One drive in door
- Ideal for food user, currently used as a snack distribution facility
- · Covered area in the back of the building
- Zoned C2-1, Division Lot B3-1

#### **LOCATION OVERVIEW**

Humboldt Park, near the intersection of Grand Ave and Division St.

| OFFERING SUMMARY |           |
|------------------|-----------|
| Building Size:   | 19,000 SF |
| Lot Size:        | 0.5 Acres |
| Year Built:      | 1975      |
| County:          | Cook      |
|                  |           |