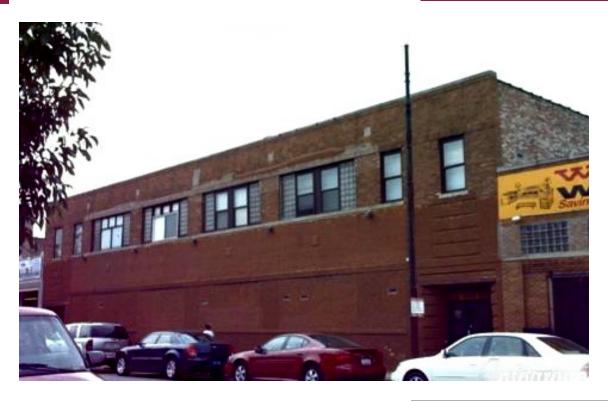

#### **PROPERTY HIGHLIGHTS**

- Two story, 19,000 SF industrial building on .50 acres
- Includes 2,931 SF vacant lot on Division, across the alley from the property
- Second floor includes warehouse and 3,000 SF of office space
- One drive in door
- Ideal for food user, currently used as a snack distribution facility
- · Covered area in the back of the building
- Zoned C2-1, Division Lot B3-1

#### **PROPERTY DETAILS**

LOCATION Humboldt Park

DESCRIPTION Two story warehouse building with covered

area in back. Additional lot on Division

OFFICE Second floor includes warehouse and 3,000

Sf of office

BUILDING SIZE 19,000 SF

YEAR BUILT 1975

ZONING C2-1, Chicago

Division Lot - B3-1

LOADING One drive in door

SPRINKLERS No

TAXES \$17,000

3705 W GRAND AVE, CHICAGO, IL 60651