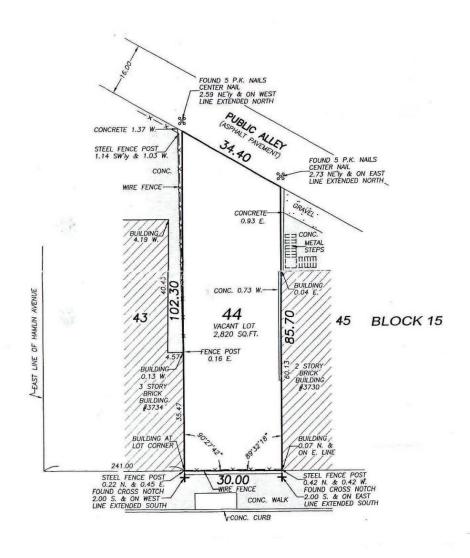

#### **PROPERTY HIGHLIGHTS**

- Two story, 19,000 SF industrial building on .50 acres
- Includes 2,931 SF vacant lot on Division, across the alley from the property
- Second floor includes warehouse and 3,000 SF of office space
- One drive in door
- Ideal for food user, currently used as a snack distribution facility
- · Covered area in the back of the building
- Zoned C2-1, Division Lot B3-1

#### **PROPERTY DETAILS**

LOCATION Humboldt Park

DESCRIPTION Two story warehouse building with covered

area in back. Additional lot on Division

OFFICE Second floor includes warehouse and 3,000

Sf of office