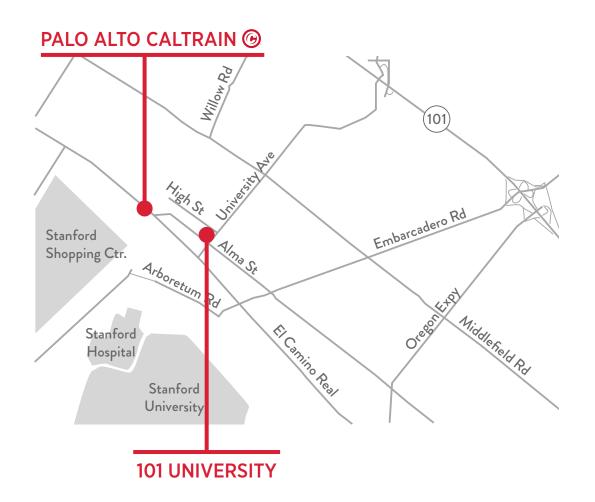

# TRANSPORTATION

3 MINUTE WALK FROM 101 UNIVERSITY AVE TO PALO ALTO CALTRAIN STATION

10 MINUTES ON BUS FROM HIGH & LYTTON STOP TO STANFORD SHOPPING CENTER

12 MINUTES ON BUS FROM HIGH & LYTTON STOP TO SAN ANTONIO CALTRAIN STATION

# CALTRAIN MAP

3 MINUTE WALK FROM
101 UNIVERSITY AVE
TO PALO ALTO CALTRAIN STATION

24 MINUTES ON THE BULLET TRAIN FROM PALO ALTO STATION TO DIRIDON STATION

47 MINUTES ON THE BULLET TRAIN FROM PALO ALTO STATION TO SAN FRANCISCO STATION