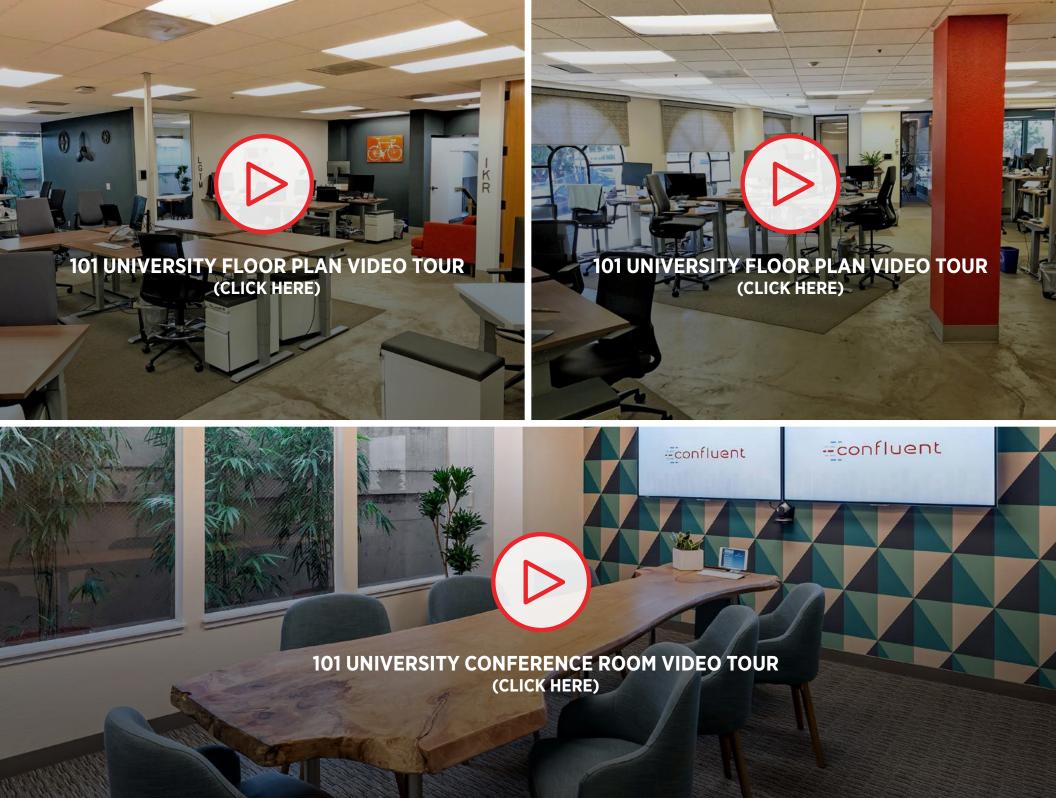

# FLOOR PLAN

# **101 UNIVERSITY AVENUE**

**101 UNIVERSITY AVENUE** 

FIRST FLOOR: ±6,561 SF

LED: 10/31/22