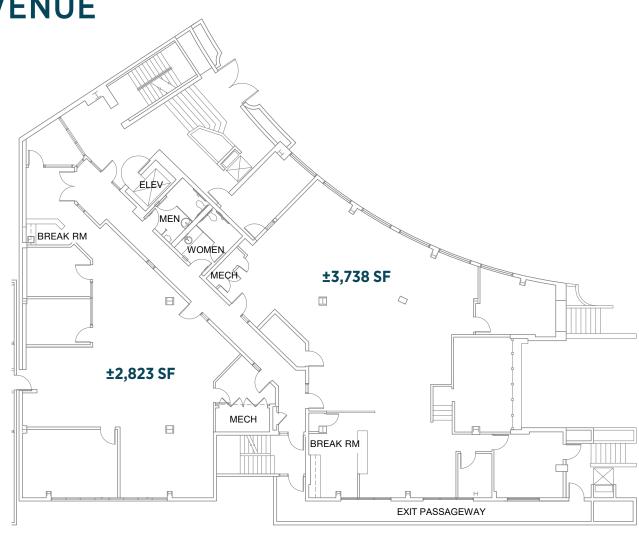

# FLOOR PLAN

# **101 UNIVERSITY AVENUE**

**101 UNIVERSITY AVENUE** 

FIRST FLOOR: ±6,561 SF

LED: 10/31/22