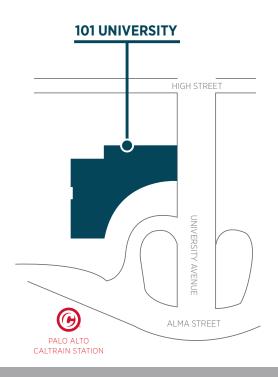

# TRANSPORTATION

3 MINUTE WALK FROM 101 UNIVERSITY AVE TO PALO ALTO CALTRAIN STATION

10 MINUTES ON BUS FROM HIGH & LYTTON STOP TO STANFORD SHOPPING CENTER

12 MINUTES ON BUS FROM HIGH & LYTTON STOP TO SAN ANTONIO CALTRAIN STATION

# CALTRAIN MAP

3 MINUTE WALK FROM
101 UNIVERSITY AVE
TO PALO ALTO CALTRAIN STATION

24 MINUTES ON THE BULLET TRAIN FROM PALO ALTO STATION TO DIRIDON STATION

47 MINUTES ON THE BULLET TRAIN FROM PALO ALTO STATION TO SAN FRANCISCO STATION