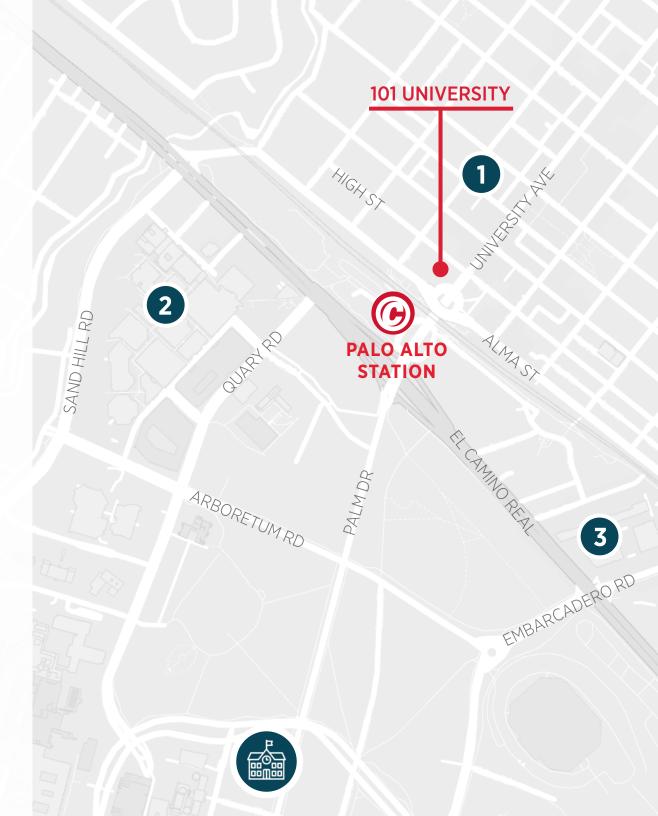

## AMENITY MAP

#### **1** DOWNTOWN PALO ALTO

Evvia Estiatorio Philz Coffee Patxi's Pizza Bare Bowls Sweet Green Pizza my Heart Joya Restaurant The Patio Salt & Straw Starbucks Bird Dog Crepvine Blue Bottle Coffee Sushirrito Tamarine Lemonade Pluto's II Fornaio Paris Baguette

Apple Store Paris Whole Foods Market Nola

Vino Locale Reposado

Mendocino Farms

#### 2 STANFORD SHOPPING CENTER

Bloomingdale's Microsoft Store Fleming's Prime Lulu Lemon Steakhouse & Wine Starbucks

Bar True Food Kitchen Soul Cycle Chipotle Mexican

P.F. Chang's Grill
Pressed Juicery The Melt

Apple Store Cocola Bakery

#### **3** TOWN & COUNTRY VILLAGE

Gott's Roadside Kirk's Steak Burgers
Peet's Coffee Howi'es Artisan Pizza
Trader Joe's Kara's Cupcakes
Tin Pot Creamery Asian Box

Tin Pot Creamery Asian Box Sushi House Jamba Juice