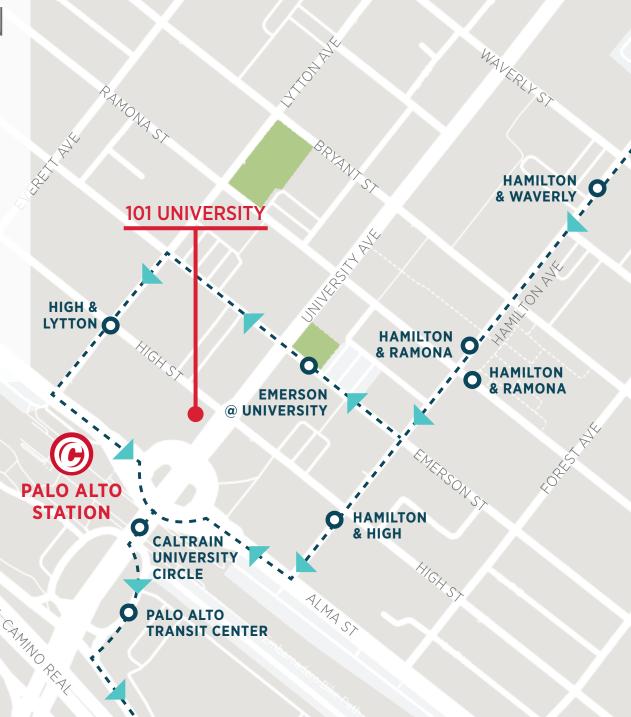

# TRANSPORTATION

3 MINUTE WALK FROM 101 UNIVERSITY AVE TO PALO ALTO CALTRAIN STATION

10 MINUTES ON BUS FROM HIGH & LYTTON STOP TO STANFORD SHOPPING CENTER

12 MINUTES ON BUS FROM HIGH & LYTTON STOP TO SAN ANTONIO CALTRAIN STATION

ONARARD

O VTA BUS STOPS