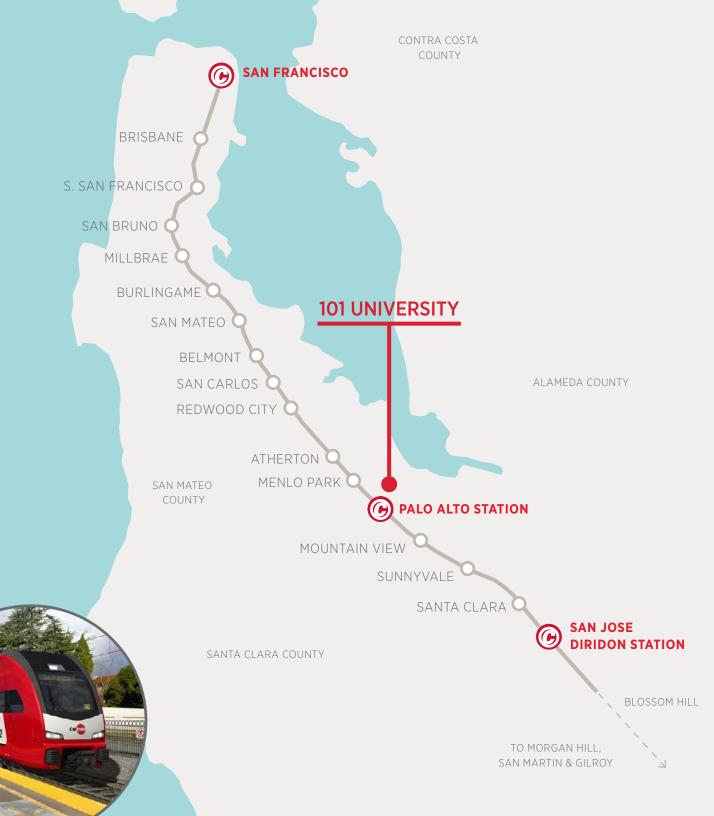

# CALTRAIN MAP

3 MINUTE WALK FROM
101 UNIVERSITY AVE
TO PALO ALTO CALTRAIN STATION

24 MINUTES ON THE BULLET TRAIN FROM PALO ALTO STATION TO DIRIDON STATION

47 MINUTES ON THE BULLET TRAIN FROM PALO ALTO STATION TO SAN FRANCISCO STATION