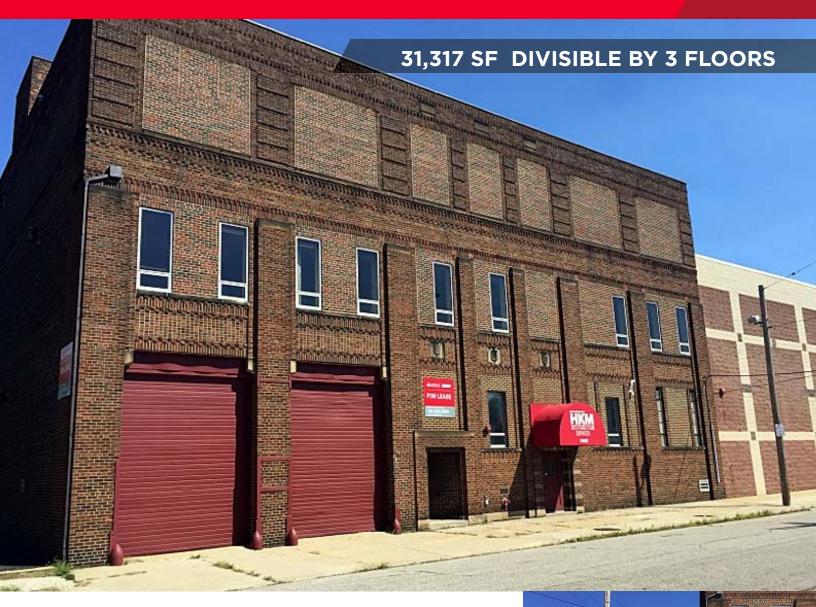

# **FOR LEASE**

1625 E. 31st Street Cleveland, Ohio 44114

## **FOR LEASE** 1625 E. 31st Street

Cleveland, Ohio 44114

### **Property Specifications**

| BUILDING SF      | 31,317 SF    |
|------------------|--------------|
| OFFICE SF        | 8,263 SF     |
| INDUSTRIAL SF    | 23,054 SF    |
| LAND             | 0.38 acres   |
| CONSTRUCTED      | 1932         |
| REFURBISHED      | 1950         |
| CEILING HEIGHT   | 13'          |
| DOCKS            | Two (2)      |
| SPRINKLER        | Yes          |
| LIGHTING         | Fluorescent  |
| HEAT             | HVAC         |
| AIR-CONDITIONING | Office       |
| ROOF             | Built-Up     |
| LEASE RATE       | \$3.00 / NNN |