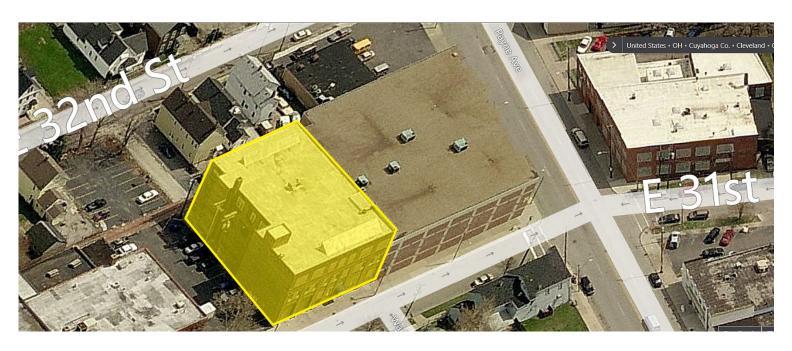

# **FOR LEASE**

1625 E. 31st Street Cleveland, Ohio 44114

## **FOR LEASE** 1625 E. 31st Street

Cleveland, Ohio 44114

### **Property Specifications**

| BUILDING SF      | 31,317 SF    |
|------------------|--------------|
| OFFICE SF        | 8,263 SF     |
| INDUSTRIAL SF    | 23,054 SF    |
| LAND             | 0.38 acres   |
| CONSTRUCTED      | 1932         |
| REFURBISHED      | 1950         |
| CEILING HEIGHT   | 13'          |
| DOCKS            | Two (2)      |
| SPRINKLER        | Yes          |
| LIGHTING         | Fluorescent  |
| HEAT             | HVAC         |
| AIR-CONDITIONING | Office       |
| ROOF             | Built-Up     |
| LEASE RATE       | \$3.00 / NNN |