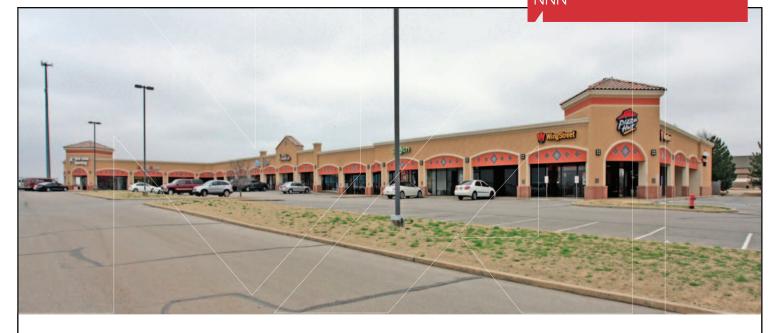

Rockwell Crossing For Lease 1,750 SF-3,750 SF

Lease Price: \$8.00-\$12.00/SF

# Rockwell Crossing 12100 N. Rockwell

Oklahoma City, Oklahoma 73162

### **PROPERTY HIGHLIGHTS**

- Just North of Putnam City North High School
- Co-Tenants Include: YMCA & Pizza Hut