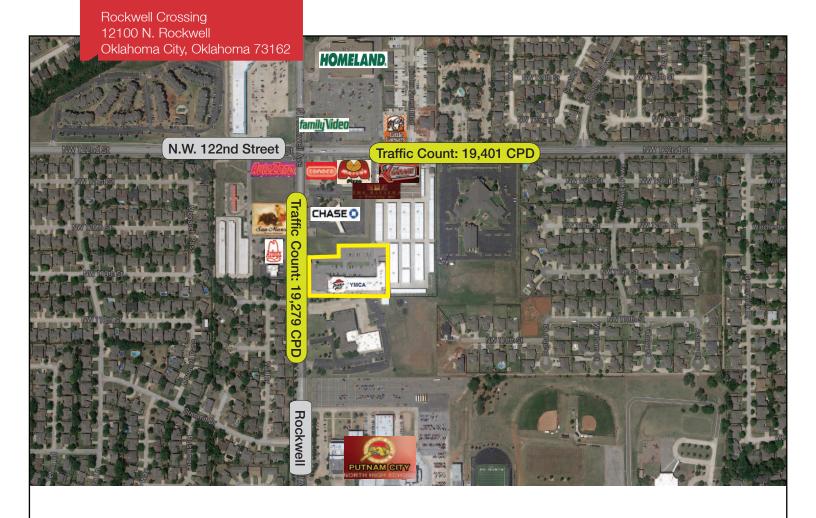

# Rockwell Crossing 12100 N. Rockwell

Oklahoma City, Oklahoma 73162

### **LOCATION HIGHLIGHTS**

 Located Across the Street from Homeland Grocery