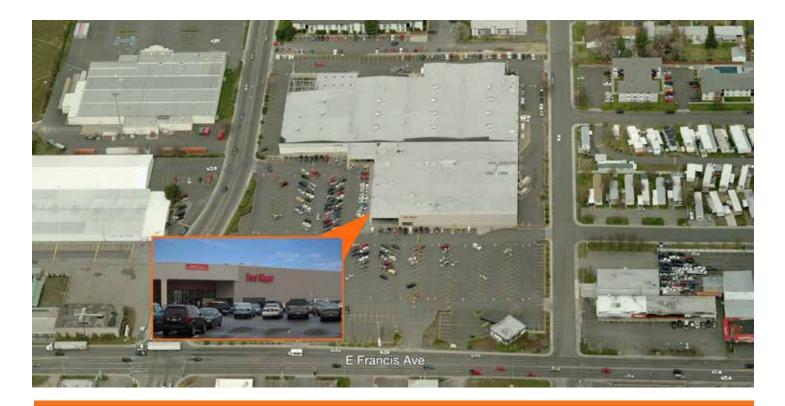

# Former Spokane Fred Meyer Sale/Lease Offering



# 136,640 SF former Fred Meyer store

\$6,995,000 sale price | \$5.50/SF NNN lease rate

Built 1965/remodeled 1993

Currently paved with parking at 3.7 stalls/1,000 and room to increase

Over 10-1/3 acres of land with multiple pad sites ready to develop

# SpokaneOpportunity.com

#### Contact

**Dave Speers** 206.296.9626 dspeers@kiddermathews.com Jason Rosauer 206.296.9608 jrosauer@kiddermathews.com Rob Anderson 206.296.9644 roba@kiddermathews.com

kiddermathews.com

# For Sale or Lease

### Site Plan



#### Contact

**Dave Speers** 206.296.9626 dspeers@kiddermathews.com Jason Rosauer 206.296.9608 irosauer@kiddermathews.com Rob Anderson 206.296.9644 roba@kiddermathews.com

kiddermathews.com