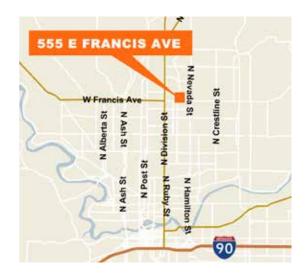

# Former Spokane Fred Meyer Sale/Lease Offering



# 136,640 SF former Fred Meyer store

\$6,995,000 sale price | \$5.50/SF NNN lease rate

Built 1965/remodeled 1993

Currently paved with parking at 3.7 stalls/1,000 and room to increase

Over 10-1/3 acres of land with multiple pad sites ready to develop

# SpokaneOpportunity.com

#### Contact

**Dave Speers** 206.296.9626 dspeers@kiddermathews.com Jason Rosauer 206.296.9608 jrosauer@kiddermathews.com Rob Anderson 206.296.9644 roba@kiddermathews.com

kiddermathews.com

# For Sale or Lease

### Site Plan



#### Contact

**Dave Speers** 206.296.9626 dspeers@kiddermathews.com Jason Rosauer 206.296.9608 irosauer@kiddermathews.com Rob Anderson 206.296.9644 roba@kiddermathews.com

kiddermathews.com