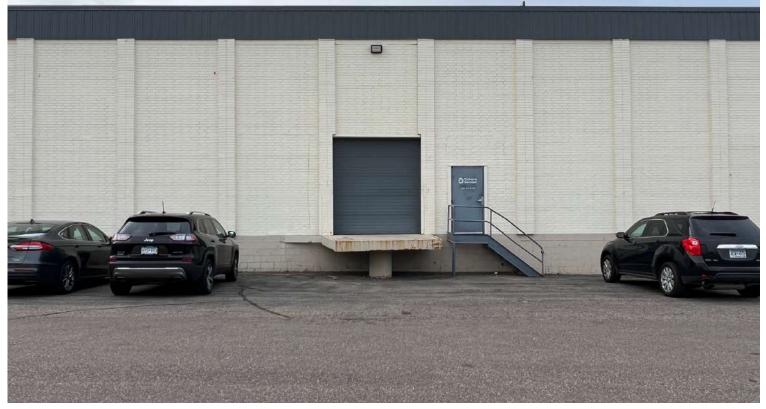

### Highlights and Features:

- Industrial building in Park Industrial Village
- Centrally located in Plymouth
- Light industrial shared
- Dry, climate-controlled storage
- Ceiling Height: 24', racking is included
- Dock High Doors: 1
- Temporary or longer-term storage
- Zoning: I2, Medium Industrial District

### Floor Plan

**Loading Dock** 

This information is accurate as of the date of printing and is subject to change without notice. All information is deemed accurate, but cannot be guaranteed.