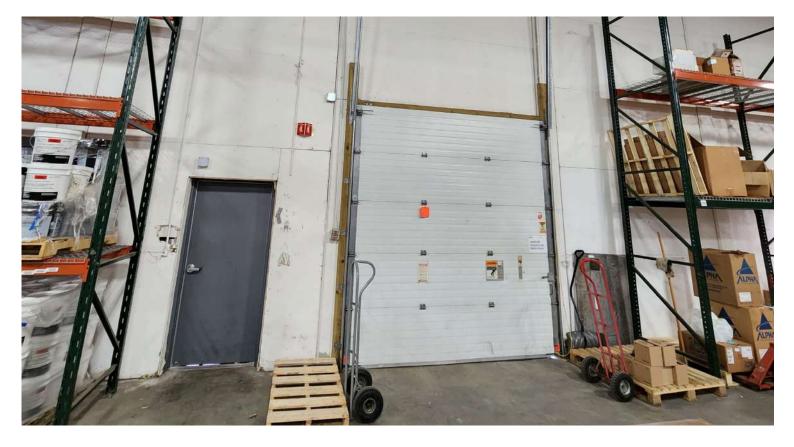

### Highlights and Features:

- Industrial building in Park Industrial Village
- Centrally located in Plymouth
- Light industrial shared
- Dry, climate-controlled storage
- Ceiling Height: 24', racking is included
- Dock High Doors: 1
- Temporary or longer-term storage
- Zoning: I2, Medium Industrial District

## **Warehouse Photo**

**Warehouse Photo** 

This information is accurate as of the date of printing and is subject to change without notice. All information is deemed accurate, but cannot be guaranteed.