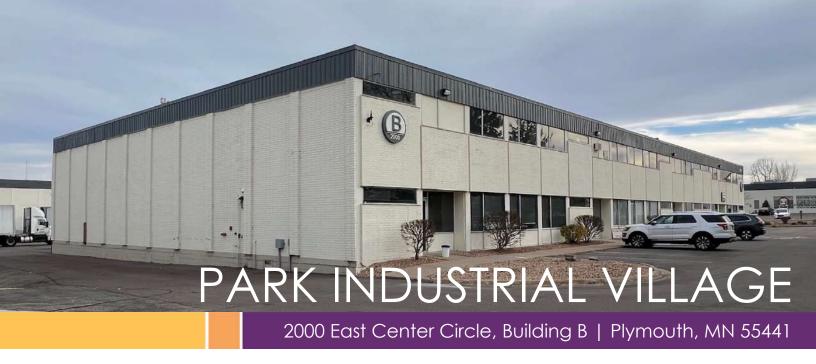

# 4,050 SF Industrial Space For Sublease

### Highlights and Features:

- Industrial building in Park Industrial Village
- Centrally located in Plymouth
- Light industrial shared
- Dry, climate-controlled storage
- Ceiling Height: 24', racking is included
- Dock High Doors: 1
- Temporary or longer-term storage
- Zoning: I2, Medium Industrial District