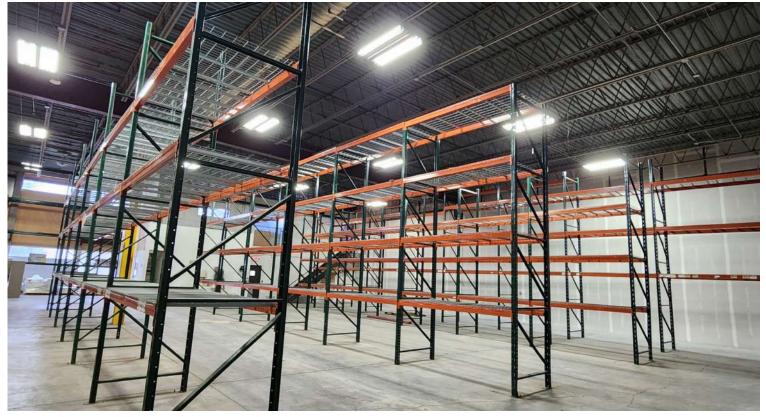

### Highlights and Features:

- Industrial building in Park Industrial Village
- Centrally located in Plymouth
- Light industrial shared
- Dry, climate-controlled storage
- Ceiling Height: 24', racking is included
- Dock High Doors: 1
- Temporary or longer-term storage
- Zoning: I2, Medium Industrial District

## **Warehouse Photo**

**Warehouse Photo** 

This information is accurate as of the date of printing and is subject to change without notice. All information is deemed accurate, but cannot be guaranteed.