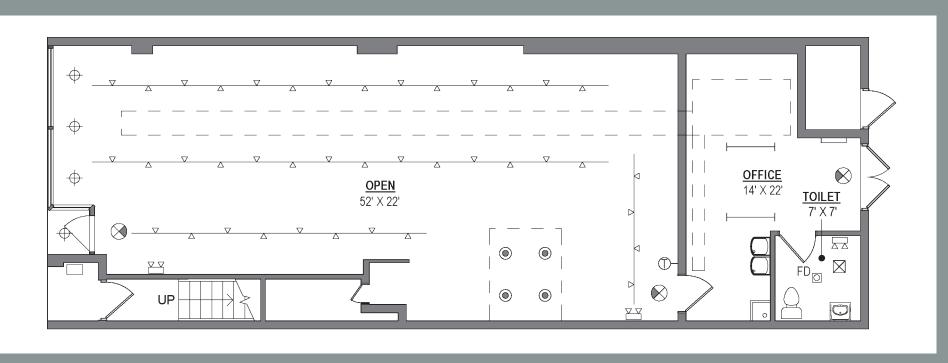

**SPACE AVAILABLE** 1,520 SF

**ANNUAL NET RENT\*** | \$39.50 / SF

**CAM & TAX |** \$5.29 / SF

**POPULATION** | 254,000 WITHIN 2 MILES

AVERAGE HH INCOME | \$121,300+ WITHIN 2 MILES

**ZONING** | B3-2

\*Available spaces only

## 3651 N. SOUTHPORT AVE.

CHICAGO, IL 60613

ITE PLAN