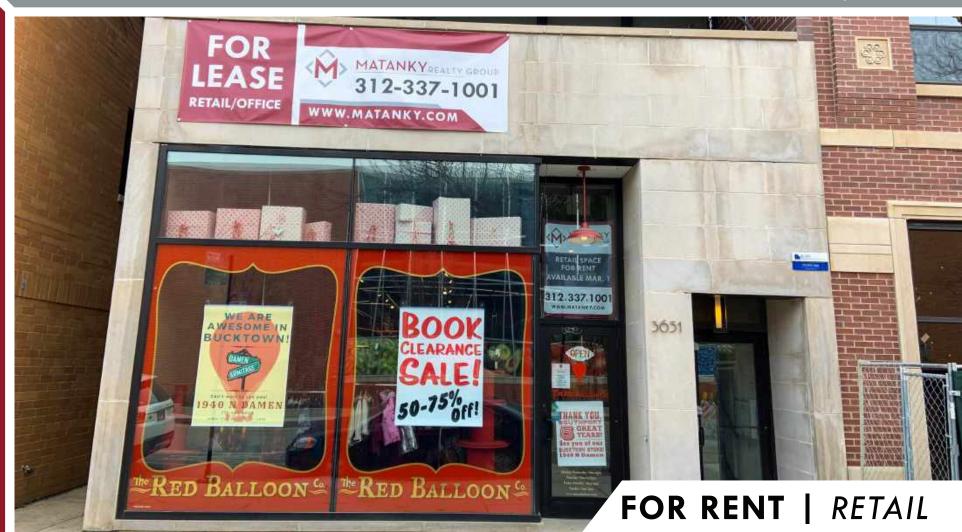

## 3651 N. SOUTHPORT AVE.

CHICAGO, IL 60613

PHENOMENAL LOCATION AND VISIBILITY! STREET-LEVEL RETAIL ON BUSTLING SOUTHPORT CORRIDOR, JUST A SHORT 7 MINUTE WALK FROM WRIGLEY FIELD, AND A 6 MINUTE WALK TO THE SOUTHPORT BROWN LINE STATION. JUST ACROSS THE STREET FROM JEWEL-OSCO, THE AREA'S MAIN SUPERMARKET.

**SPACE AVAILABLE** 1,520 SF

**ANNUAL NET RENT\*** | \$39.50 / SF

**CAM & TAX |** \$5.29 / SF

**POPULATION** | 254,000 WITHIN 2 MILES

AVERAGE HH INCOME | \$121,300+ WITHIN 2 MILES

**ZONING** | B3-2

\*Available spaces only