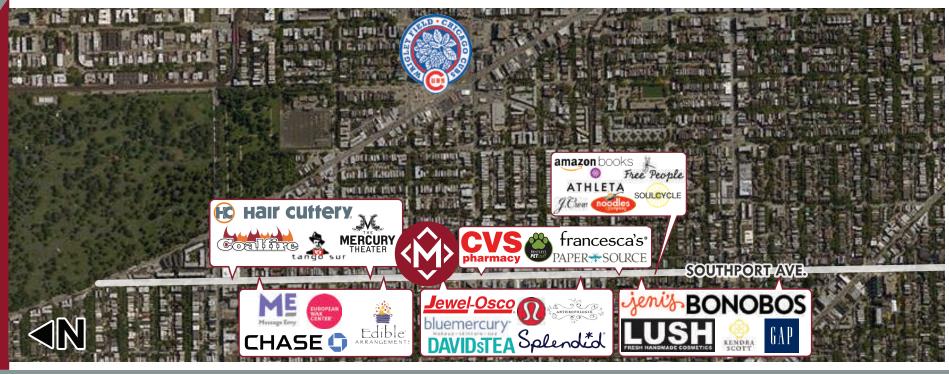

## 3651 N. SOUTHPORT AVE.

CHICAGO, IL 60613

PHENOMENAL LOCATION AND VISIBILITY! STREET-LEVEL RETAIL ON BUSTLING SOUTHPORT CORRIDOR, JUST A SHORT 7 MINUTE WALK FROM WRIGLEY FIELD, AND A 6 MINUTE WALK TO THE SOUTHPORT BROWN LINE STATION. JUST ACROSS THE STREET FROM JEWEL-OSCO, THE AREA'S MAIN SUPERMARKET.

TENANTS INCLUDE

CONTACT

SCOTT LEVINSON | 312-337-1001 xt. 2022 | slevinson@matanky.com