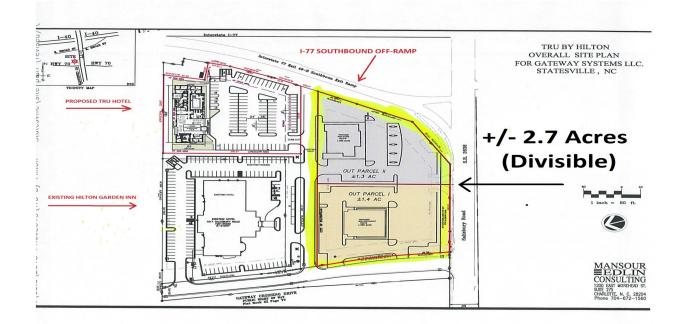

## Great I-77 Exposure and Access. 2.7 acres re-

*maining* in front of new Hilton Garden Inn and proposed TRU Hotel to start construction in June. Choose your location. Buy, Build-to-Suit, Ground Lease. **GREAT VISIBILITY AND EASY ACCESS FROM I-77 MAKES THIS AN IDEAL LOCATION FOR INTERSTATE RESTAURANTS, CONVENIENCE STORE, OR RETAIL SHOPS.** Located at Exit 48B I-77 along the southbound exit ramp in Statesville, North Carolina. Superb restaurant sites and upscale convenience store. For sale or ground lease. Zoned B-4, all utilities.

\$695,000 Per Acre.