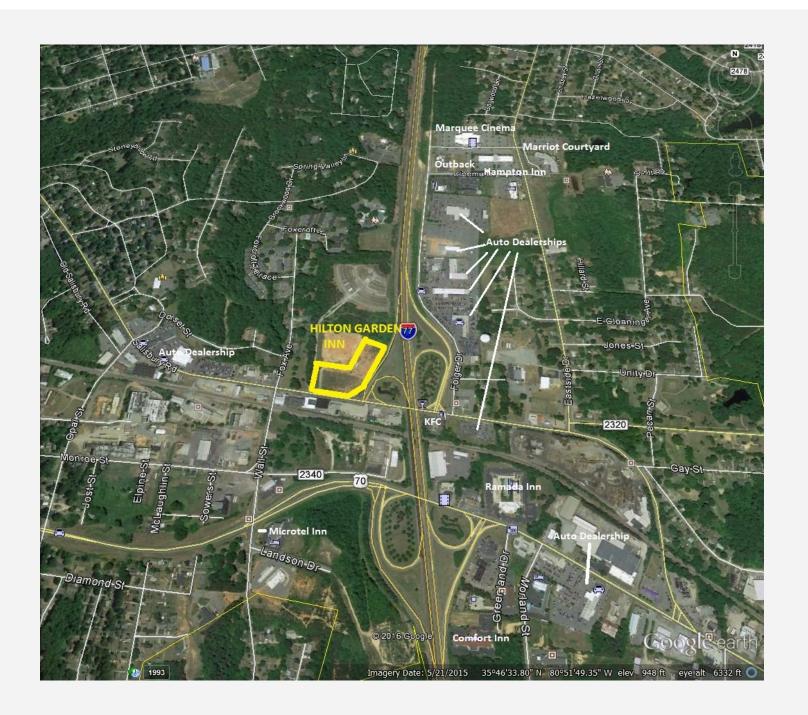

## Great I-77 Exposure and Access. 2.7 acres re-

*maining* in front of new Hilton Garden Inn and proposed TRU Hotel to start construction in June. Choose your location. Buy, Build-to-Suit, Ground Lease. **GREAT VISIBILITY AND EASY ACCESS FROM I-77 MAKES THIS AN IDEAL LOCATION FOR INTERSTATE RESTAURANTS, CONVENIENCE STORE, OR RETAIL SHOPS.** Located at Exit 48B I-77 along the southbound exit ramp in Statesville, North Carolina. Superb restaurant sites and upscale convenience store. For sale or ground lease. Zoned B-4, all utilities.