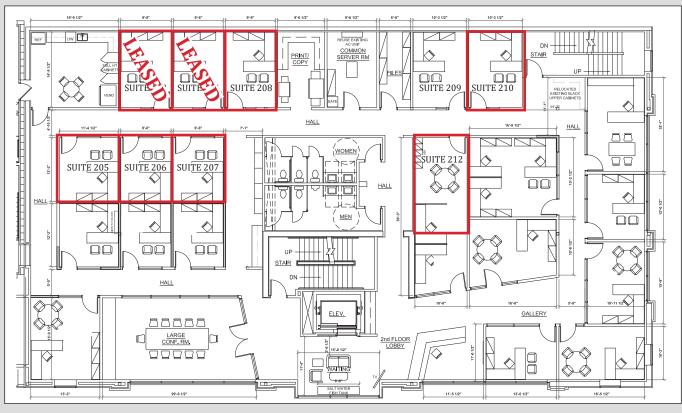

# **AVAILABLE OFFICES ON SECOND FLOOR**

Suite 205 - \$625.00

Suite 208 - \$625.00

Suite 206 - \$625.00

Suite 210 - \$625.00

Suite 207 - \$625.00

Suite 212 - \$850.00