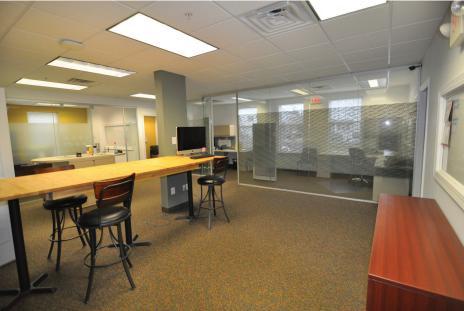

| 2,168± SF          |
|------------------------------------------------------------|--------------------|
| Location:                                                  | 2nd Floor          |
| Water:                                                     | Public             |
| Sewer:                                                     | Public             |
| Utilities:                                                 | PECO               |
| Municipality:                                              | Doylestown Borough |
| Zoning:                                                    | C - Commercial     |
| Lease Price: \$23 PSF - plus utilities & interior cleaning |                    |



Suite 202 - 2,168± SF

# OFFICE SUITE

Corporation

259 Veterans Lane, Suite 202, Doylestown, PA











### OFFICE SUITE

Corporation

259 Veterans Lane, Suite 202, Doylestown, PA



## OFFICE SUITE

Corporation

259 Veterans Lane, Suite 202, Doylestown, PA