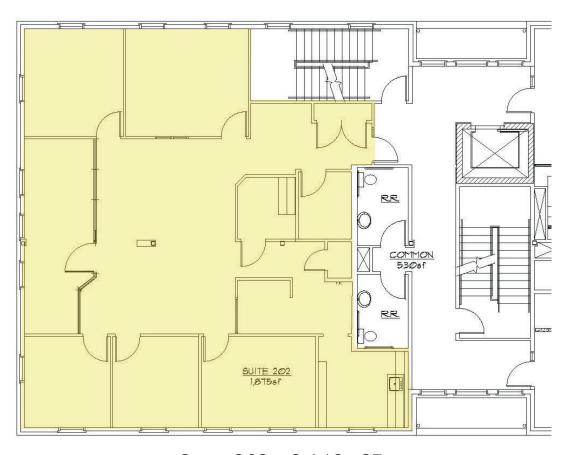

glass)

#### **PROPERTY SPECIFICATIONS**

| Available Space:                                           | 2,168± SF          |
|------------------------------------------------------------|--------------------|
| Location:                                                  | 2nd Floor          |
| Water:                                                     | Public             |
| Sewer:                                                     | Public             |
| Utilities:                                                 | PECO               |
| Municipality:                                              | Doylestown Borough |
| Zoning:                                                    | C - Commercial     |
| Lease Price: \$23 PSF - plus utilities & interior cleaning |                    |



Suite 202 - 2,168± SF

# OFFICE SUITE

Corporation

259 Veterans Lane, Suite 202, Doylestown, PA











### OFFICE SUITE

Corporation

259 Veterans Lane, Suite 202, Doylestown, PA



## OFFICE SUITE

Corporation

259 Veterans Lane, Suite 202, Doylestown, PA