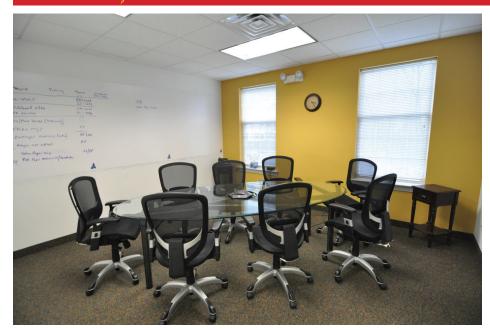

| 2,168± SF          |
|------------------------------------------------------------|--------------------|
| Location:                                                  | 2nd Floor          |
| Water:                                                     | Public             |
| Sewer:                                                     | Public             |
| Utilities:                                                 | PECO               |
| Municipality:                                              | Doylestown Borough |
| Zoning:                                                    | C - Commercial     |
| Lease Price: \$23 PSF - plus utilities & interior cleaning |                    |



Suite 202 - 2,168± SF

# OFFICE SUITE

Corporation

259 Veterans Lane, Suite 202, Doylestown, PA











### OFFICE SUITE

Corporation

259 Veterans Lane, Suite 202, Doylestown, PA



## OFFICE SUITE

Corporation

259 Veterans Lane, Suite 202, Doylestown, PA