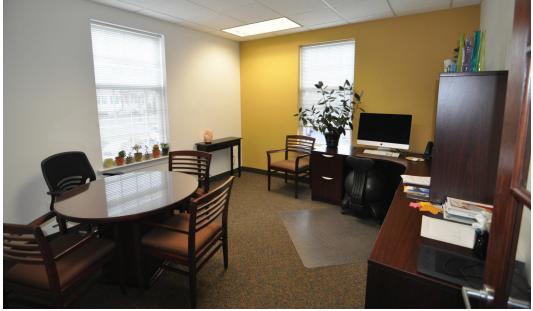

| 2,168± SF          |
|------------------------------------------------------------|--------------------|
| Location:                                                  | 2nd Floor          |
| Water:                                                     | Public             |
| Sewer:                                                     | Public             |
| Utilities:                                                 | PECO               |
| Municipality:                                              | Doylestown Borough |
| Zoning:                                                    | C - Commercial     |
| Lease Price: \$23 PSF - plus utilities & interior cleaning |                    |



Suite 202 - 2,168± SF

# OFFICE SUITE

Corporation

259 Veterans Lane, Suite 202, Doylestown, PA











### OFFICE SUITE

Corporation

259 Veterans Lane, Suite 202, Doylestown, PA



## OFFICE SUITE

Corporation

259 Veterans Lane, Suite 202, Doylestown, PA