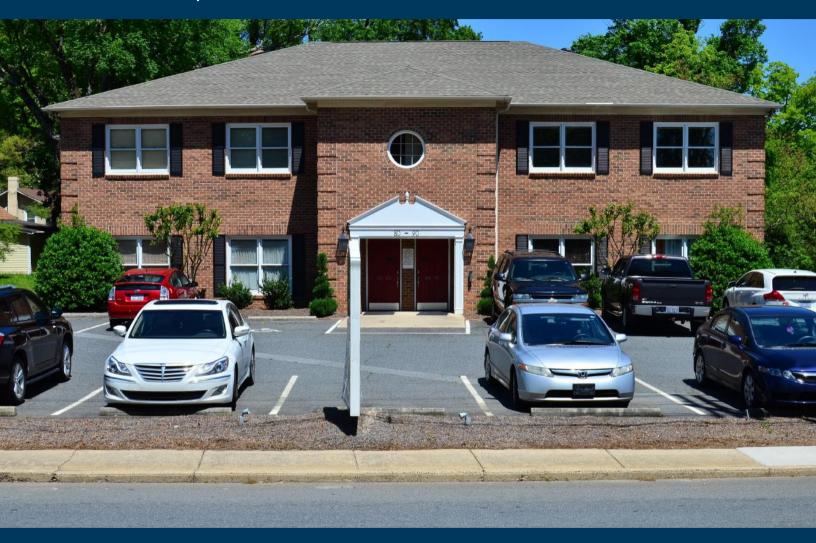

### 80 CHURCH ST N, CONCORD NC

### 80 CHURCH ST N, CONCORD NC

- Multi-tenant (11 Tenants)
- Ample parking spaces, front and rear
  - 11,000 Vehicles per day on Church St (NCDOT)
- Walking distance to downtown, courthouse and amenities
- Current NOI of \$50,257 (Assumes 5% mgmnt fee, 5% vacancy factor and 10% misc repair costs)
  - Gross income of \$72,337.
- Asking \$599,000
- Preference is to sell with adjacent property, 78 Church St. Listed separately.