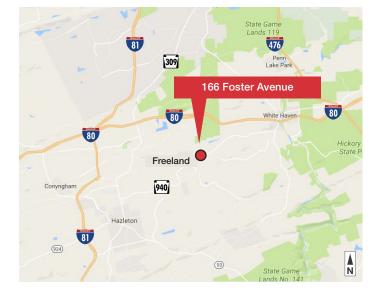

# For Sale Industrial/ Flex Building

## **166 Foster Avenue** Freeland, Pennsylvania 18224

#### **Property Features**

- 65,000± SF Industrial Buildings on 6± acres.
- 15,000 SF Showroom with offices and restrooms.
- Warehouse has 28ft ceilings, drive-in doors, overhead lighting and heaters.
- Two covered storage areas with electricity.
- Completely fenced in!
- High Visibility on Route 940
- Within 6 miles to Interstate 80

This warehouse facility has many uses, perfect for storage facility, distribution, manufacturing, market or retail.



## For more information: Steve Cole, SIOR

+1 570 578 8296 | steve.cole@naimertz.com

## Dave Weaver, SIOR

+1 570 406 7428 | david.weaver@naimertz.com

NO WARRANTY OR REPRESENTATION, EXPRESS OR IMPLIED, IS MADE AS TO THE ACCURACY OF THE INFORMATION CONTAINED HEREIN, AND THE SAME IS SUBMITTED SUBJECT TO ERRORS, OMISSIONS, CHANGE OF PRICE, RENTAL OR OTHER CONDITIONS, PRIOR SALE, LEASE OR FINANCING, OR WITHDRAWAL WITHOUT NOTICE, AND OF ANY SPECIAL LISTING CONDITIONS IMPOSED BY OUR PRINCIPALS NO WARRANTIES OR REPRESENTATIONS ARE MADE AS TO THE CONDITION OF THE PROPERTY OR ANY HAZARDS CONTAINED THEREIN ARE ANY TO BE IMPLIED.

#### NAI MERTZ of PA

350 Laird Street, Suite 110 Wilkes Barre PA 18702 570 820 7700 naimertz.com



# **166 Foster Avenue**



### OFFICE SHOWROOM PLUS WAREHOUSE