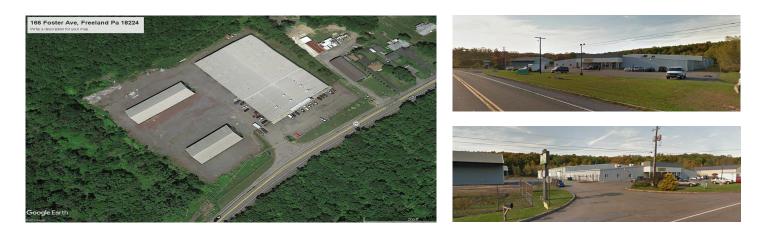

#### **Property Features**

- 65,000± SF Industrial Buildings on 6± acres.
- 15,000 SF Showroom with offices and restrooms.
- Warehouse has 28ft ceilings, drive-in doors, overhead lighting and heaters.
- Two covered storage areas with electricity.
- Completely fenced in!
- High Visibility on Route 940
- Within 6 miles to Interstate 80

This warehouse facility has many uses, perfect for storage facility, distribution, manufacturing, market or retail.