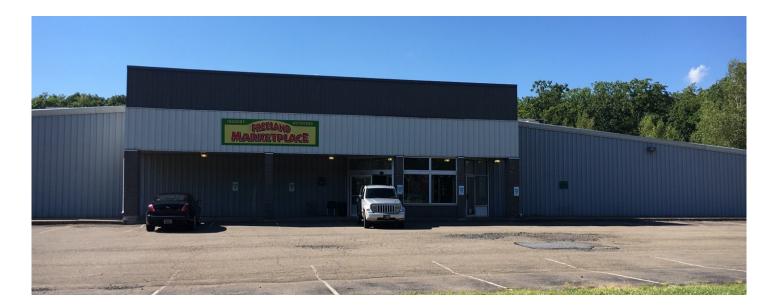

#### **Property Features**

- 65,000± SF Industrial Buildings on 6± acres.
- 15,000 SF Showroom with offices and restrooms.
- Warehouse has 28ft ceilings, drive-in doors, overhead lighting and heaters.
- Two covered storage areas with electricity.
- Completely fenced in!
- High Visibility on Route 940
- Within 6 miles to Interstate 80

This warehouse facility has many uses, perfect for storage facility, distribution, manufacturing, market or retail.