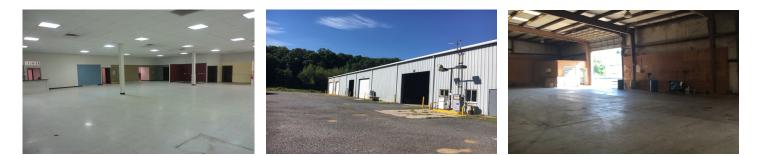

#### **Property Features**

- 65,000± SF Industrial Buildings on 6± acres.
- 15,000 SF Showroom with offices and restrooms.
- Warehouse has 28ft ceilings, drive-in doors, overhead lighting and heaters.
- Two covered storage areas with electricity.
- Completely fenced in!
- High Visibility on Route 940
- Within 6 miles to Interstate 80

This warehouse facility has many uses, perfect for storage facility, distribution, manufacturing, market or retail.