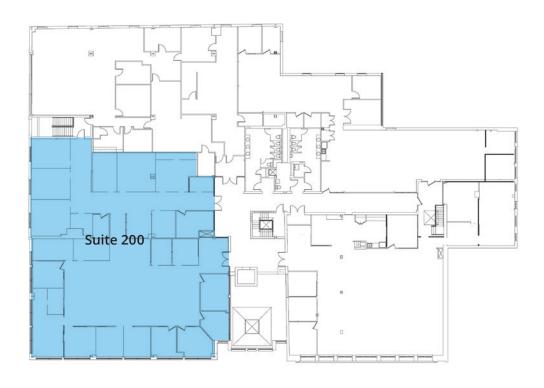

# 2nd Floor - Suite 200 | 9,588 RSF

| Floor/Location         | Size      | Rental Rate                                      | TI         | Rent Abatement                              |
|------------------------|-----------|--------------------------------------------------|------------|---------------------------------------------|
| 2nd floor<br>Suite 200 | 9,588 RSF | \$28.50 PSF<br>Full Service, Excludes Janitorial | Negotiable | 2 month rent abatement<br>for a 5-year term |