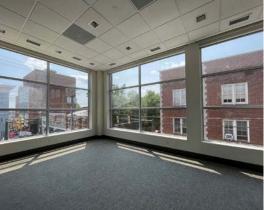

# 2nd Floor - Suite 206 | 5,553 RSF - Suite 201 | 6,768 RSF

\*Suite 206 and Suite 201 can be combined for a total 12,321 RSF

| Floor/Location         | Size      | Rental Rate                                      | TI         | Rent Abatement                              |
|------------------------|-----------|--------------------------------------------------|------------|---------------------------------------------|
| 2nd floor<br>Suite 206 | 5,553 RSF | \$28.50 PSF<br>Full Service, Excludes Janitorial | Negotiable | 2 month rent abatement<br>for a 5-year term |
| 2nd floor<br>Suite 201 | 6,768 RSF | \$28.50 PSF<br>Full Service, Excludes Janitorial | Negotiable | 2 month rent abatement<br>for a 5-year term |