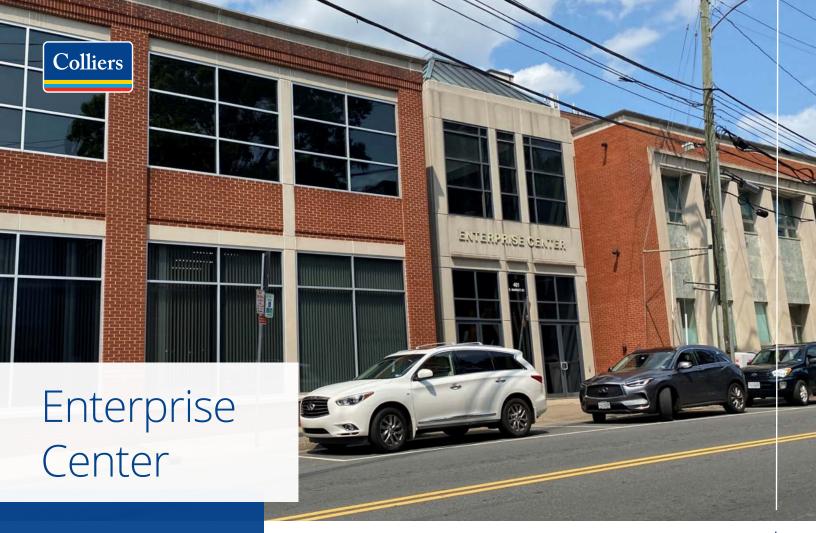

# 401 East Market Street, Charlottesville, VA

# 2-story office building steps from the Downtown Mall

- Prominently located in the Central Business District at corner of Fast Market Street and 4th Street
- Building offers desirable downtown location: One block from the courthouses, one block from the historic downtown pedestrian mall, and across the street from the Market Street parking garage
- Well-appointed lobby with light-filled two story atrium
- Vacant spaces offer abundant natural light, attractive finishes and desirable mix of private offices and open floor plan
- Well maintained building with responsive on-site property management
- Multiple suites available which can be combined or subdivided to meet tenant size requirements