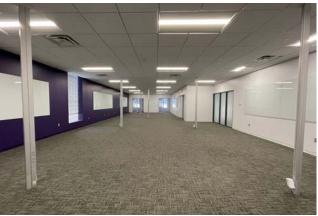

# 2-story office building steps from the Downtown Mall

- Prominently located in the Central Business District at corner of Fast Market Street and 4th Street
- Building offers desirable downtown location: One block from the courthouses, one block from the historic downtown pedestrian mall, and across the street from the Market Street parking garage
- Well-appointed lobby with light-filled two story atrium
- Vacant spaces offer abundant natural light, attractive finishes and desirable mix of private offices and open floor plan
- Well maintained building with responsive on-site property management
- Multiple suites available which can be combined or subdivided to meet tenant size requirements