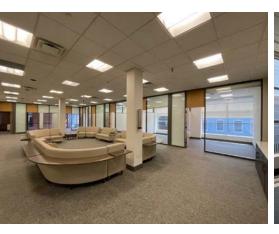

## For Lease | Enterprise Center

1st Floor - Suite 104\* | 5,604 RSF

- Suite 102\* | 4,720 RSF

- Suite 100 | 4,706 RSF

\*Suite 102 and Suite 104 can be combined for a total 10,324 RSF

| Floor/Location         | Size      | Rental Rate                                      | TI         | Rent Abatement                              |
|------------------------|-----------|--------------------------------------------------|------------|---------------------------------------------|
| 1st Floor<br>Suite 104 | 5,604 RSF | \$28.50 PSF<br>Full Service, Excludes Janitorial | Negotiable | 2 month rent abatement<br>for a 5-year term |
| 1st Floor<br>Suite 102 | 4,720 RSF | \$28.50 PSF<br>Full Service, Excludes Janitorial | Negotiable | 2 month rent abatement<br>for a 5-year term |
| 1st Floor<br>Suite 100 | 4,706 RSF | \$28.50 PSF<br>Full Service, Excludes Janitorial | Negotiable | 2 month rent abatement<br>for a 5-year term |