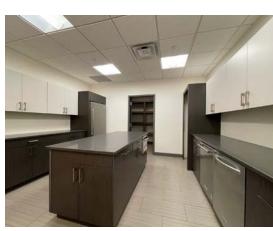

# 2nd Floor - Suite 206 | 5,553 RSF - Suite 201 | 6,768 RSF

\*Suite 206 and Suite 201 can be combined for a total 12,321 RSF

| Floor/Location         | Size      | Rental Rate                                      | TI         | Rent Abatement                              |
|------------------------|-----------|--------------------------------------------------|------------|---------------------------------------------|
| 2nd floor<br>Suite 206 | 5,553 RSF | \$28.50 PSF<br>Full Service, Excludes Janitorial | Negotiable | 2 month rent abatement<br>for a 5-year term |
| 2nd floor<br>Suite 201 | 6,768 RSF | \$28.50 PSF<br>Full Service, Excludes Janitorial | Negotiable | 2 month rent abatement<br>for a 5-year term |