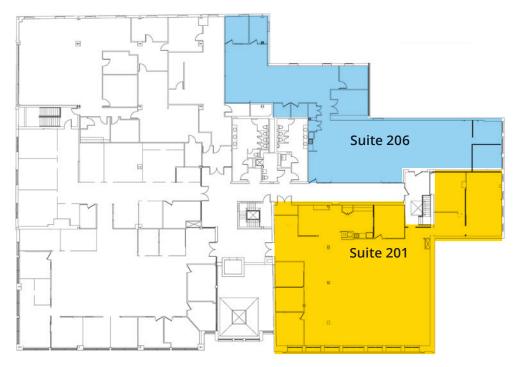

# 2nd Floor - Suite 206 | 5,553 RSF - Suite 201 | 6,768 RSF

\*Suite 206 and Suite 201 can be combined for a total 12,321 RSF

| Floor/Location         | Size      | Rental Rate                                      | TI         | Rent Abatement                              |
|------------------------|-----------|--------------------------------------------------|------------|---------------------------------------------|
| 2nd floor<br>Suite 206 | 5,553 RSF | \$28.50 PSF<br>Full Service, Excludes Janitorial | Negotiable | 2 month rent abatement<br>for a 5-year term |
| 2nd floor<br>Suite 201 | 6,768 RSF | \$28.50 PSF<br>Full Service, Excludes Janitorial | Negotiable | 2 month rent abatement<br>for a 5-year term |