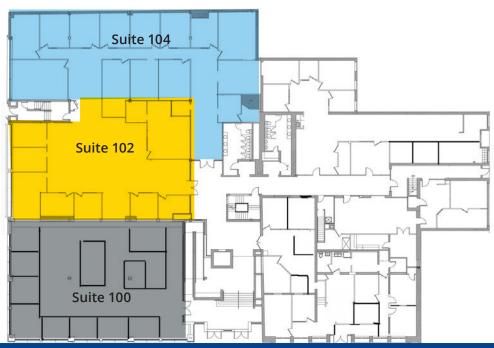

## For Lease | Enterprise Center

1st Floor - Suite 104\* | 5,604 RSF

- Suite 102\* | 4,720 RSF

- Suite 100 | 4,706 RSF

\*Suite 102 and Suite 104 can be combined for a total 10,324 RSF

| Floor/Location         | Size      | Rental Rate                                      | TI         | Rent Abatement                              |
|------------------------|-----------|--------------------------------------------------|------------|---------------------------------------------|
| 1st Floor<br>Suite 104 | 5,604 RSF | \$28.50 PSF<br>Full Service, Excludes Janitorial | Negotiable | 2 month rent abatement<br>for a 5-year term |
| 1st Floor<br>Suite 102 | 4,720 RSF | \$28.50 PSF<br>Full Service, Excludes Janitorial | Negotiable | 2 month rent abatement<br>for a 5-year term |
| 1st Floor<br>Suite 100 | 4,706 RSF | \$28.50 PSF<br>Full Service, Excludes Janitorial | Negotiable | 2 month rent abatement<br>for a 5-year term |