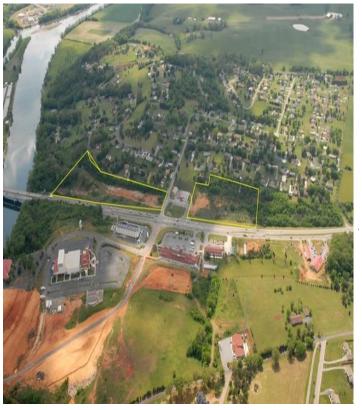

## **Overview/Comments**

Unit Price:

Tax ID/APN:

14 acres in two tracts at the entrance to Grand View Estates on Highway 66 at Huffaker Road. One tract is adjacent to Advance Auto Parts, and the other is a corner tract. Both tracts have access to the red light. Property can be subdivided and is priced at \$3,500 per front foot. 3% commission to outside agent.