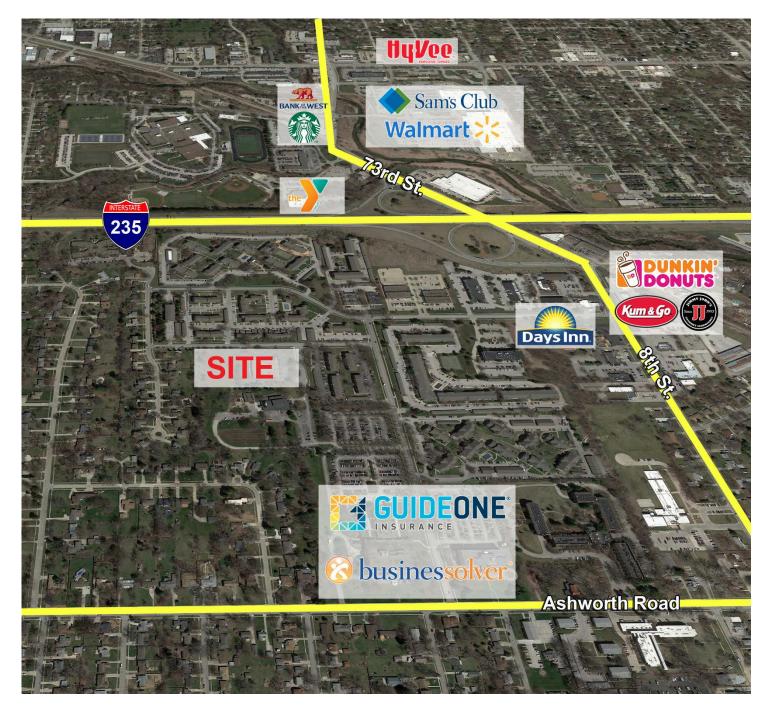

# **Location Highlights**

- Close proximity and easy access to Interstate 235
- Located within minutes of restaurants and shopping amenities

### Location

| Demographics      | <u>1 Mile</u> | <u>3 Miles</u> | <u>5 Miles</u> |
|-------------------|---------------|----------------|----------------|
| Population        | 10,252        | 87,716         | 203,539        |
| Households        | 4,635         | 38,447         | 48,458         |
| Average HH Income | \$76,078      | \$91,047       | \$92,501       |