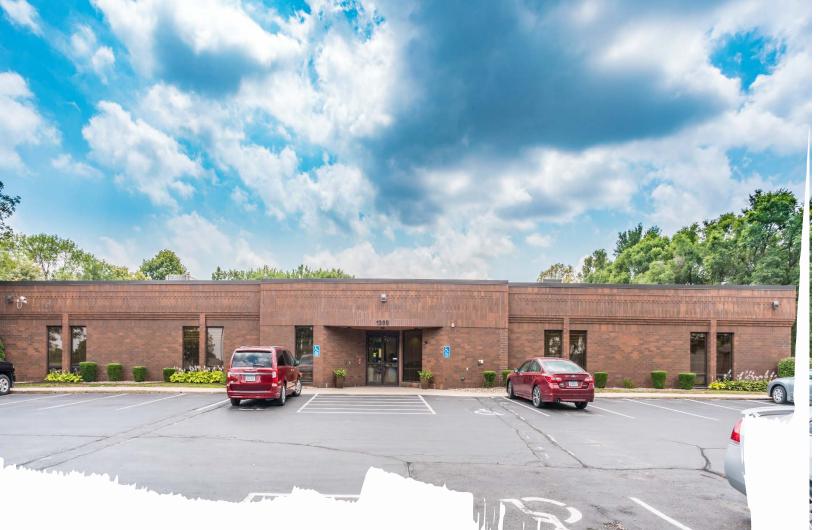

# **Office Building for Sale**

- Building Size: 20,285 SF
- Sale Price: \$2,850,000
- Lot Size: 4.60 acres
- Zoning: Commercial
- Parking ratio: 4.78/1,000 (90 spaces)
- Undeveloped land of approximately 2.14 acres included in purchase

## 1300 Woodland Avenue West Des Moines, IA