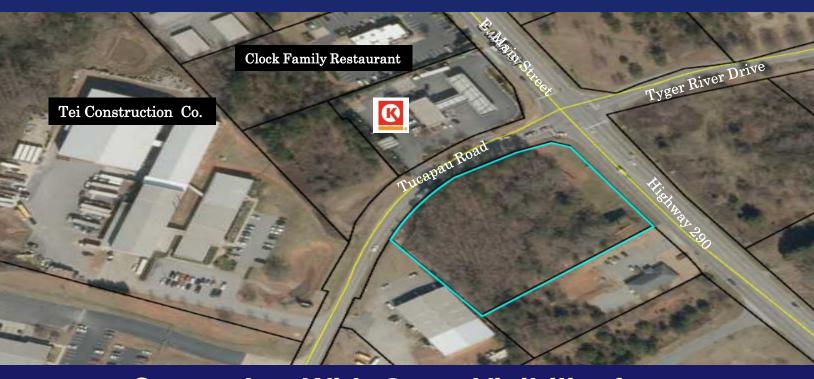

## GREAT DEVELOPMENT LAND AVAILABLE FOR SALE

1704 East Main Street, Duncan, SC 29334

## Corner Lot With Great Visibility from Hwy 290 (E. Main St) and from Tucapau Road

- ☐ 2.48 Total Acres
- ☐ 273 feet of frontage on Hwy 290;
- □ 383.5 feet of frontage on Tucapau Road;
- ☐ All Utilities Available;
- ☐ Level Topography; Will Subdivide;
- ☐ Corner Lot at Lighted Intersection;
- Within 1 mile of Interstate 85