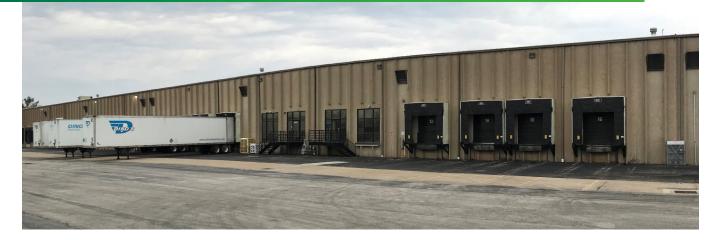

## **43,000 SF WAREHOUSE SPACE**

8801 – 8845 SEEGER INDUSTRIAL DRIVE Berkeley, MO 63134

### **PROPERTY INFORMATION**

- + Building Type: Warehouse/Distribution
- + Total Building SF: 129,000
- + Total Available: 43,000 SF (Vacant)
- + Office Build-Out: 300 SF
- + Clear Height: 22'
- Loading: 8 truck high loading docks (8'x10') with dock seals and load levelers. Ramped drive-in is a possibility.
- + Column Spacing: 25'x53'