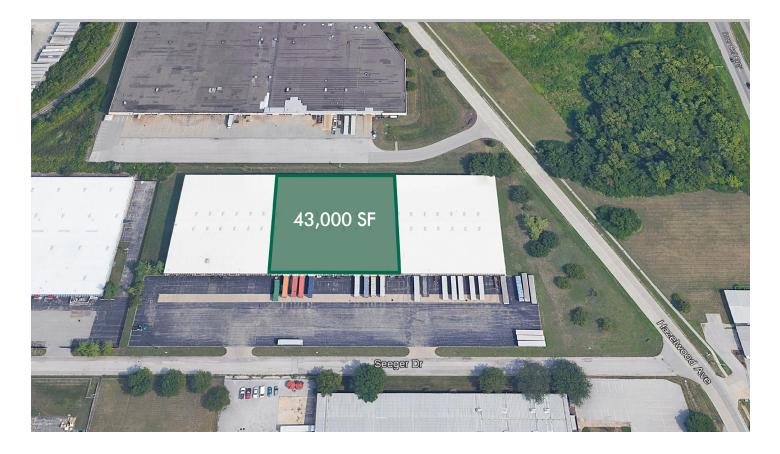

## AERIAL

WILL MURA, CPM Senior Associate (314) 655 5826 william.mura@cbre.com

### **PROPERTY INFORMATION**

- + Building Type: Warehouse/Distribution
- + Total Building SF: 129,000
- + Total Available: 43,000 SF (Vacant)
- + Office Build-Out: 300 SF
- + Clear Height: 22'
- Loading: 8 truck high loading docks (8'x10') with dock seals and load levelers. Ramped drive-in is a possibility.
- + Column Spacing: 25'x53'