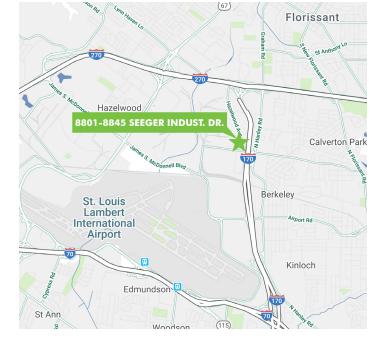

## **43,000 SF WAREHOUSE SPACE**

8801 – 8845 SEEGER INDUSTRIAL DRIVE Berkeley, MO 63134

## FOR LEASE 43,000 SF OF WAREHOUSE SPACE

8801 - 8845 SEEGER INDUSTRIAL DR. Berkeley, MO 63134