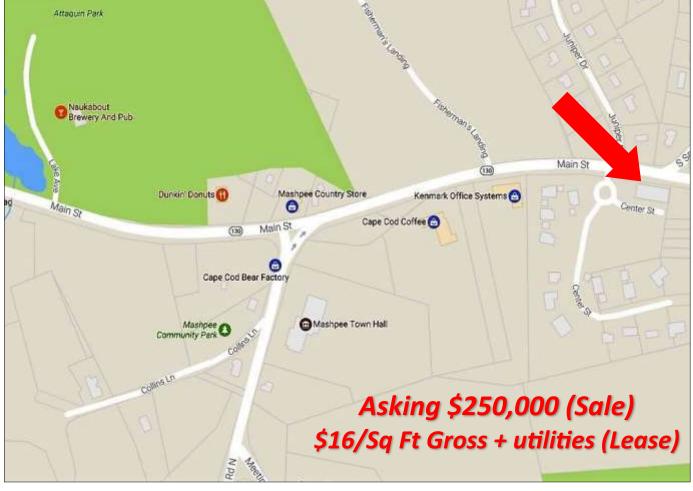

## 1,560+/- Sq Ft Retail/Office Condo for Sale or Lease

2 Center Street, Unit 2C, Mashpee, MA

# 1,560+/- Sq Ft Retail/ Office Condo for Sale or Lease

2 Center Street, Unit 2C, Mashpee, MA

For more information about this opportunity contact: