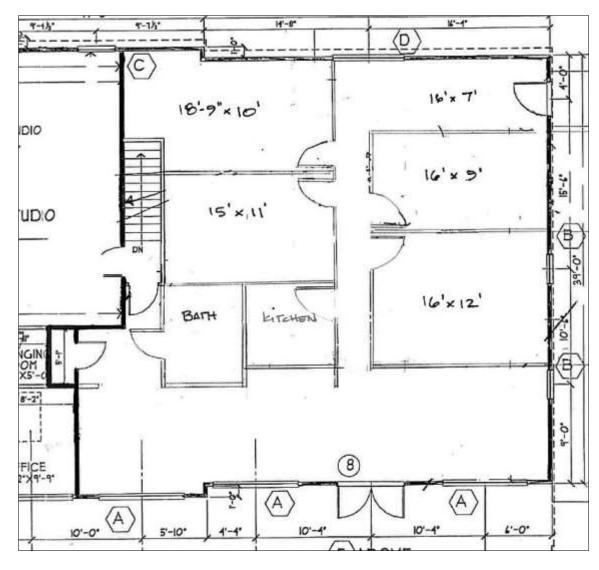

#### **Property Highlights:**

- 1,560 sf
- High ceilings throughout
- Can be retail or office C2
   Zone
- · Large, bright reception area
- Private Bath and Kitchen
- 4 private offices
- RE Taxes (2017): \$2,638