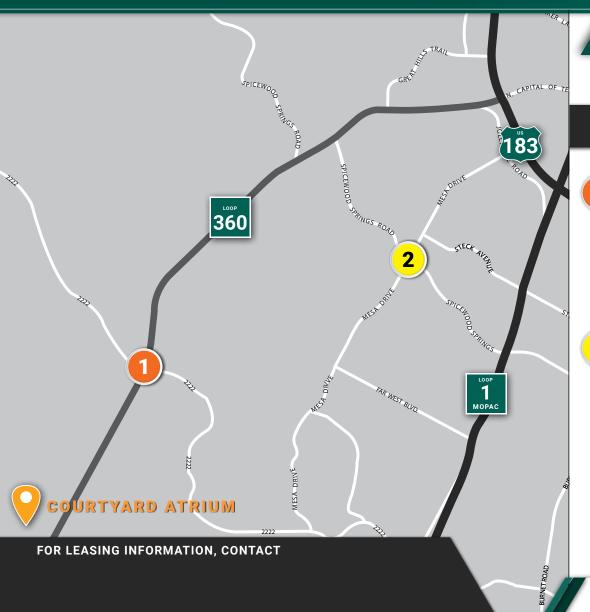

### **Nearby Amenities**

- 1 HWY. 360 & 2222
  - COUNTY LINE BBQ
  - WATERLOO ICEHOUSE
  - SIENA
  - 360 PIZZA
- 2 MESA & SPICEWOODS
  - WALGREEN'S
  - DOUBLEDAVE PIZZAWORKS
  - STARBUCKS
  - TWIN LIQUORS
  - MANGIA PIZZA
  - WELLS FARGO BANK
  - SUBWAY

### MESA & SPICEWOODS, cont'd.

- TORCHY'S TACOS
- THE UPS STORE
- RANDALLS
- DOMINO'S PIZZA
- THE GALAXY CAFE
- MOLCAS
- WALLY'S BURGER EXPRESS
- DELAWARE SUB SHOP

OFFICE SPACE FOR LEASE

\$17.50/SF 2017 NNN \$12.44