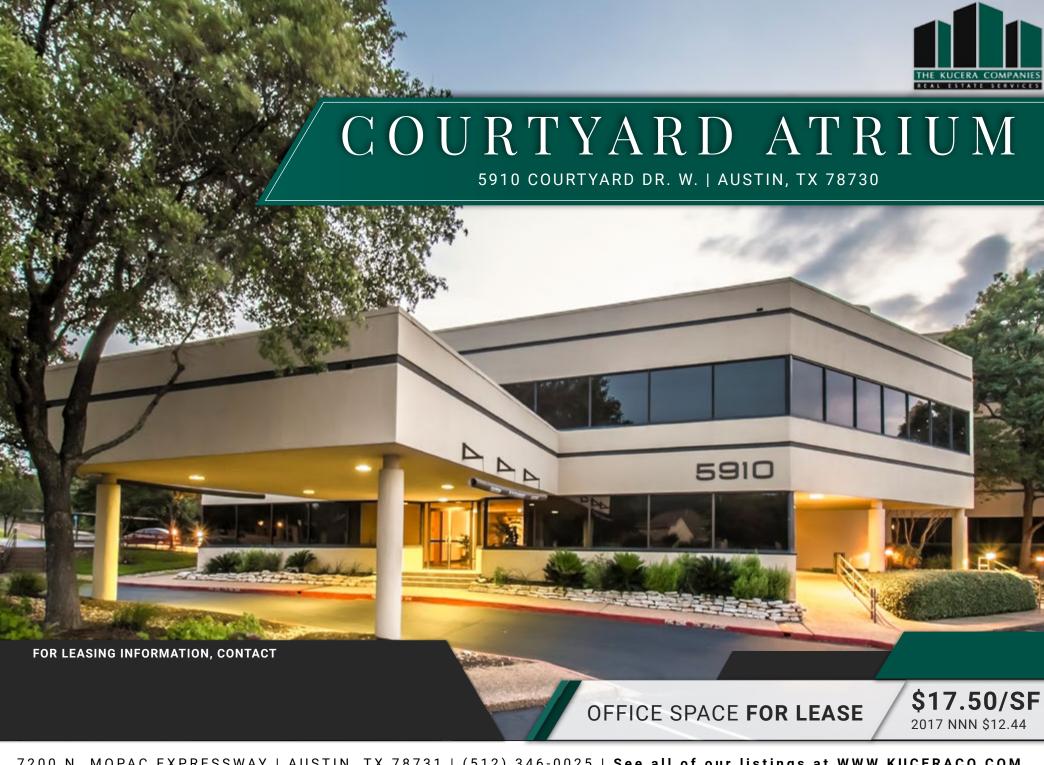

# COURTYARD ATRIUM

5910 COURTYARD DR. W. | AUSTIN, TX 78730

#### PROPERTY FEATURES

Wet bar in suite

Front door parking

Indoor greenscape

Easy access to Loop 360

FOR LEASING INFORMATION, CONTACT

886 RSF

OFFICE SPACE FOR LEASE

\$17.50/SF 2017 NNN \$12.44