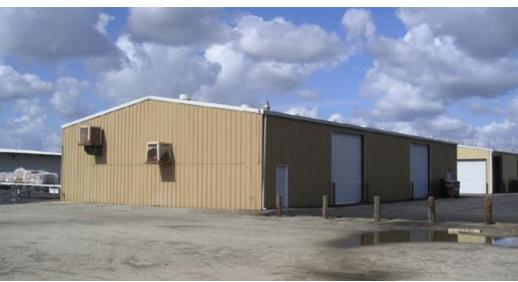

Summary**





| LEASE RATE | \$0.50 SF/MONTH |
|------------|-----------------|
|            |                 |

#### **OFFERING SUMMARY**

Available SF: 5,000 SF

Lease Rate: \$0.50 SF/month (MG)

Lot Size: 0 Acres

Building Size: 5,000 SF

Zoning: Light Industrial

### PROPERTY OVERVIEW

Opportunity knocks! Hard to find small warehouse. Two- 14' roll ups, single man door and small office w/restroom. Located adjacent to the Visalia Industrial Park this unit sits on south end of complex. No yard area- parking only.

#### PROPERTY HIGHLIGHTS

- Hard to find small warehouse location
- Two- 14' roll ups
- Truck turn around area

#### SHARI AGUIRRE

559.625.2128 shari@zeebre.com CalDRE #01115021 132 N Akers St Visalia, CA 93291-5121 559.625.2128 | zeebre.com



### **Additional Photos**





### SHARI AGUIRRE

559.625.2128 shari@zeebre.com CalDRE #01115021 132 N Akers St Visalia, CA 93291-5121 559.625.2128 | zeebre.com





ZEEB

**Commercial Real Estate** 

Visalia, CA 93291-5121

559.625.2128 | zeebre.com

This information is believed to be reliable, however broker makes no guarantee as to its current validity.

shari@zeebre.com

CalDRE #01115021

## Demographics Map & Report



| 1 MILE    | 3 MILES                                         | 5 MILES                                                                                                                                                                                                  |
|-----------|-------------------------------------------------|-----------------------------------------------------------------------