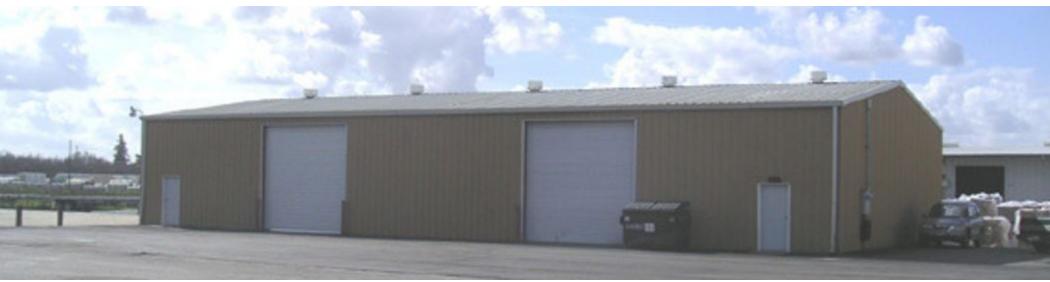

ve Summary**





| LEASE RATE | \$0.50 SF/MONTH |
|------------|-----------------|
|            |                 |

#### **OFFERING SUMMARY**

Available SF: 5,000 SF

Lease Rate: \$0.50 SF/month (MG)

Lot Size: 0 Acres

Building Size: 5,000 SF

Zoning: Light Industrial

### PROPERTY OVERVIEW

Opportunity knocks! Hard to find small warehouse. Two- 14' roll ups, single man door and small office w/restroom. Located adjacent to the Visalia Industrial Park this unit sits on south end of complex. No yard area- parking only.

#### PROPERTY HIGHLIGHTS

- Hard to find small warehouse location
- Two- 14' roll ups
- Truck turn around area

#### SHARI AGUIRRE

559.625.2128 shari@zeebre.com CalDRE #01115021 132 N Akers St Visalia, CA 93291-5121 559.625.2128 | zeebre.com



### **Additional Photos**





### SHARI AGUIRRE

559.625.2128 shari@zeebre.com CalDRE #01115021 132 N Akers St Visalia, CA 93291-5121 559.625.2128 | zeebre.com





ZEEB

**Commercial Real Estate** 

Visalia, CA 93291-5121

559.625.2128 | zeebre.com

This information is believed to be reliable, however broker makes no guarantee as to its current validity.

shari@zeebre.com

CalDRE #01115021

## Demographics Map & Report



| 1 MILE    | 3 MILES                                         | 5 MILES                                                                                                                                                                                                  |
|-----------|-------------------------------------------------|---------------------------------------------------------------------