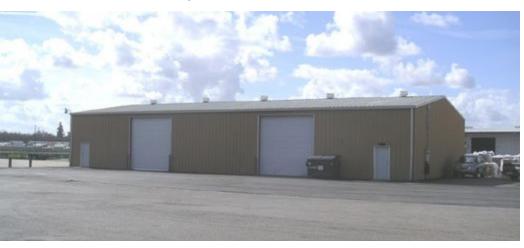

### PROPERTY OVERVIEW

Opportunity knocks! Hard to find small warehouse. Two- 14' roll ups, single man door and small office w/restroom. Located adjacent to the Visalia Industrial Park this unit sits on south end of complex. No yard area- parking only.

#### PROPERTY HIGHLIGHTS

- Hard to find small warehouse location
- Two- 14' roll ups
- Truck turn around area