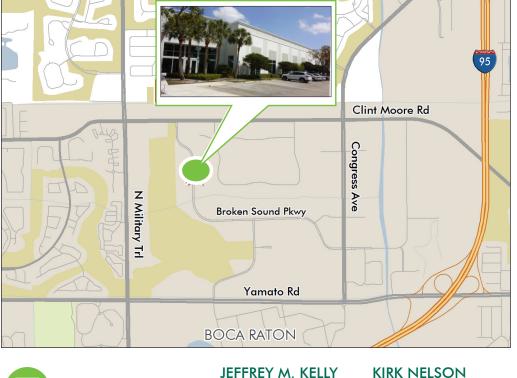

t access to I-95, shops, restaurants, banking facilities, and many other amenities
- + Zoning: L.I.R.P. City of Boca Raton
- + 18' Clear Height
- + Dock High and Grade Level Loading
- + Fully Air Conditioned
- Available spaces:
  ±9,795 SF (100% Office)
  - \$15.00 PSF NNN
  - ±4,400 SF to ±28,633 SF \$10.00 PSF NNN
- + Heavy Power
- + High ceilings promote ability to create open/hi-tech office look and feel



### CONTACT

JEFFREY M. KELLY Executive Vice President +1 561 393 1621 jeffrey.kelly@cbre.com

#### **KIRK NELSON**

Senior Vice President +1 561 716 9936 kirk.nelson@cbre.com

CBRE, Inc. | Licensed Real Estate Broker





# $\pm$ 4,400 SF to $\pm$ 38,428 SF Available For <u>Lease</u>

6100 Broken Sound Parkway Boca Raton, FL 33487

#### **PROPERTY PHOTOS**



### **LOCATION MAP**





#### JEFFREY M. KELLY

**Executive Vice President** +1 561 393 1621 jeffrey.kelly@cbre.com

Senior Vice President +1 561 716 9936 kirk.nelson@cbre.com

CBRE, Inc. | Licensed Real Estate Broker

© 2020 CBRE, Inc. This information has been obtained from sources believed reliable. We have not verified it and make no guarantee, warranty or representation about it. Any projections, opinions, assumptions or estimates used are for example only and do not represent the current or future performance of the property. You and your advisors should conduct a careful, independent investigation of the property to determine to your satisfaction the suitability of the property for your needs. CBRE and the CBRE logo are service marks of CBRE, Inc. and/or its affiliated or related companies in the United