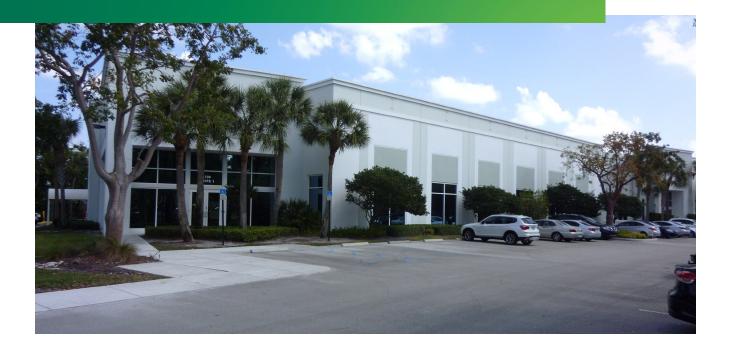

## Class A Office & Office/Flex Space 6100 Broken Sound Parkway Boca Raton, FL 33487

# $\pm$ 4,400 SF to $\pm$ 38,428 SF Available For <u>Lease</u>

6100 Broken Sound Parkway Boca Raton, FL 33487

### **FEATURES**

- + Total building square footage ±65,000 SF
- + Unique, high quality building that can accommodate both 100% office use as well as office/flex/warehouse
- + Located in the Park at Broken Sound
- + 3/1,000 parking ratio
- + Convenient access to I-95, shops, restaurants, banking facilities, and many other amenities
- + Zoning: L.I.R.P. City of Boca Raton
- + 18' Clear Height
- + Dock High and Grade Level Loading
- + Fully Air Conditioned
- Available spaces:
  ±9,795 SF (100% Office)
  - \$15.00 PSF NNN
  - ±4,400 SF to ±28,633 SF \$10.00 PSF NNN
- + Heavy Power
- + High ceilings promote ability to create open/hi-tech office look and feel