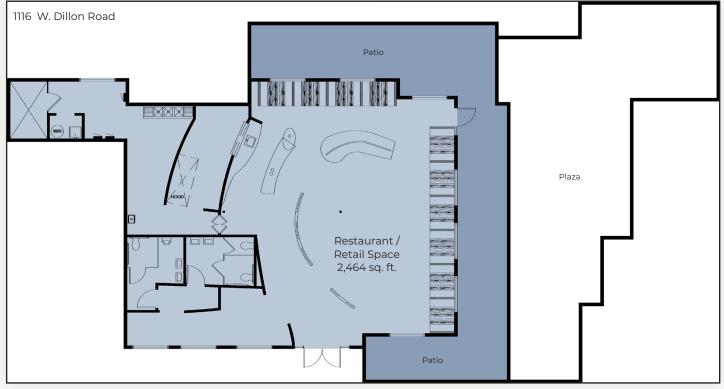

## **High Visibility Restaurant on McCaslin**

| Available Space      | 2,464 sq. ft.            |
|----------------------|--------------------------|
| Lease Rate / sq. ft. | \$20.00 NNN              |
| Expenses / sq. ft.   | \$11.83                  |
|                      | *Not Including Utilities |

- Attractive 1st Year Leasing Incentives Available
- Highly Visible Second Generation Restaurant For Lease
- 126 Seating Capacity with Large Patio & Current Liquor License
- Type-1 Hood, Grease Trap, Oversized Water Heater & Walk-In Cooler Included, Plus Additional Equipment Available for Purchase
- Located Just Off US 36, at Intersection of McCaslin Blvd & Dillon Road with Traffic Counts of Over 36,000 VPD
- High Traffic Center with Neighboring Hair Salon, Movie Theater, Subway, Mile-High Pho & More