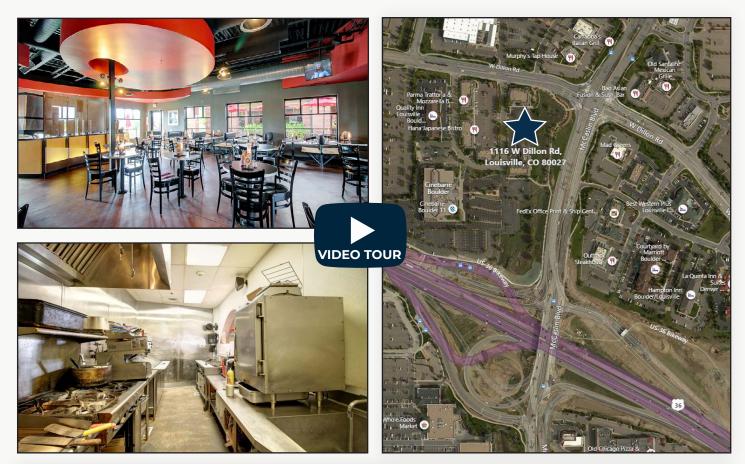

## Village Shops at Colony Square

1116 W. Dillon Road, Louisville, CO

Michael-Ryan McCarty mccarty@gibbonswhite.com (303) 586-5939

Angela Topel angela@gibbonswhite.com (303) 586-5921

Patrick Weeks patrick@gibbonswhite.com (303) 586-5935

## **High Visibility Restaurant on McCaslin**

| Available Space      | 2,464 sq. ft.            |
|----------------------|--------------------------|
| Lease Rate / sq. ft. | \$20.00 NNN              |
| Expenses / sq. ft.   | \$11.83                  |
|                      | *Not Including Utilities |

- Attractive 1st Year Leasing Incentives Available
- Highly Visible Second Generation Restaurant For Lease
- 126 Seating Capacity with Large Patio & Current Liquor License
- Type-1 Hood, Grease Trap, Oversized Water Heater & Walk-In Cooler Included, Plus Additional Equipment Available for Purchase
- Located Just Off US 36, at Intersection of McCaslin Blvd & Dillon Road with Traffic Counts of Over 36,000 VPD
- High Traffic Center with Neighboring Hair Salon, Movie Theater, Subway, Mile-High Pho & More