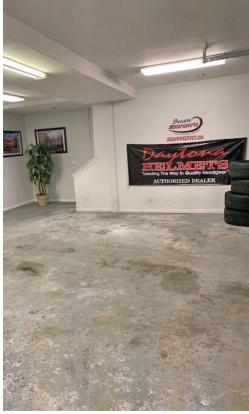

## 1208-1210 N SCOTT AVE

BELTON, MO 64012







\$380,000

### HIGHLIGHTS

- 2 Separate Entrances, 2 Addresses
- 2 Basement Garage Door Walkouts
- Main Floor is all Open, 3,300+/- SF
- Separate Elect Meters & HVAC

- Great Location Close to I-49

### **FOR SALE**

### **DEMOGRAPHICS**

|                           | 3 Mile   | 5 Mile   | 10 Mile  |
|---------------------------|----------|----------|----------|
| 2019 ESTIMATED POPULATION | 5,408    | 33,982   | 74,581   |
| 2019 AVE HOUSEHOLD INCOME | \$56,720 | \$71,173 | \$79,812 |

#### **Mary Fay**

Brokerage Associate Phone: 816.348.4839 816.793.3165 Fax:

Email: mfay@reececommercial.com

The information above has been obtained from sources believed reliable. While we do not doubt its accuracy we have not verified it and make no guarantee, warranty or representation about it. It i