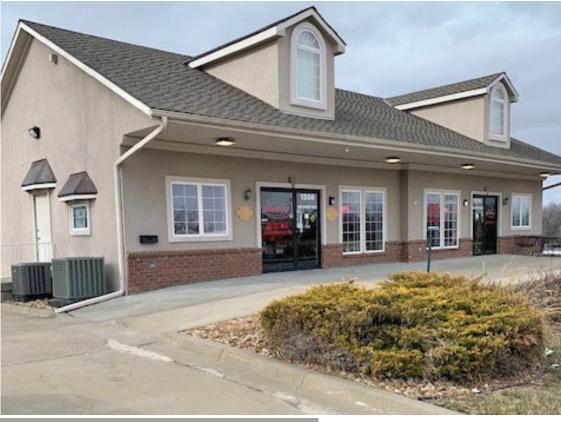

# **PHOTOS**

1208-1210 N SCOTT AVE, BELTON, MO 64012

## 1208-1210 N SCOTT AVE

BELTON, MO 64012

\$380,000

### HIGHLIGHTS

- 2 Separate Entrances, 2 Addresses
- 2 Basement Garage Door Walkouts
- Main Floor is all Open, 3,300+/- SF
- Separate Elect Meters & HVAC

- Great Location Close to I-49