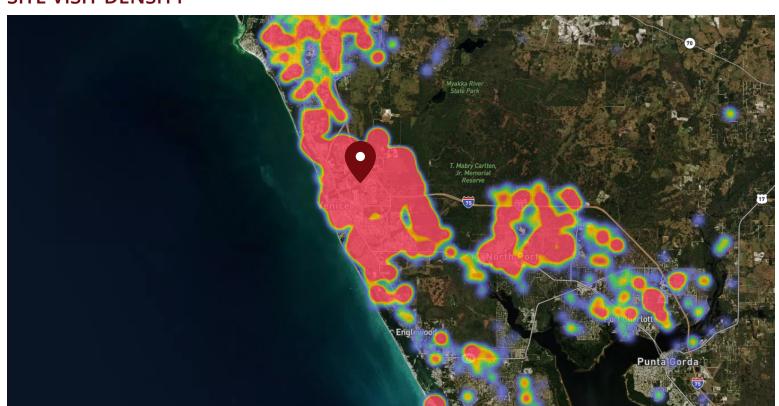

### SITE VISIT DENSITY

Red, orange, and yellow colors represent the location of 60% of site visitors

Data provided by Placer Labs Inc. (www.placer.ai)