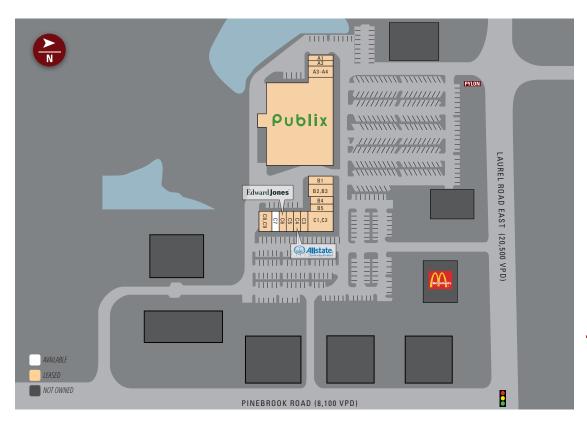

### SITE PLAN

| 511212711 |                            |        |  |
|-----------|----------------------------|--------|--|
| Suite     | Tenant                     | Size   |  |
| A1        | Dry Cleaners               | 1,200  |  |
| A2        | Holiday Pool & Spa Supply  | 1,200  |  |
| A3,A4     | Laurel Liquors             | 2,800  |  |
| ANC       | Publix                     | 45,600 |  |
| B1        | DaVinci Hair Salon         | 1,400  |  |
| B2.B3     | Gulf Coast HMA             | 2,600  |  |
| B4        | China #1                   | 1,200  |  |
| B5        | T&T Spa Nails              | 1,200  |  |
| C1,C2     | Asaro's Italian Restaurant | 4,200  |  |
| C3        | Qwik Pack and Ship         | 1,200  |  |
| C4        | Allstate                   | 1,200  |  |
| C5        | Stretch Zone               | 1,200  |  |
| C6        | Edward Jones               | 1,200  |  |
| C7        | AVAILABLE                  | 1,200  |  |
| C8,C9     | Dr. Swerida DVM            | 2,400  |  |

TOTAL 69,800