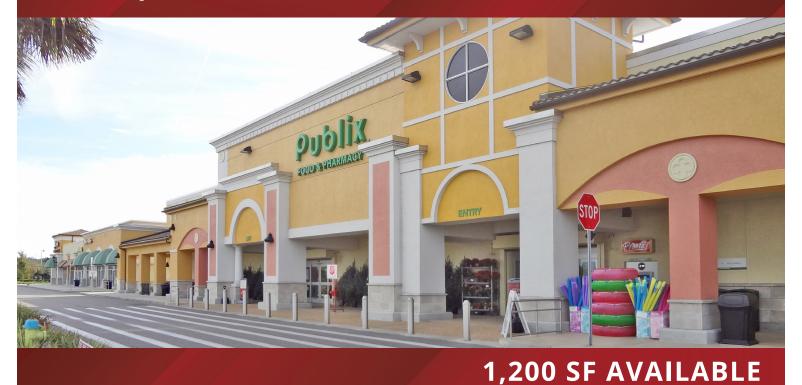

# Publix #1433 - Plaza Venezia

2438 Laurel Rd E. North Venice, FL 34275 Lat 27.135, Long -82.419

## **PROPERTY HIGHLIGHTS**

- Publix-Anchored
- Ideally Located 1/2 Miles West of Interstate-75 at the Signalized Intersection of Laurel Road and Pinebrook Road
- Across from the Sarasota Memorial
- Hospital Venice Opening 2021
- Combined Traffic Count: 28,600 VPD