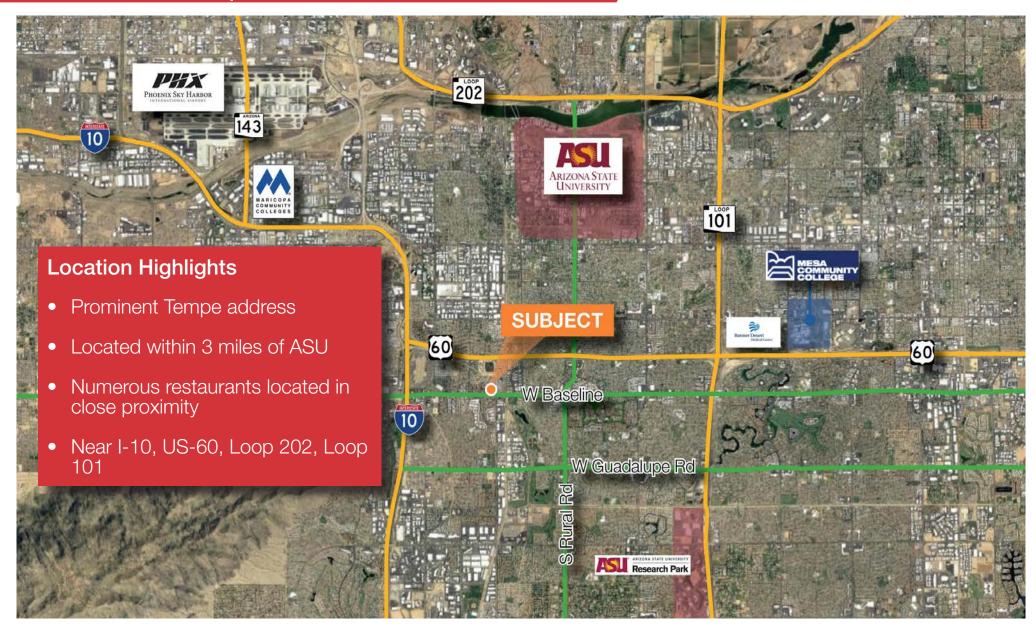

## Property & Location Highlights

- High visibility frontage on Baseline with a traffic count of 43,000 vehicles per day
- Flexible suite sizes
- Good traffic circulation around the building

- Newly renovated restrooms
- Strong sub-market of Tempe
- Professional tenant mix in place
- Close proximity to I-10 and US 60 Freeways