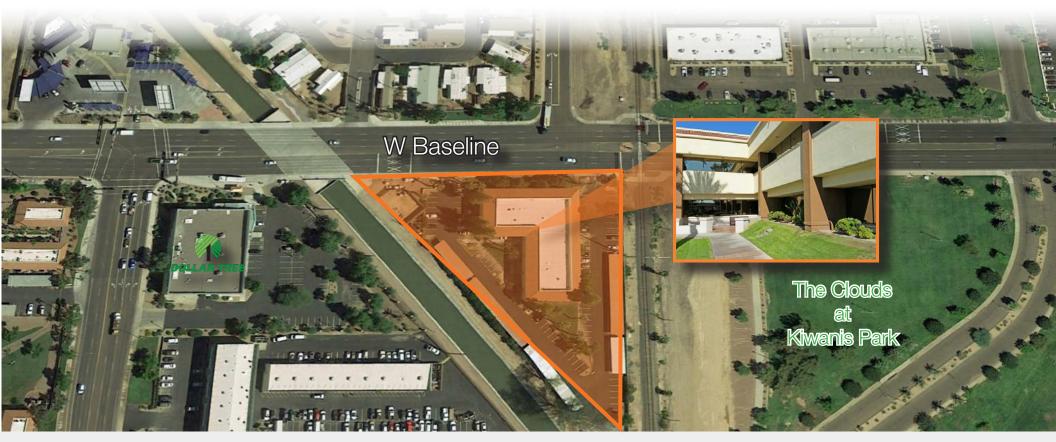

## Property & Location Highlights

- High visibility frontage on Baseline with a traffic count of 43,000 vehicles per day
- Flexible suite sizes
- Good traffic circulation around the building

- Newly renovated restrooms
- Strong sub-market of Tempe
- Professional tenant mix in place
- Close proximity to I-10 and US 60 Freeways