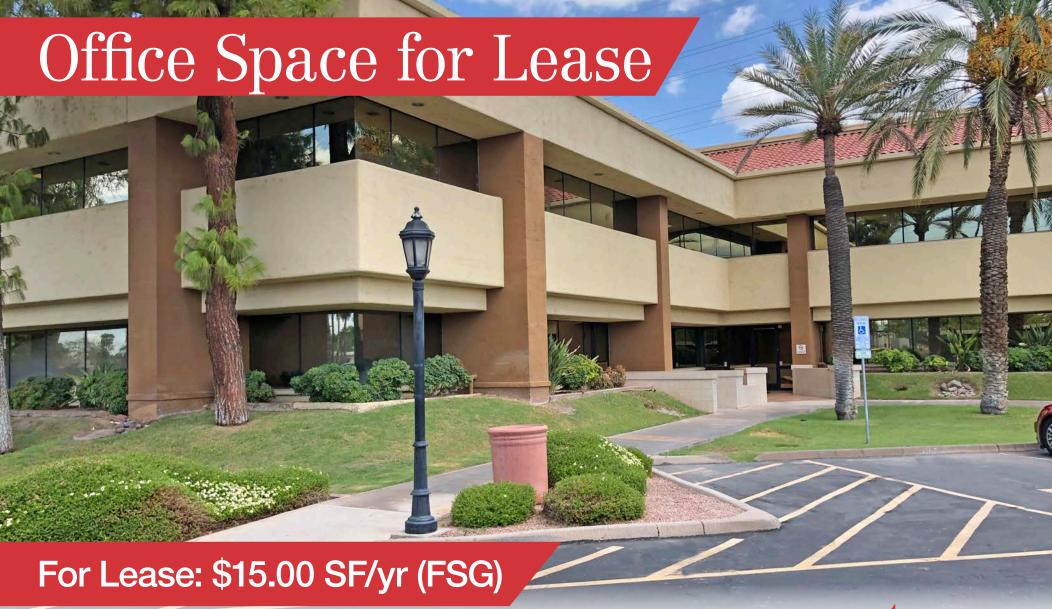

# Office Space for Lease

## Property & Location Highlights

- High visibility frontage on Baseline with a traffic count of 43,000 vehicles per day
- Flexible suite sizes
- Good traffic circulation around the building

- Newly renovated restrooms
- Strong sub-market of Tempe
- Professional tenant mix in place
- Close proximity to I-10 and US 60 Freeways