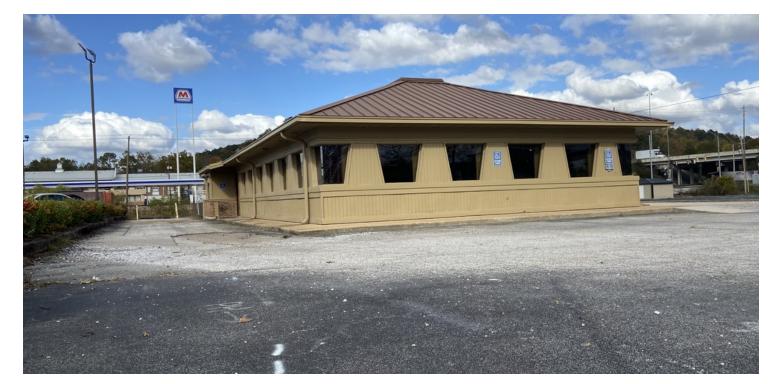

### 620 CLEVELAND AVE. Attalla, AL 35954

| OFFERING SUMMARY |                     | PROPERTY OVERVIEW                                                                                                                                                                                                                                                                                                                                     |
|------------------|---------------------|-------------------------------------------------------------------------------------------------------------------------------------------------------------------------------------------------------------------------------------------------------------------------------------------------------------------------------------------------------|
| Available SF:    | 3,180 SF            | This former Pizza Hut building is located in Attalla, AL. The property is<br>located on Cleveland Ave. (10,148 daily vehicles) in the heart of Attalla's<br>traffic corridor. The property also has excellent visibility from 5th St. (14,815<br>daily vehicles) and is adjacent to numerous QSRs including McDonalds,<br>KFC, Taco Bell, and Subway. |
| Lease Rate:      | \$16.00 SF/yr (NNN) | Attalla is a city in Etowah County, Alabama, United States. As of the 2010 census, the population was 6,048. The total estimated population within a five-mile area of the site is 36,530. The Median Household Income is \$41,410.                                                                                                                   |