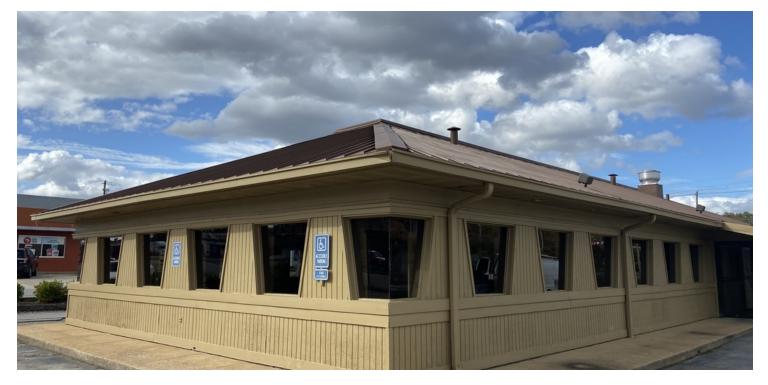

### 620 CLEVELAND AVE. Attalla, AL 35954

| OFFERING SUMMARY |                     | PROPERTY OVERVIEW                                                                                                                                                                                                                                                                                                                                     |
|------------------|---------------------|-------------------------------------------------------------------------------------------------------------------------------------------------------------------------------------------------------------------------------------------------------------------------------------------------------------------------------------------------------|
| Available SF:    | 3,180 SF            | This former Pizza Hut building is located in Attalla, AL. The property is<br>located on Cleveland Ave. (10,148 daily vehicles) in the heart of Attalla's<br>traffic corridor. The property also has excellent visibility from 5th St. (14,815<br>daily vehicles) and is adjacent to numerous QSRs including McDonalds,<br>KFC, Taco Bell, and Subway. |
| Lease Rate:      | \$16.00 SF/yr (NNN) | Attalla is a city in Etowah County, Alabama, United States. As of the 2010 census, the population was 6,048. The total estimated population within a five-mile area of the site is 36,530. The Median Household Income is \$41,410.                                                                                                                   |