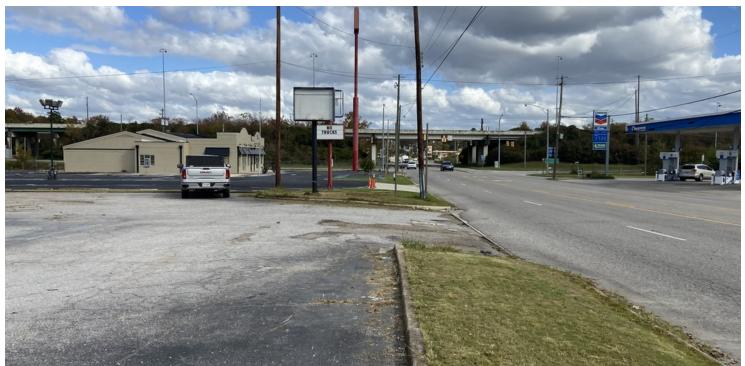

### 620 CLEVELAND AVE. Attalla, AL 35954

| OFFERING SUMMARY |                     | PROPERTY OVERVIEW                                                                                                                                                                                                                                                                                                                                     |
|------------------|---------------------|-------------------------------------------------------------------------------------------------------------------------------------------------------------------------------------------------------------------------------------------------------------------------------------------------------------------------------------------------------|
| Available SF:    | 3,180 SF            | This former Pizza Hut building is located in Attalla, AL. The property is<br>located on Cleveland Ave. (10,148 daily vehicles) in the heart of Attalla's<br>traffic corridor. The property also has excellent visibility from 5th St. (14,815<br>daily vehicles) and is adjacent to numerous QSRs including McDonalds,<br>KFC, Taco Bell, and Subway. |
| Lease Rate:      | \$16.00 SF/yr (NNN) | Attalla is a city in Etowah County, Alabama, United States. As of the 2010 census, the population was 6,048. The total estimated population within a five-mile area of the site is 36,530. The Median Household Income is \$41,410.                                                                                                                   |