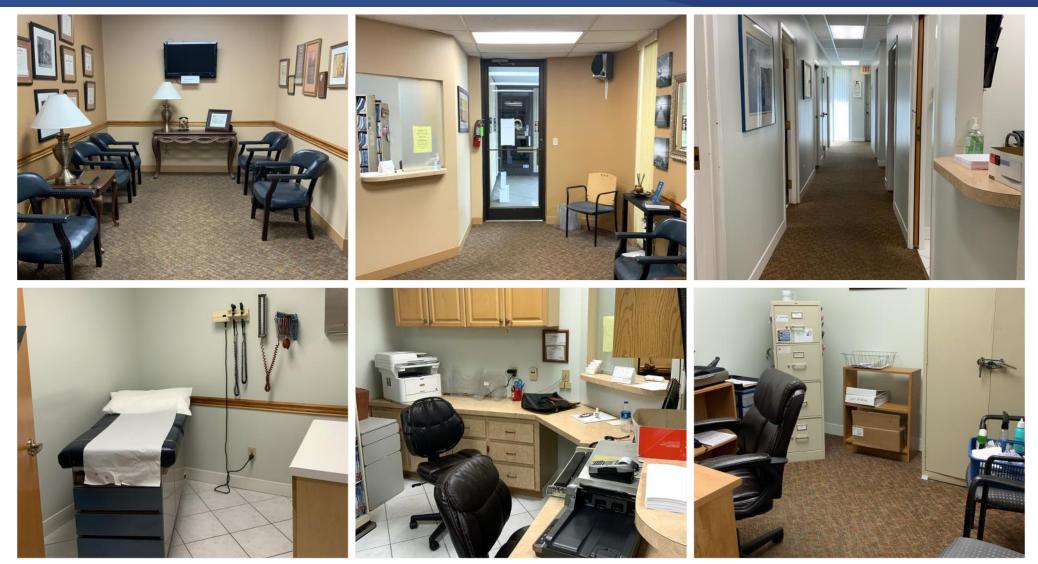

#### **SITE PHOTOS**

49 SW Flagler Ave. Suite 301 Stuart FL, 34994 www.commercialrealestatellc.com

# **PROPERTY OVERVIEW**

- Excellent turn-key medical office condo located in the Port St. Lucie Medical Plaza.
- Interior features include: (3) exam rooms with sinks, (2) executive offices, (1) staff/patient washroom and (1) private, a waiting room, and a front office/reception area.
- Most of the office furniture and equipment can be negotiated.
- Ideal for a physician's office or other medical related practice.
- Within walking distance from the St. Lucie Medical Center, and easily accessible from US Highway 1.