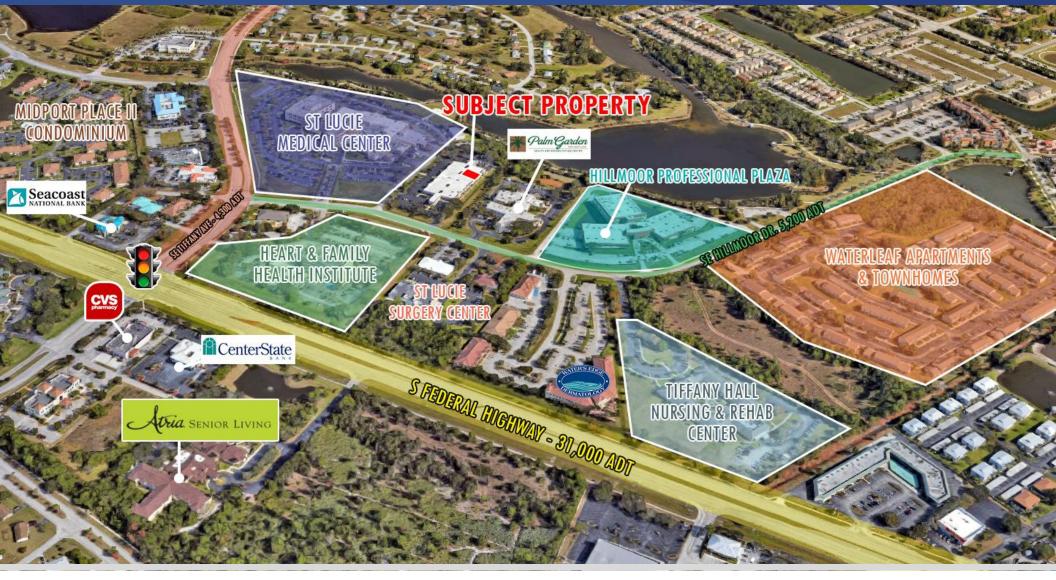

### **TRADE AREA MAP**

49 SW Flagler Ave. Suite 301 Stuart FL, 34994 www.commercialrealestatellc.com