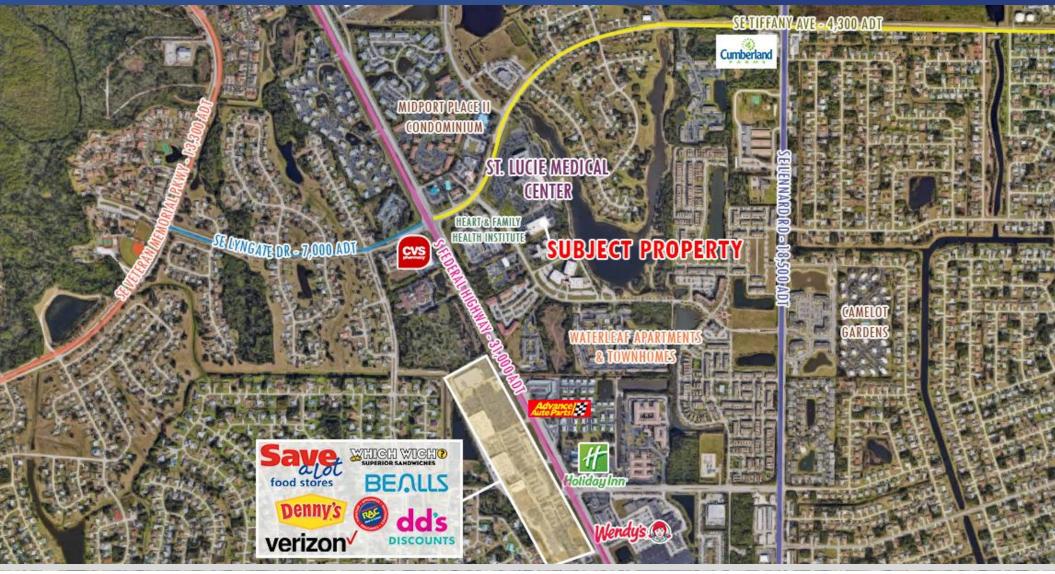

### **TRADE AREA MAP**

49 SW Flagler Ave. Suite 301 Stuart FL, 34994 www.commercialrealestatellc.com