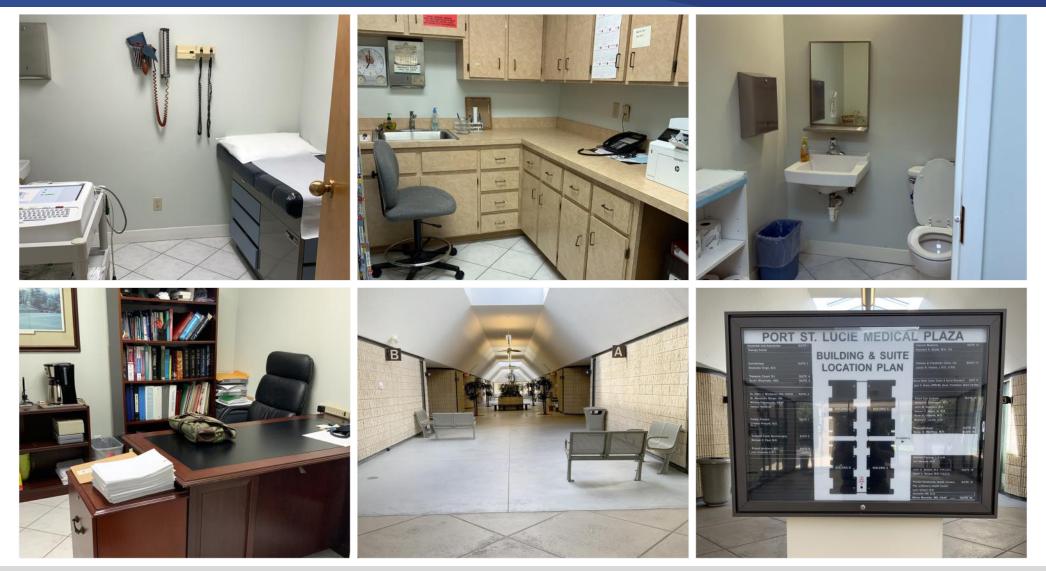

### **SITE PHOTOS**

49 SW Flagler Ave. Suite 301 Stuart FL, 34994 www.commercialrealestatellc.com

# **PROPERTY OVERVIEW**

- Excellent turn-key medical office condo located in the Port St. Lucie Medical Plaza.
- Interior features include: (3) exam rooms with sinks, (2) executive offices, (1) staff/patient washroom and (1) private, a waiting room, and a front office/reception area.
- Most of the office furniture and equipment can be negotiated.
- Ideal for a physician's office or other medical related practice.
- Within walking distance from the St. Lucie Medical Center, and easily accessible from US Highway 1.