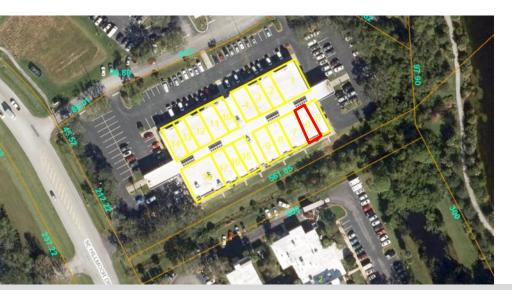

#### MEDICAL CONDO AT PORT ST LUCIE MEDICAL PLAZA 1701 SE Hillmoor Dr. Suite 7, Port St Lucie FL 34952

Lease Rate: \$2,200/mo.

49 SW Flagler Ave. Suite 301 Stuart FL, 34994 www.commercialrealestatellc.com

# **PROPERTY OVERVIEW**

- Excellent turn-key medical office condo located in the Port St. Lucie Medical Plaza.
- Interior features include: (3) exam rooms with sinks, (2) executive offices, (1) staff/patient washroom and (1) private, a waiting room, and a front office/reception area.
- Most of the office furniture and equipment can be negotiated.
- Ideal for a physician's office or other medical related practice.
- Within walking distance from the St. Lucie Medical Center, and easily accessible from US Highway 1.

| LEASE RATE        | \$2,200/mo.         |
|-------------------|---------------------|
| SUITE SIZE        | 1,251 SF            |
| BUILDING TYPE     | Medical Office      |
| FRONTAGE          | 257.74'             |
| TRAFFIC COUNT     | 5,200 ADT           |
| YEAR BUILT        | 1983                |
| CONSTRUCTION TYPE | CBS                 |
| PARKING SPACE     | 250                 |
| ZONING            | Professional (PSL)  |
| LAND USE          | ROI                 |
| PARCEL ID         | 4401-501-0006-000-3 |