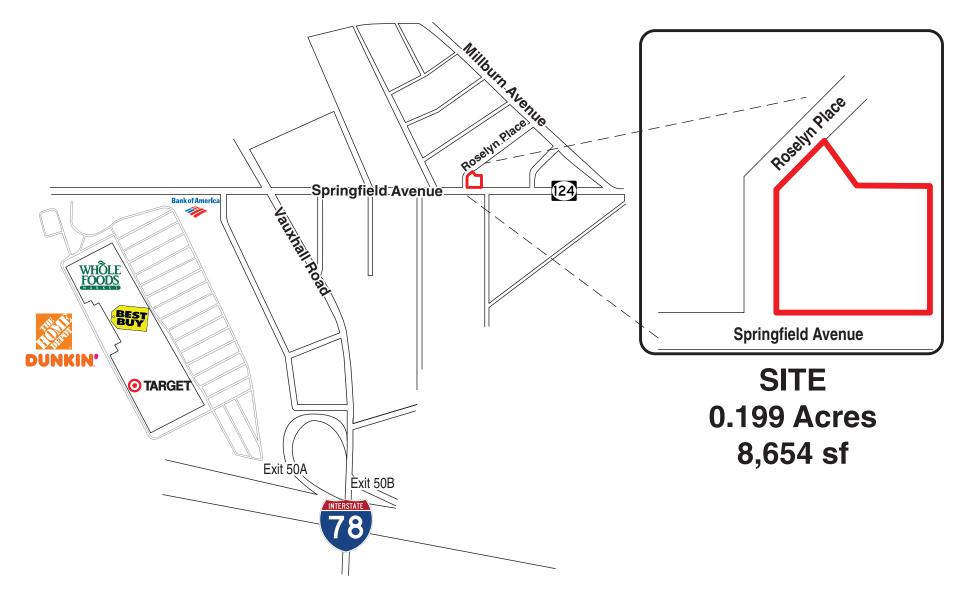

## **Vacant Land**

**Location:** 

Located in Union County on Springfield Avenue (NJ State Route 124), at Roselyn Place, in Union, New Jersey 07088.

Type:

Vacant Land – 8,654 square feet; 0.199 acres

**Traffic:** 

Two way average daily traffic

Springfield Avenue (NJS Route 124): ±11,000 cars per day

Vauxhall Road: ±28,000 cars per day

**Area Retailers:** 

Whole Foods, Best Buy, Home Depot, Target, Mattress Firm, Dunkin'