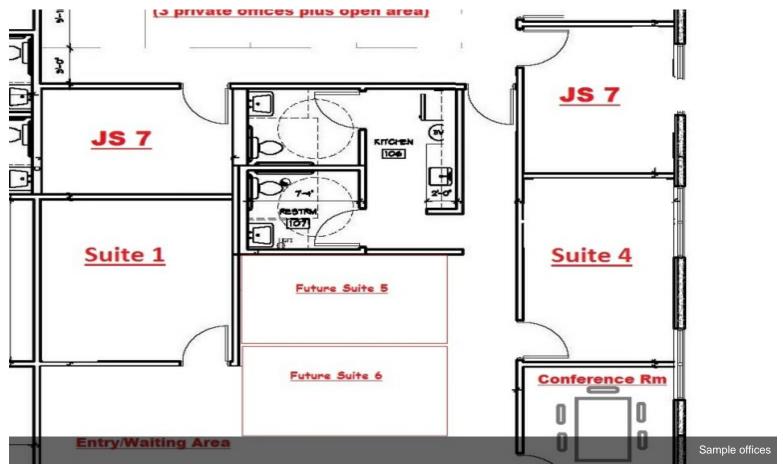

This Junior Suite has 3 private offices, large open area, rear door and access to common bath/break and conference room.

5