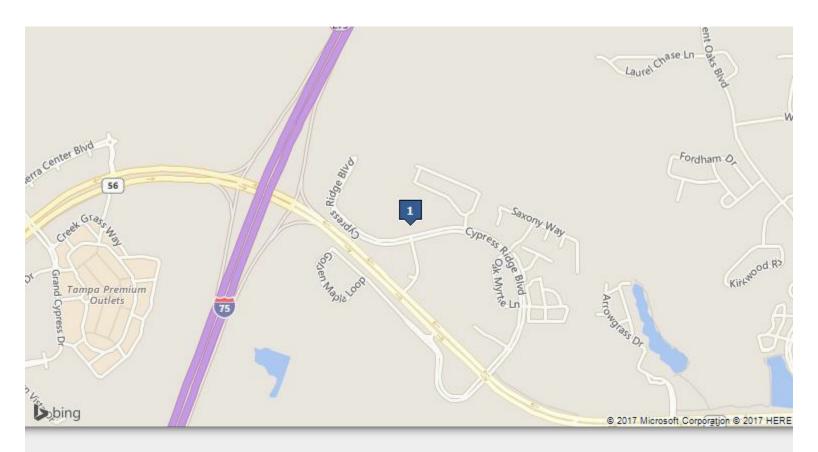

## 2604 Cypress Ridge Blvd, Wesley Chapel, FL 33544

Strategically located at the entry point to the Seven Oaks/Wiregrass areas of Wesley Chapel. Close to the I-75 and SR 56 interchange. Building is at front of the park with ample parking.