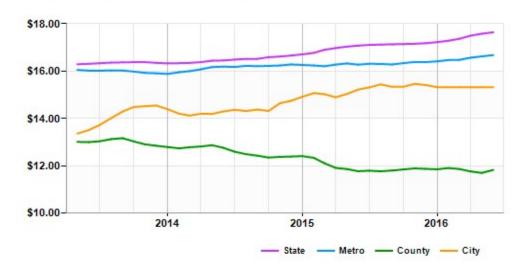

#### Asking Rent Office for Lease Wesley Chapel, FL (\$/SF/Year)

|        | Jun 16  | vs. 3 mo. prior | Y-O-Y |
|--------|---------|-----------------|-------|
| State  | \$17.63 | +1.6%           | +3.3% |
| Metro  | \$16.67 | +1.2%           | +2.5% |
| County | \$11.82 | -0.3%           | +0.5% |
| City   | \$15.32 | 0.0%            | +0.7% |
|        |         |                 |       |