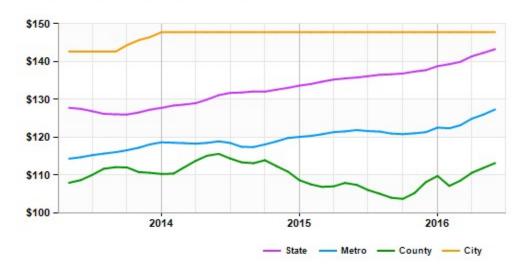

#### **Market Trends**

Asking Prices Office for Sale Wesley Chapel, FL (\$/SF)

|        | Jun 16 | vs. 3 mo. prior | Y-O-Y |
|--------|--------|-----------------|-------|
| State  | \$143  | +2.4%           | +5.5% |
| Metro  | \$127  | +3.4%           | +4.5% |
| County | \$113  | +4.3%           | +5.4% |
| City   | \$148  | 0.0%            | 0.0%  |
|        |        |                 |       |