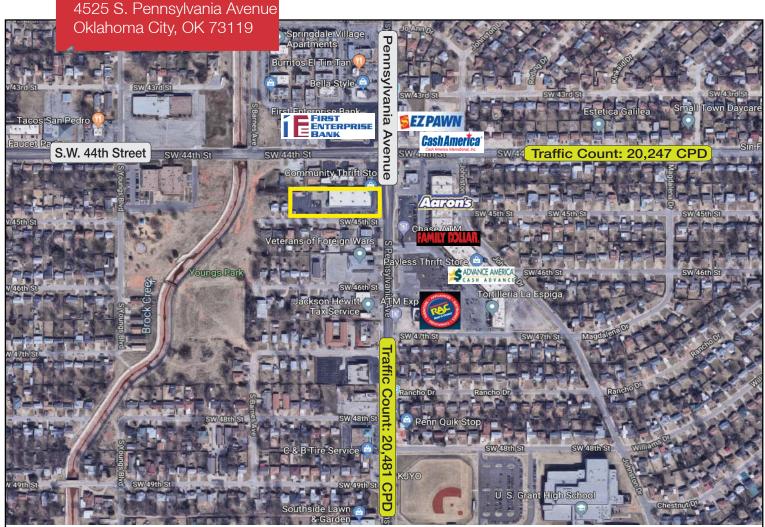

# 4525 S. Pennsylvania Avenue

Oklahoma City, Oklahoma 73119

#### **LOCATION HIGHLIGHTS**

- Located at the N.W. Corner of S.W. 45th Street & Pennsylvania Avenue
- Plenty of Retail, Restaurants & Banking in the Area
- Close to I-40 & I-240
- Close to Integris Medical Center

#### **DEMOGRAPHICS**

| Population                 |                            |                            |
|----------------------------|----------------------------|----------------------------|
| <b>1 Mile:</b> 22,388      | <b>3 Mile:</b><br>104,094  | <b>5 Mile:</b><br>204,192  |
| Average Household Income   |                            |                            |
| <b>1 Mile:</b><br>\$32,717 | <b>3 Mile:</b><br>\$34,311 | <b>5 Mile:</b><br>\$39,002 |
| Total Households           |                            |                            |
| <b>1 Mile:</b><br>7,557    | <b>3 Mile:</b><br>36,805   | <b>5 Mile:</b><br>77,477   |