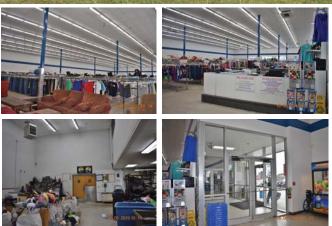

### **PROPERTY HIGHLIGHTS**

- Great Investment Opportunity
- Current Tenant is Community Thrift Store-Multi Locations
- Leased until October 2029
- Begin Lease Rate \$7.00/SF NNN, Totals \$128,625 Minimum 3% Annual Increase Beginning July 2021
- Open Showroom
- 2 Restrooms
- 2 Access Points of Entry
- Prefabricated Tilt-up Concrete
- 100% Sprinklered-Stand Pipe Fire Suppression System
- Warehouse/Merchandising Area
- Steel Overhead Service Door in N.W. Corner of Building
- Commercial Built-up Over Metal Decking
- T-4 LED Lighting
- TPO Roof installed in 2017
- Security Lighting