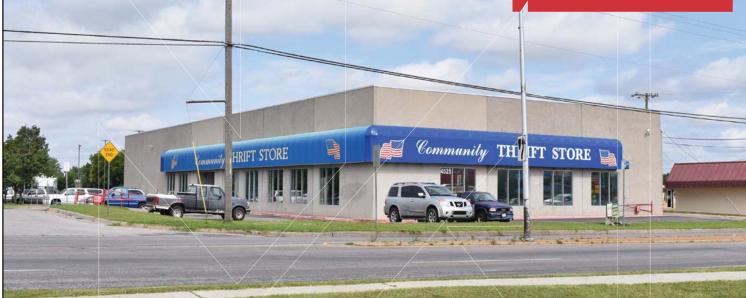

Investment Opportunity Retail Building For Sale

18,375 SF on 1.45 Acres

Sales Price: \$1,795,000

# 4525 S. Pennsylvania Avenue

Oklahoma City, Oklahoma 73119

### **PROPERTY HIGHLIGHTS**

- Great Investment Opportunity
- Current Tenant is Community Thrift Store-Multi Locations
- Leased until October 2029
- Begin Lease Rate \$7.00/SF NNN, Totals \$128,625 Minimum 3% Annual Increase Beginning July 2021
- Open Showroom
- 2 Restrooms
- 2 Access Points of Entry
- Prefabricated Tilt-up Concrete
- 100% Sprinklered-Stand Pipe Fire Suppression System
- Warehouse/Merchandising Area
- Steel Overhead Service Door in N.W. Corner of Building
- Commercial Built-up Over Metal Decking
- T-4 LED Lighting
- TPO Roof installed in 2017
- Security Lighting