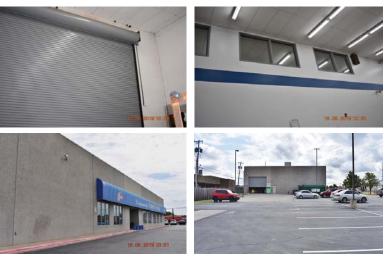

### **PROPERTY HIGHLIGHTS**

- Great Investment Opportunity
- Current Tenant is Community Thrift Store-Multi Locations
- Leased until October 2029
- Begin Lease Rate \$7.00/SF NNN, Totals \$128,625 Minimum 3% Annual Increase Beginning July 2021
- Open Showroom
- 2 Restrooms
- 2 Access Points of Entry
- Prefabricated Tilt-up Concrete
- 100% Sprinklered-Stand Pipe Fire Suppression System
- Warehouse/Merchandising Area
- Steel Overhead Service Door in N.W. Corner of Building
- Commercial Built-up Over Metal Decking
- T-4 LED Lighting
- TPO Roof installed in 2017
- Security Lighting