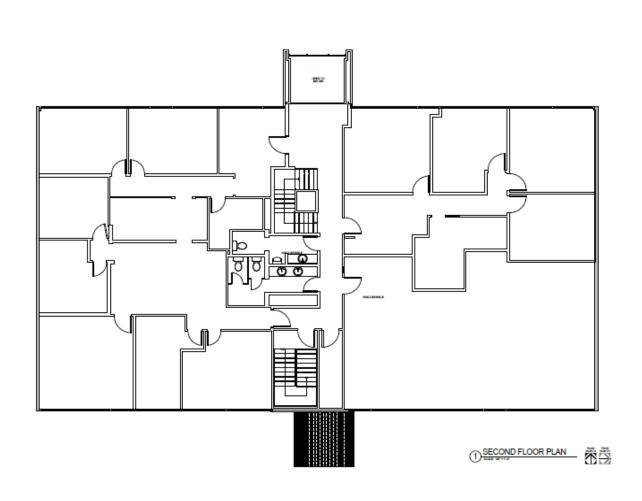

ping Center:

The Cherry Creek Shopping Center is a highly successful shopping destination that attracts over 15 million visitors per year and is the single most visited destination in Colorado. Cherry Creek mall generates estimated annual sales over \$750/SF. 36 Steele Street is ideally situated to leverage this traffic with street frontage directly across from the primary entrance to the mall and its parking structure.

36 Steele Street & 25 Adams Street, Denver, Colorado 80206

### CHERRY CREEK NORTH AERIAL MAP





## CLOSE UP AERIAL



# **BUELL**



36 Steele Street, Denver, Colorado 80206

ROCHE FORE | (303) 320-6929 Ext. 230 or roche@buellco.com BUELL & COMPANY | 50 South Steele Street, Suite 1000 | Denver, Colorado | 80209

### GARDEN LEVEL FLOOR PLAN





## SECOND FLOOR PLAN