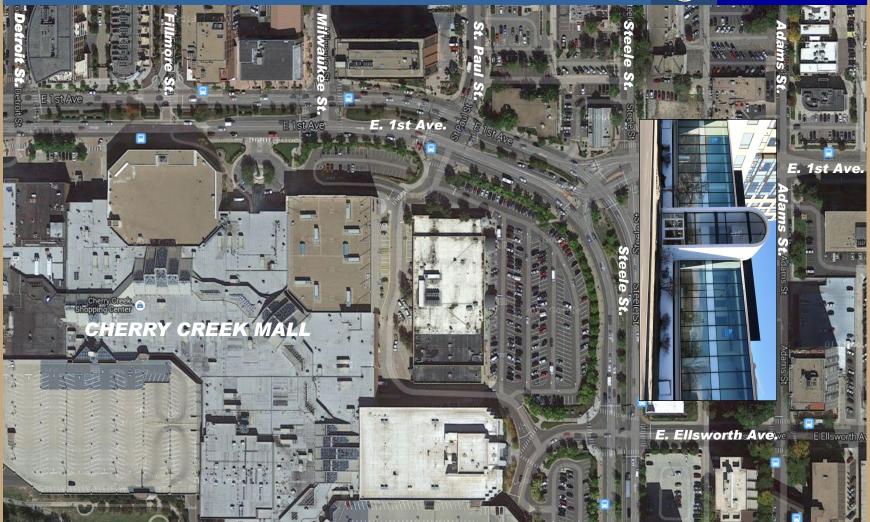

le radius in excess of \$250,000. The area is experiencing a transformation with six major mixed-use development projects currently in progress combining class A retail and office space along with luxury residential.

#### Cherry Creek Shopping Center:

The Cherry Creek Shopping Center is a highly successful shopping destination that attracts over 15 million visitors per year and is the single most visited destination in Colorado. Cherry Creek mall generates estimated annual sales over \$750/SF. 36 Steele Street is ideally situated to leverage this traffic with street frontage directly across from the primary entrance to the mall and its parking structure.

36 Steele Street & 25 Adams Street, Denver, Colorado 80206

### CHERRY CREEK NORTH AERIAL MAP





## CLOSE UP AERIAL



# **BUELL**



36 Steele Street, Denver, Colorado 80206

ROCHE FORE | (303) 320-6929 Ext. 230 or roche@buellco.com BUELL & COMPANY | 50 South Steele Street, Suite 1000 | Denver, Colorado | 80209

### GARDEN LEVEL FLOOR PLAN





## SECOND FLOOR PLAN