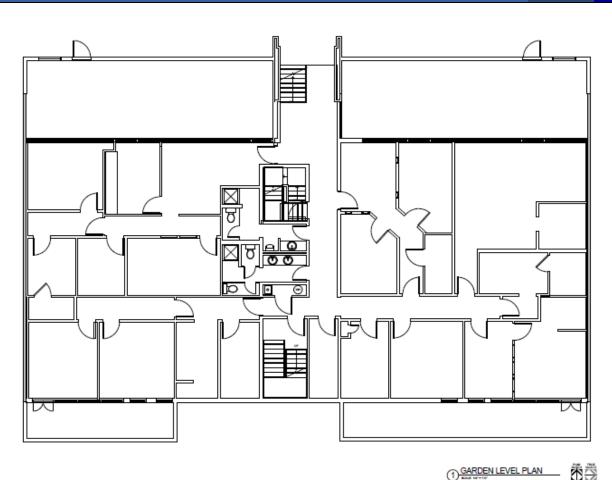

l.

#### Cherry Creek Shopping Center:

The Cherry Creek Shopping Center is a highly successful shopping destination that attracts over 15 million visitors per year and is the single most visited destination in Colorado. Cherry Creek mall generates estimated annual sales over \$750/SF. 36 Steele Street is ideally situated to leverage this traffic with street frontage directly across from the primary entrance to the mall and its parking structure.

36 Steele Street & 25 Adams Street, Denver, Colorado 80206

### CHERRY CREEK NORTH AERIAL MAP





## CLOSE UP AERIAL



# **BUELL**



36 Steele Street, Denver, Colorado 80206

ROCHE FORE | (303) 320-6929 Ext. 230 or roche@buellco.com BUELL & COMPANY | 50 South Steele Street, Suite 1000 | Denver, Colorado | 80209

### GARDEN LEVEL FLOOR PLAN





## SECOND FLOOR PLAN