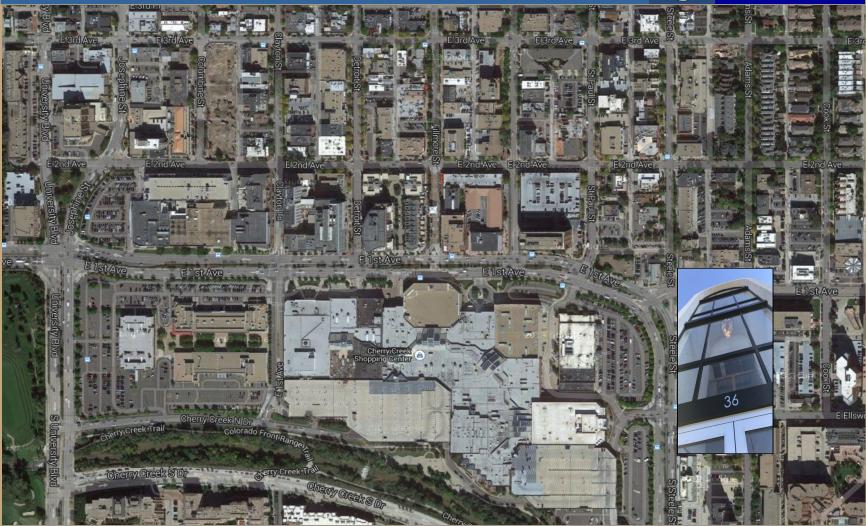

verage household income within a 1-mile radius in excess of \$250,000. The area is experiencing a transformation with six major mixed-use development projects currently in progress combining class A retail and office space along with luxury residential.

#### Cherry Creek Shopping Center:

The Cherry Creek Shopping Center is a highly successful shopping destination that attracts over 15 million visitors per year and is the single most visited destination in Colorado. Cherry Creek mall generates estimated annual sales over \$750/SF. 36 Steele Street is ideally situated to leverage this traffic with street frontage directly across from the primary entrance to the mall and its parking structure.

36 Steele Street & 25 Adams Street, Denver, Colorado 80206

### CHERRY CREEK NORTH AERIAL MAP





## CLOSE UP AERIAL



# **BUELL**



36 Steele Street, Denver, Colorado 80206

ROCHE FORE | (303) 320-6929 Ext. 230 or roche@buellco.com BUELL & COMPANY | 50 South Steele Street, Suite 1000 | Denver, Colorado | 80209

### GARDEN LEVEL FLOOR PLAN





## SECOND FLOOR PLAN