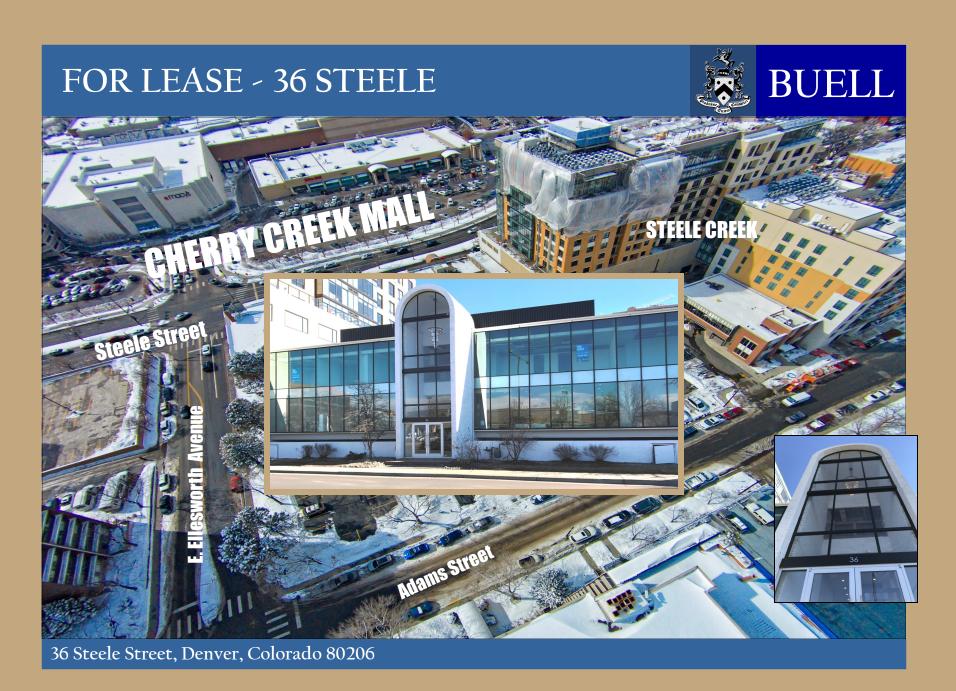

## Premium location in Cherry Creek North

• PROPERTY ADDRESS: 36 Steele Street, Denver, CO 80206

• PROPERTY TYPE: Retail or Office

• AVAILABILITY: 2nd Floor - 1,000 RSF - 5,000 RSF Approx.

Garden Level - 1,000 RSF - 5,000 RSF Approx.

36 Steele Street & 25 Adams Street, Denver, Colorado 80206