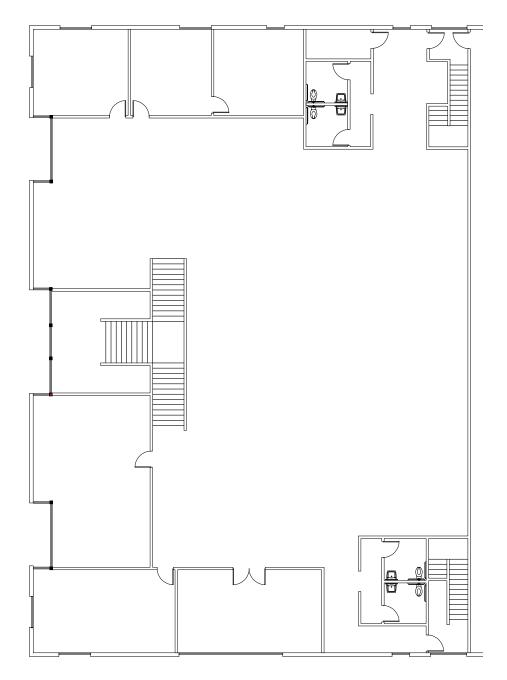

## Floor Plan

## 9,497 SF Office Space Available

1595 Radar Road San Diego, CA 92154

Second floor office space potentially divisible in half 6 large private offices/ conference rooms, 4 restrooms, IT room, balance open area Outstanding Otay Mesa location