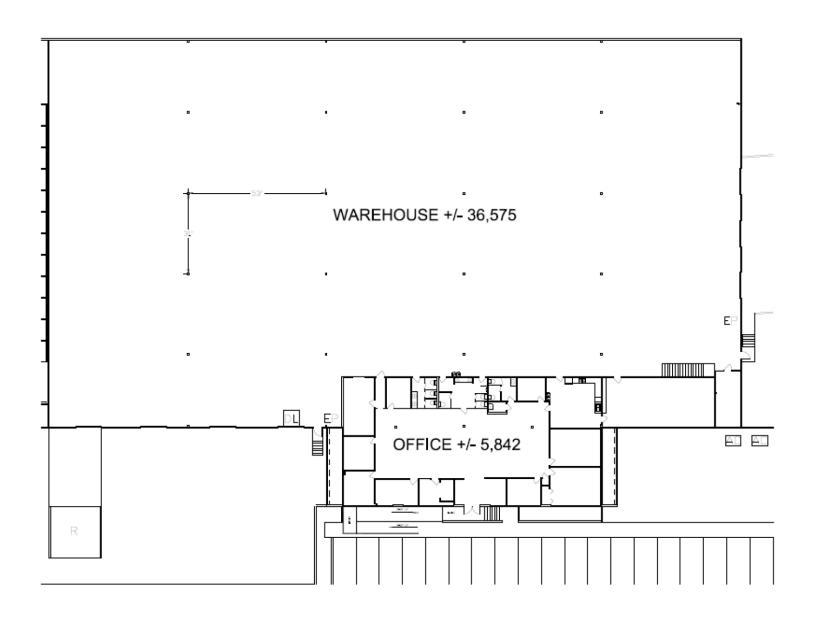

## **PROPERTY FEATURES**

- 42,417 SF
- Available May 2019
- 5,842 Office (Large training room and break room)
- 24' Clear Height
- 7 dock high doors (1 with ramp)
- Storage yard available

## **FLOOR PLAN**

For more information, please contact:

JOE BROCKMAN Director

+1 512 370 2440 joe.brockman@cushwake.com 200 W Cesar Chavez, Suit 250 Austin, TX 78701

T +1 512 474 2400 F +1 512 477 3037

cushmanwakefield.com