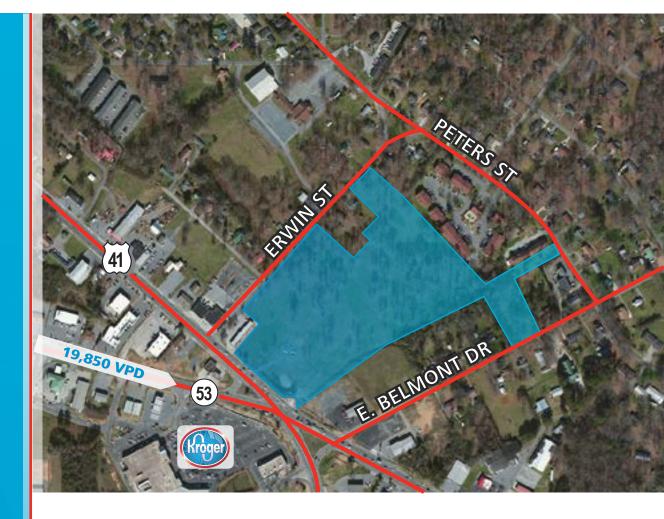

### **CORNER OF HIGHWAY 41 AND HIGHWAY 53**

Calhoun, Georgia 30701 | Gordon County

#### LAND FOR SALE

LAND AVAILABLE ASKING PRICE

\$3,774,000.00

18.87 acres

#### **PROPERTY DETAILS**

- Graded site with utilities
- Zoned A-1 Agricultural
- Adjacent to Kroger Shopping Center
- Daily traffic of 19,850 vehicles per day

TRIPP WARD 770.913.3965 tward@ackermanco.net www.ackermanco.com