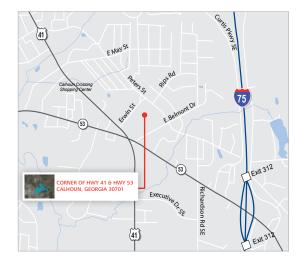

### **Corner of Highway 41 & Highway 53**

Land for Sale: 18.87 Acres

#### **AERIAL AND SITE PLAN**

| DEMOGRAPHICS           | 1-MILE   | 3-MILE   | 5-MILE   |  |
|------------------------|----------|----------|----------|--|
| 2014 Population        | 4,558    | 19,858   | 32,870   |  |
| 2014 Households        | 1,628    | 7,172    | 11,534   |  |
| 2014 Average HH Income | \$47,750 | \$50,818 | \$53,798 |  |