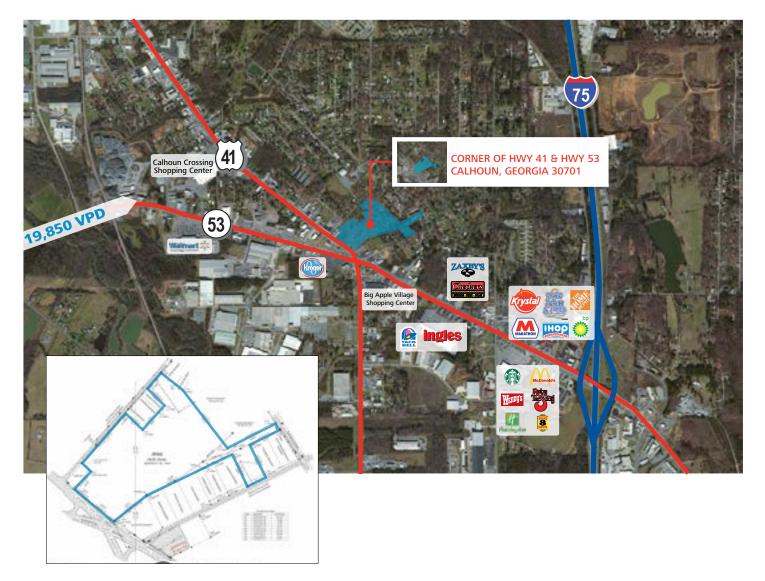

### **Corner of Highway 41 & Highway 53**

Land for Sale: 18.87 Acres

#### **AERIAL AND SITE PLAN**

| DEMOGRAPHICS           | 1-MILE   | 3-MILE   | 5-MILE   |  |
|------------------------|----------|----------|----------|--|
| 2014 Population        | 4,558    | 19,858   | 32,870   |  |
| 2014 Households        | 1,628    | 7,172    | 11,534   |  |
| 2014 Average HH Income | \$47,750 | \$50,818 | \$53,798 |  |