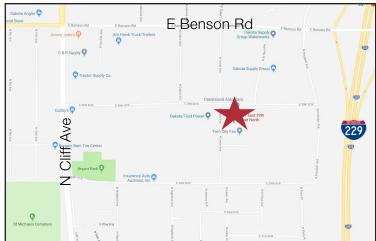

#### Location

- Located just east of North Cliff Avenue on 39th
- Area neighbors include: Dakotaland AutoGlass Dakota Fluid Power, Dakota Supply Group, Nordica Warehouse, Tractor Supply, Ben's Bargain Barn Tire Center, Dakota Wall Systems, Casco Storage Units, Empire Motorsports