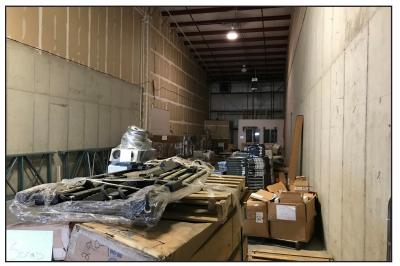

#### **Property Features**

- Suite size: 2,750 sq. ft. (25' x 110')
- Reznor heater in the unit
- One (1) 14' x 15' OH Door
- Interior office & restroom
- Sprinklered
- Interior Floor Drain (Former Wash Bay)
- 22" Clear Height
- 200 Amp, 3-Phase power Available May 2020
- All showings must go through broker, space currently occupied