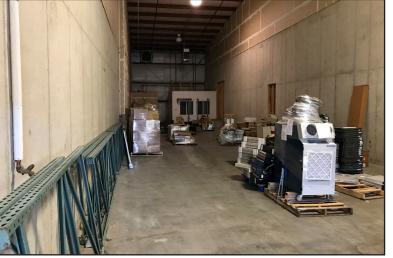

#### **Property Features**

- Suite size: 2,750 sq. ft. (25' x 110')
- Reznor heater in the unit
- One (1) 14' x 15' OH Door
- Interior office & restroom
- Sprinklered
- Interior Floor Drain (Former Wash Bay)
- 22" Clear Height
- 200 Amp, 3-Phase power Available May 2020
- All showings must go through broker, space currently occupied