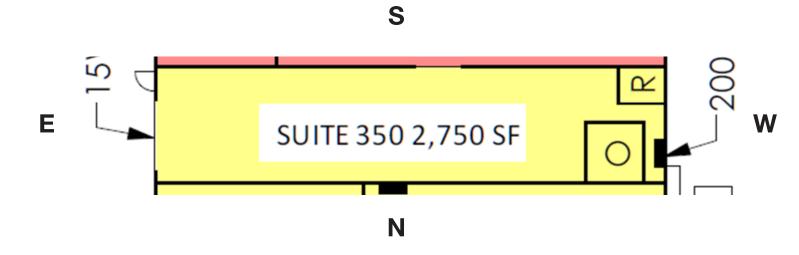

#### **Property Features**

- Suite size: 2,750 sq. ft. (25' x 110')
- Reznor heater in the unit
- One (1) 14' x 15' OH Door
- Interior office & restroom
- Sprinklered
- Interior Floor Drain (Former Wash Bay)
- 22" Clear Height
- 200 Amp, 3-Phase power Available May 2020
- All showings must go through broker, space currently occupied