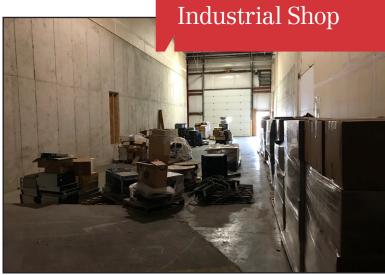

#### **Property Features**

- Suite size: 2,750 sq. ft. (25' x 110')
- Reznor heater in the unit
- One (1) 14' x 15' OH Door
- Interior office & restroom
- Sprinklered
- Interior Floor Drain (Former Wash Bay)
- 22" Clear Height
- 200 Amp, 3-Phase power Available May 2020
- All showings must go through broker, space currently occupied