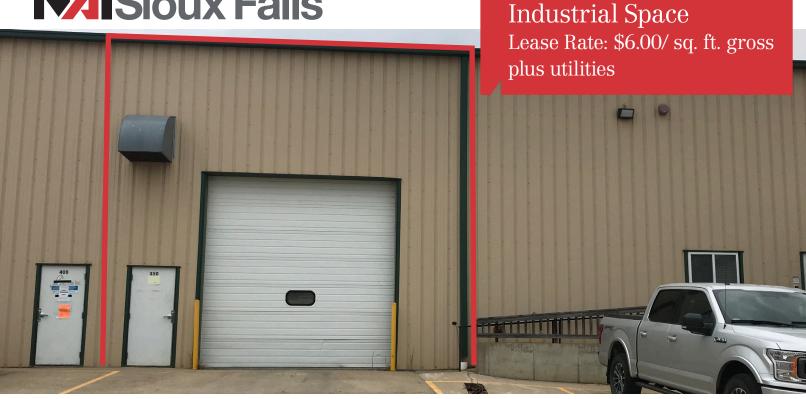

#### **Property Features**

- Suite size: 2,750 sq. ft. (25' x 110')
- Reznor heater in the unit
- One (1) 14' x 15' OH Door
- Interior office & restroom
- Sprinklered
- Interior Floor Drain (Former Wash Bay)
- 22" Clear Height
- 200 Amp, 3-Phase power Available May 2020
- All showings must go through broker, space currently occupied

### Pricing

Lease rate: \$6.00/ sq. ft. gross + utilities