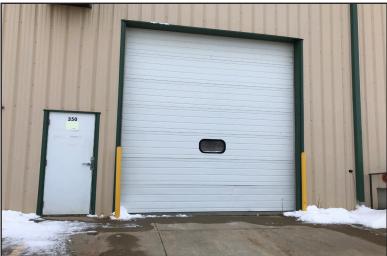

#### **Property Features**

- Suite size: 2,750 sq. ft. (25' x 110')
- Reznor heater in the unit
- One (1) 14' x 15' OH Door
- Interior office & restroom
- Sprinklered
- Interior Floor Drain (Former Wash Bay)
- 22" Clear Height
- 200 Amp, 3-Phase power Available May 2020
- All showings must go through broker, space currently occupied