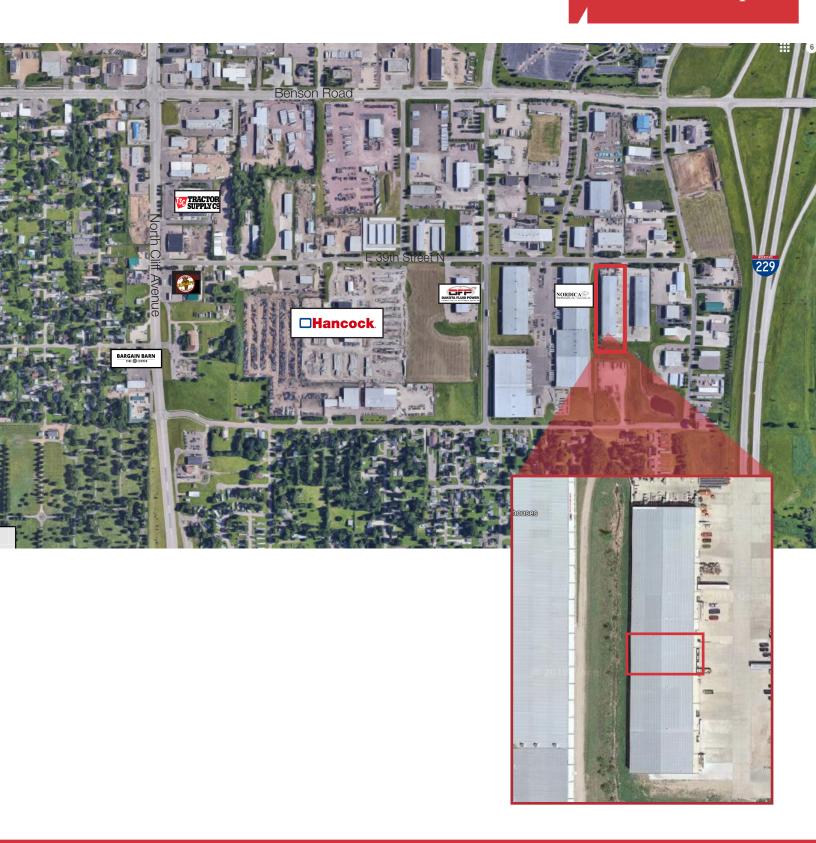

#### Location

- Located just east of North Cliff Avenue on 39th
- Area neighbors include: Dakotaland AutoGlass Dakota Fluid Power, Dakota Supply Group, Nordica Warehouse, Tractor Supply, Ben's Bargain Barn Tire Center, Dakota Wall Systems, Casco Storage Units, Empire Motorsports